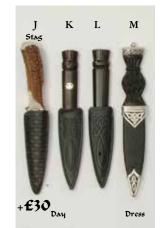

| KP720 Included in kilt p                                                                                                                                                                                                   | ack             |
|----------------------------------------------------------------------------------------------------------------------------------------------------------------------------------------------------------------------------|-----------------|
| Arsyll jacket<br>Black beavy weight all wool                                                                                                                                                                               | £260            |
| Kilts<br>8 yard Basic machine finish all wool kilt<br>17oz Heavy Weight our own range (choice oj<br>13oz Medium Weight our own range (choice<br>To find out what tartan is available in your<br>www.kiltmakers.com/tartans | of 140 tartans) |
| <b>Sportrans from</b><br>Black all leather sporran & chain strap<br>or 1 Special Semi Dress Sporran S98                                                                                                                    | £60             |
| Kilt Hose<br>Off white or black 40% wool nylon socks                                                                                                                                                                       | £15             |
| Garter Flashes<br>Plain or tartan*<br>*(Subject to cloth excess)                                                                                                                                                           | £20             |
| Kilt Pin                                                                                                                                                                                                                   | £15             |
| Day Sgian Dubhs<br>Wood handle with steel blade & sheath (Selection of<br>or 1 Dress Sgian Dubh Houston Design                                                                                                             | <b>£35</b>      |
| Gillie Brogue Shoes<br>Black leather with manmade sole                                                                                                                                                                     | £90             |

| 1 Dress Sgian Dubb Houston Design<br>Fillie Brosue Shoes<br>lack leather with manmade sole | £90  |  |
|--------------------------------------------------------------------------------------------|------|--|
| wit Bas & Kilt Clamp                                                                       | £10  |  |
| lormal Price                                                                               | £800 |  |
|                                                                                            |      |  |

Best all round style for overseas ex-pats.

Sgian Dubhs

Wood

Dress

VPGRADES

Grey Bute Heather

## ARGYLL/BRAEMAR MEDIUM QUALITY KILT PACK

| MEDIVMQVALITVKILTPACK<br>KP935 Included in kilt pack                                                                                                                                                                    | Included<br>Semi Dress Sporrans<br>Pony/Bovine or Rabbit |                              | Ø        |
|-------------------------------------------------------------------------------------------------------------------------------------------------------------------------------------------------------------------------|----------------------------------------------------------|------------------------------|----------|
| Arsyll/Braemar jacket £299<br>Black all wool with shiny buttons & stain proofed,<br>Super light weight.                                                                                                                 |                                                          | 100                          |          |
| Kilts £380<br>8 yard super machine finish all wool heavy wieght 170z<br>(Kilt choice of 350 tartans) our own range including teflon coating<br>To find out what tartan is available go to<br>www.kiltmakers.com/tartans | \$99                                                     | Jacket<br>Style Arsyll       |          |
| <b>Sporrans Semi Dress from £135</b><br>(Large selection of) or Houstons own design dress<br>sporran and chain strap                                                                                                    | 5108                                                     |                              | Л        |
| Kilt Pin £20<br>Good Claidmbor or Clancrest (Selection of)                                                                                                                                                              | Ast March                                                |                              |          |
| Kilt Hose£2060% wool nylon socks                                                                                                                                                                                        | S101                                                     |                              |          |
| Garter Flashes£20Plain or tartan**(Subject to cloth excess)                                                                                                                                                             |                                                          |                              | 🤞 🎃 🍺    |
| Day Sgian Dubhs £35<br>Wood handle with steel blade & sheath (Selection of)<br>or Houstons own design dress Sgian Dubh                                                                                                  | S173                                                     |                              |          |
| Gillie Brogue Shoes       £120         Leather upper & leather sole + steel heel piece                                                                                                                                  | 3 <b>7</b> 4                                             | then it and                  | JL       |
| Suit Bag + Kilt Clamp <b>£10</b>                                                                                                                                                                                        |                                                          |                              | ~        |
| Normal Price £1039                                                                                                                                                                                                      | A A S105                                                 |                              | a a      |
| SPECIAL £935                                                                                                                                                                                                            | Thistle or Lion                                          |                              |          |
| PRICE E780 Tax Free                                                                                                                                                                                                     | Optional Vpgrade<br>Dress                                |                              |          |
| Saving 10% £104                                                                                                                                                                                                         | Sporran                                                  |                              |          |
| VPGRADE OPTIONS<br>What you can upgrade                                                                                                                                                                                 | ( AAA                                                    |                              |          |
| Waist Coat +£99<br>In black or navy all wool<br>5 button bigb neck line to match Argyll/Braemar<br>lightweight & stain proofed                                                                                          | S124<br>Belt & Buckles                                   |                              | Л        |
| Button Vpsrade<br>with Silverwear<br>Antique, Black or Gunmetal                                                                                                                                                         | s T U                                                    |                              | With Bow |
| Sporrans Dress<br>Metal Cantel top & skin pouch<br>(Large Selection) +£70                                                                                                                                               |                                                          |                              |          |
| Leather Belt & Buckle from £45                                                                                                                                                                                          |                                                          |                              |          |
| Dress Sgian Dubbs<br>from +E35<br>Silver trim with basic ball top or stone top,                                                                                                                                         | Ssian Dubhs<br>INCLVDED<br>L M                           |                              | $F_{i}$  |
| steel blade & sheath (Large Selection) Clan Crest                                                                                                                                                                       | a                                                        |                              | 1        |
| Sterran +£150                                                                                                                                                                                                           |                                                          |                              |          |
| Sgian Dubbs         +£40           Buckle         +£35           Cufflinks         +£26                                                                                                                                 |                                                          |                              |          |
| FREE                                                                                                                                                                                                                    |                                                          |                              | With Tie |
| SHIRT & TIE<br>(value £60)                                                                                                                                                                                              |                                                          | Midnight                     |          |
| (with any sale over £800 on full kilt packs.<br>Paying by cash or Switch Card or Debit Card)                                                                                                                            | Wood<br>Dress                                            | Bute<br>with Black<br>Argyle |          |

## ARGYLL/BRAEMAR TOP QUALITY KILT PACK

| TOP QUALITY KILT PACK                                                                                                      | Included                                     |    |
|----------------------------------------------------------------------------------------------------------------------------|----------------------------------------------|----|
|                                                                                                                            | Semi Dress Sporrans<br>Pony/Bovine or Rabbit |    |
| Argyll/Braemar jacket <b>£299</b>                                                                                          | Pony/Bovine or Kabbit                        | 4  |
| Black all wool with shiny buttons & stain proofed,<br>Super light weight. * Navy available                                 | Skingel                                      | 14 |
| 5 Button Waistcoat £99                                                                                                     | 599                                          | ľ  |
| Kilts £380                                                                                                                 | \$99                                         | ĥ  |
| 8 yard super machine finish all wool heavy wieght 1702 (K<br>choice of 350 tartans) our own range including stain proofing | Kilt                                         | 1  |
| To find out what tartan is available go to www.kiltmakers.com/tarta<br>Sporrans Servii Dress from £135                     |                                              |    |
| (Large selection of) or Houstons own design dress                                                                          | S108                                         |    |
| sporran and chain strap                                                                                                    |                                              |    |
| Kilt Pin £20                                                                                                               | base and                                     |    |
| <b>KIIT PIN EZO</b><br>Good Claidmhor or Clancrest (Selection of)                                                          | AAA.                                         |    |
| Kilt Hose £20                                                                                                              | S101                                         |    |
| Off white or black 60% wool nylon socks Garter Flashes £20                                                                 |                                              |    |
| Plain or tartan*                                                                                                           | ALL D                                        |    |
| *(Subject to cloth excess)<br>Day Ssian Dubhs £35                                                                          | S173                                         |    |
| Wood handle with steel blade & sheath (Selection of)<br>or Houstons own design dress Sgian Dubh                            |                                              |    |
| Gillie Brogue Shoes £120                                                                                                   | *                                            |    |
| Leather upper & leather sole + steel heel piece                                                                            | AAA                                          |    |
| Suit Bag + Kilt Clamp <b>£10</b>                                                                                           | S105<br>Thistle or                           |    |
| Normal Price £1183                                                                                                         | Optional Opgrade                             |    |
| SPECIAL <b>£1065</b>                                                                                                       | Bovine                                       |    |
| PRICE ESSS Tax Free                                                                                                        | Sporran                                      |    |
| Saving 10% £118                                                                                                            |                                              |    |
| VPGRADE OPTIONS                                                                                                            |                                              |    |
| What you can upgrade                                                                                                       | S124                                         |    |
| Sporrans Dress + <b>£70</b> <sup>Ba</sup>                                                                                  | selt & Buckles                               |    |
| Metal Cantel top & skin pouch<br>(Large Selection)                                                                         | S T U                                        |    |
| Button Vp5rade<br>with Silverwear + <b>£50</b>                                                                             |                                              |    |
| Antique, Black or Gunmetal                                                                                                 |                                              |    |
| Drcss Sgian Dubhs +£35<br>Silver trim with basic ball top or stone top,<br>steel blade & sbeath (Large Selection)          | v w x                                        |    |
| Clan Crest                                                                                                                 | Sgian Dubhs INCLVDED                         |    |
| Sporran + <b>£150</b><br>Sgian Dubhs + <b>£40</b>                                                                          | L M                                          |    |
| Buckle +£35<br>Cufflinks +£26                                                                                              |                                              |    |
|                                                                                                                            |                                              |    |
|                                                                                                                            |                                              |    |
|                                                                                                                            |                                              |    |
| FREE                                                                                                                       |                                              |    |
| FREE<br>SHIRT & TIE<br>(value 660)                                                                                         |                                              |    |
| SHIRT & TIE                                                                                                                |                                              |    |