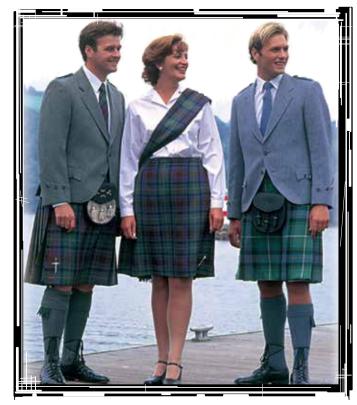

At Houstons we tailor our kilts from pure wool tartans woven by Scotland's top quality mills. 16oz kilts (pictured) are crafted from tartan woven by Lochcarron and House of Edgar in top of the range heavy worsted quality. We recommend this as being the hardest wearing weight and one that will hold its pleats very well, many of our oldest customers will proudly testify to the long service such a kilt will give. The range of worsted 13oz quality tartans is growing each year. Sharing the advantages of the heavier worsted, it is also ideal for tartan trews. A lightweight worsted and saxony wool 11oz tartan is woven in a very large range and is ideal for trousers, waistcoats, childrens kilts, and for ladies kilts and skirts. It is usually woven in a smaller pattern or "set", also available are a range of 75 tartans in silk, suitable for ladies trimmings or dresses. Prices quoted are for full Kilts, standard sizes up to 44" waist. 45" to 66" waists and seat carry an outsize surcharge, please see our outsize chart.