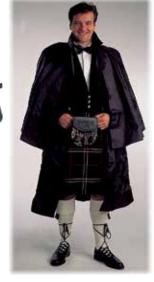

## Kilt Pleating

Kilts may be pleated to the set as normal, or regimental set pleated on the line where a tartan has a predominant stripe.

Other garments we can make include tartan trousers, trews, suits, jackets and tartan waistcoats, we also do tweed jackets, tweed suits and Inverness capes. For mail order purposes an easy to follow self-measurement form is included on page 46.