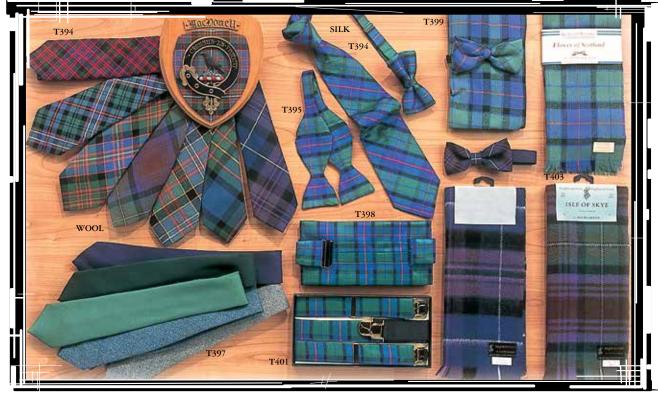

in Cashmere or Cotton\*, details on request.

Plaid Brooches Breachan Braiste

\* Gilt option +£10 Antique +£10

G/S

1003

E90



G/S 1000 Antique **£155 +£170** 

G/S

1002

£90

| G350 <b>Quaich</b> from the Gaelic    |        | Pewter | Solid Silver |
|---------------------------------------|--------|--------|--------------|
| "Cuach" which means cup, this is the  |        | £30    | Prices       |
| traditional drinking vessel in pewter |        | £35    | On           |
| or solid silver for your whisky.      |        | £45    | Request      |
| G351 <b>Sporran flasks</b>            | Medium | £45    |              |
| polished stainless steel or pewter.   | Large  | £55    |              |

H3511

40

**Bag Pipes** 

£1000 to £6000

Prices from

### TARTAN TIES, CAPS, SCARVES ETC.



### TARTAN

| 4            | TARTAN                                                                                                                           | FINE WOOL<br>00 TARTANS 7oz<br>I/B | 1000 TAF      | M WOOL<br>TANS 10oz<br>HOE | SILK<br>70 TARTANS |                                       |
|--------------|----------------------------------------------------------------------------------------------------------------------------------|------------------------------------|---------------|----------------------------|--------------------|---------------------------------------|
| TIE          | S & BOW TIES                                                                                                                     | RANGE A                            | RAI           | NGE