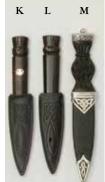

## ARGYLL/BRAEMAR MEDIUM QUALITY KILT PACK

| MEDIVMQVALITVKILTPACK<br>KP935 Included in kilt pack                                                                                                                                                                    | Included<br>Semi Dress Sporrans<br>Pony/Bovine or Rabbit |                              | Ø        |
|-------------------------------------------------------------------------------------------------------------------------------------------------------------------------------------------------------------------------|----------------------------------------------------------|------------------------------|----------|
| Arsyll/Braemar jacket £299<br>Black all wool with shiny buttons & stain proofed,<br>Super light weight.                                                                                                                 |                                                          | 100                          |          |
| Kilts £380<br>8 yard super machine finish all wool heavy wieght 170z<br>(Kilt choice of 350 tartans) our own range including teflon coating<br>To find out what tartan is available go to<br>www.kiltmakers.com/tartans | \$99                                                     | Jacket<br>Style Arsyll       |          |
| <b>Sporrans Semi Dress from £135</b><br>(Large selection of) or Houstons own design dress<br>sporran and chain strap                                                                                                    | 5108                                                     |                              | Л        |
| Kilt Pin £20<br>Good Claidmbor or Clancrest (Selection of)                                                                                                                                                              | Ast March                                                |                              |          |
| Kilt Hose£2060% wool nylon socks                                                                                                                                                                                        | S101                                                     |                              |          |
| Garter Flashes£20Plain or tartan**(Subject to cloth excess)                                                                                                                                                             |                                                          |                              | 🤞 🎃 🍺    |
| Day Sgian Dubhs £35<br>Wood handle with steel blade & sheath (Selection of)<br>or Houstons own design dress Sgian Dubh                                                                                                  | S173                                                     |                              |          |
| Gillie Brogue Shoes       £120         Leather upper & leather sole + steel heel piece                                                                                                                                  | 3 <b>7</b> 4                                             | then it and                  | JL       |
| Suit Bag + Kilt Clamp <b>£10</b>                                                                                                                                                                                        |                                                          |                              | ~        |
| Normal Price £1039                                                                                                                                                                                                      | A A S105                                                 |                              | a a      |
| SPECIAL £935                                                                                                                                                                                                            | Thistle or Lion                                          |                              |          |
| PRICE E780 Tax Free                                                                                                                                                                                                     | Optional Vpgrade<br>Dress                                |                              |          |
| Saving 10% £104                                                                                                                                                                                                         | Sporran                                                  |                              |          |
| VPGRADE OPTIONS<br>What you can upgrade                                                                                                                                                                                 | ( AAA                                                    |                              |          |
| Waist Coat +£99<br>In black or navy all wool<br>5 button bigb neck line to match Argyll/Braemar<br>lightweight & stain proofed                                                                                          | S124<br>Belt & Buckles                                   |                              | Л        |
| Button Vpsrade<br>with Silverwear<br>Antique, Black or Gunmetal                                                                                                                                                         | s T U                                                    |                              | With Bow |
| Sporrans Dress<br>Metal Cantel top & skin pouch<br>(Large Selection) +£70                                                                                                                                               |                                                          |                              |          |
| Leather Belt & Buckle from £45                                                                                                                                                                                          |                                                          |                              |          |
| Dress Sgian Dubbs<br>from +E35<br>Silver trim with basic ball top or stone top,                                                                                                                                         | Ssian Dubhs<br>INCLVDED<br>L M                           |                              | $F_{i}$  |
| steel blade & sheath (Large Selection) Clan Crest                                                                                                                                                                       | a                                                        |                              | 1        |
| Sterran +£150                                                                                                                                                                                                           |                                                          |                              |          |
| Sgian Dubbs         +£40           Buckle         +£35           Cufflinks         +£26                                                                                                                                 |                                                          |                              |          |
| FREE                                                                                                                                                                                                                    |                                                          |                              | With Tie |
| SHIRT & TIE<br>(value £60)                                                                                                                                                                                              |                                                          | Midnight                     |          |
| (with any sale over £800 on full kilt packs.<br>Paying by cash or Switch Card or Debit Card)                                                                                                                            | Wood<br>Dress                                            | Bute<br>with Black<br>Argyle |          |

## ARGYLL/BRAEMAR TOP QUALITY KILT PACK

| TOP QUALITY KILT PACK                                                                                                      | Included                                     |    |
|----------------------------------------------------------------------------------------------------------------------------|----------------------------------------------|----|
|                                                                                                                            | Semi Dress Sporrans<br>Pony/Bovine or Rabbit |    |
| Argyll/Braemar jacket <b>£299</b>                                                                                          | Pony/Bovine or Kabbit                        | 4  |
| Black all wool with shiny buttons & stain proofed,<br>Super light weight. * Navy available                                 | Skingel                                      | 14 |
| 5 Button Waistcoat £99                                                                                                     | 599                                          | ľ  |
| Kilts £380                                                                                                                 | \$99                                         | ĥ  |
| 8 yard super machine finish all wool heavy wieght 1702 (K<br>choice of 350 tartans) our own range including stain proofing | Kilt                                         | 1  |
| To find out what tartan is available go to www.kiltmakers.com/tarta<br>Sporrans Servii Dress from £135                     |                                              |    |
| (Large selection of) or Houstons own design dress                                                                          | S108                                         |    |
| sporran and chain strap                                                                                                    |                                              |    |
| Kilt Pin £20                                                                                                               | base and                                     |    |
| <b>KIIT PIN EZO</b><br>Good Claidmhor or Clancrest (Selection of)                                                          | AAA.                                         |    |
| Kilt Hose £20                                                                                                              | S101                                         |    |
| Off white or black 60% wool nylon socks Garter Flashes £20                                                                 |                                              |    |
| Plain or tartan*                                                                                                           | ALL D                                        |    |
| *(Subject to cloth excess)<br>Day Ssian Dubhs £35                                                                          | S173                                         |    |
| Wood handle with steel blade & sheath (Selection of)<br>or Houstons own design dress Sgian Dubh                            |                                              |    |
| Gillie Brogue Shoes £120                                                                                                   | *                                            |    |
| Leather upper & leather sole + steel heel piece                                                                            | AAA                                          |    |
| Suit Bag + Kilt Clamp <b>£10</b>                                                                                           | S105<br>Thistle or                           |    |
| Normal Price £1183                                                                                                         | Optional Opgrade                             |    |
| SPECIAL <b>£1065</b>                                                                                                       | Bovine                                       |    |
| PRICE ESSS Tax Free                                                                                                        | Sporran                                      |    |
| Saving 10% £118                                                                                                            |                                              |    |
| VPGRADE OPTIONS                                                                                                            |                                              |    |
| What you can upgrade                                                                                                       | S124                                         |    |
| Sporrans Dress + <b>£70</b> <sup>Ba</sup>                                                                                  | selt & Buckles                               |    |
| Metal Cantel top & skin pouch<br>(Large Selection)                                                                         | S T U                                        |    |
| Button Vp5rade<br>with Silverwear + <b>£50</b>                                                                             |                                              |    |
| Antique, Black or Gunmetal                                                                                                 |                                              |    |
| Drcss Sgian Dubhs +£35<br>Silver trim with basic ball top or stone top,<br>steel blade & sbeath (Large Selection)          | v w x                                        |    |
| Clan Crest                                                                                                                 | Sgian Dubhs INCLVDED                         |    |
| Sporran + <b>£150</b><br>Sgian Dubhs + <b>£40</b>                                                                          | L M                                          |    |
| Buckle +£35<br>Cufflinks +£26                                                                                              |                                              |    |
|                                                                                                                            |                                              |    |
|                                                                                                                            |                                              |    |
|                                                                                                                            |                                              |    |
| FREE                                                                                                                       |                                              |    |
| FREE<br>SHIRT & TIE<br>(value 660)                                                                                         |                                              |    |
| SHIRT & TIE                                                                                                                |                                              |    |