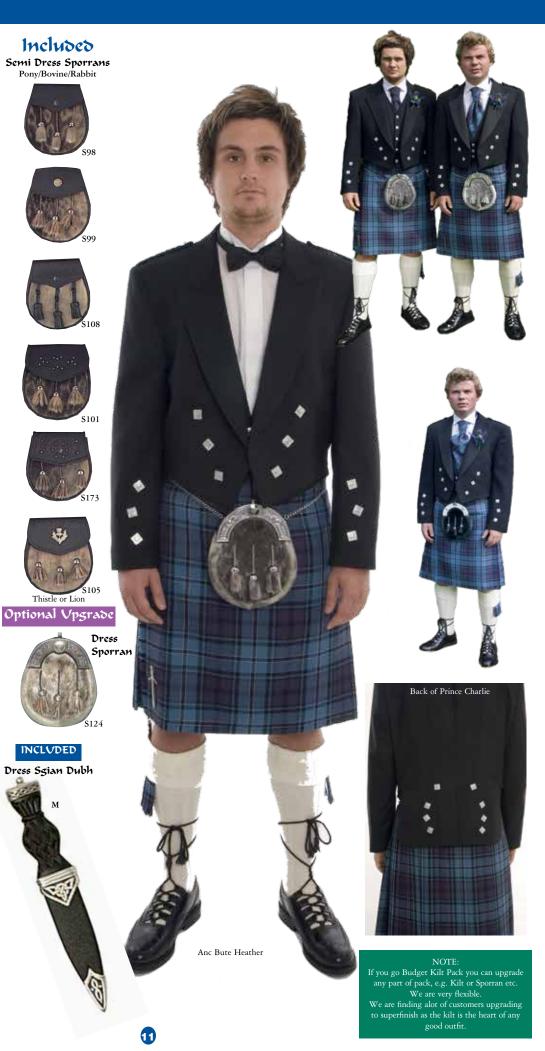

## ARGYLL/BRAEMAR MEDIUM QUALITY KILT PACK

| MEDIVMQVALITVKILTPACK<br>KP935 Included in kilt pack                                                                                                                                                                    | Included<br>Semi Dress Sporrans<br>Pony/Bovine or Rabbit |                              | Ø        |
|-------------------------------------------------------------------------------------------------------------------------------------------------------------------------------------------------------------------------|----------------------------------------------------------|------------------------------|----------|
| Arsyll/Braemar jacket £299<br>Black all wool with shiny buttons & stain proofed,<br>Super light weight.                                                                                                                 |                                                          | 100                          |          |
| Kilts £380<br>8 yard super machine finish all wool heavy wieght 170z<br>(Kilt choice of 350 tartans) our own range including teflon coating<br>To find out what tartan is available go to<br>www.kiltmakers.com/tartans | \$99                                                     | Jacket<br>Style Arsyll       |          |
| <b>Sporrans Semi Dress from £135</b><br>(Large selection of) or Houstons own design dress<br>sporran and chain strap                                                                                                    | 5108                                                     |                              | Л        |
| Kilt Pin £20<br>Good Claidmbor or Clancrest (Selection of)                                                                                                                                                              | Ast March                                                |                              |          |
| Kilt Hose£2060% wool nylon socks                                                                                                                                                                                        | S101                                                     |                              |          |
| Garter Flashes£20Plain or tartan**(Subject to cloth excess)                                                                                                                                                             |                                                          |                              | 🤞 🎃 🍺    |
| Day Sgian Dubhs £35<br>Wood handle with steel blade & sheath (Selection of)<br>or Houstons own design dress Sgian Dubh                                                                                                  | S173                                                     |                              |          |
| Gillie Brogue Shoes       £120         Leather upper & leather sole + steel heel piece                                                                                                                                  | 3 <b>7</b> 4                                             | then it and                  | JL       |
| Suit Bag + Kilt Clamp <b>£10</b>                                                                                                                                                                                        |                                                          |                              | ~        |
| Normal Price £1039                                                                                                                                                                                                      | A A S105                                                 |                              | a a      |
| SPECIAL £935                                                                                                                                                                                                            | Thistle or Lion                                          |                              |          |
| PRICE E780 Tax Free                                                                                                                                                                                                     | Optional Vpgrade<br>Dress                                |                              |          |
| Saving 10% £104                                                                                                                                                                                                         | Sporran                                                  |                              |          |
| VPGRADE OPTIONS<br>What you can upgrade                                                                                                                                                                                 | ( AAA                                                    |                              |          |
| Waist Coat +£99<br>In black or navy all wool<br>5 button bigb neck line to match Argyll/Braemar<br>lightweight & stain proofed                                                                                          | S124<br>Belt & Buckles                                   |                              | Л        |
| Button Vpsrade<br>with Silverwear<br>Antique, Black or Gunmetal                                                                                                                                                         | s T U                                                    |                              | With Bow |
| Sporrans Dress<br>Metal Cantel top & skin pouch<br>(Large Selection) +£70                                                                                                                                               |                                                          |                              |          |
| Leather Belt & Buckle from £45                                                                                                                                                                                          |                                                          |                              |          |
| Dress Sgian Dubbs<br>from +E35<br>Silver trim with basic ball top or stone top,                                                                                                                                         | Ssian Dubhs<br>INCLVDED<br>L M                           |                              | $F_{i}$  |
| steel blade & sheath (Large Selection) Clan Crest                                                                                                                                                                       | a                                                        |                              | 1        |
| Sterran +£150                                                                                                                                                                                                           |                                                          |                              |          |
| Sgian Dubbs         +£40           Buckle         +£35           Cufflinks         +£26                                                                                                                                 |                                                          |                              |          |
| FREE                                                                                                                                                                                                                    |                                                          |                              | With Tie |
| SHIRT & TIE<br>(value £60)                                                                                                                                                                                              |                                                          | Midnight                     |          |
| (with any sale over £800 on full kilt packs.<br>Paying by cash or Switch Card or Debit Card)                                                                                                                            | Wood<br>Dress                                            | Bute<br>with Black<br>Argyle |          |

## ARGYLL/BRAEMAR TOP QUALITY KILT PACK

| TOP QUALITY KILT PACK                                                                                                      | Included                                     |    |
|----------------------------------------------------------------------------------------------------------------------------|----------------------------------------------|----|
|                                                                                                                            | Semi Dress Sporrans<br>Pony/Bovine or Rabbit |    |
| Argyll/Braemar jacket <b>£299</b>                                                                                          | Pony/Bovine or Kabbit                        | 4  |
| Black all wool with shiny buttons & stain proofed,<br>Super light weight. * Navy available                                 | Skingel                                      | 14 |
| 5 Button Waistcoat £99                                                                                                     | 599                                          | ľ  |
| Kilts £380                                                                                                                 | \$99                                         | ĥ  |
| 8 yard super machine finish all wool heavy wieght 1702 (K<br>choice of 350 tartans) our own range including stain proofing | Kilt                                         | 1  |
| To find out what tartan is available go to www.kiltmakers.com/tarta<br>Sporrans Servii Dress from £135                     |                                              |    |
| (Large selection of) or Houstons own design dress                                                                          | S108                                         |    |
| sporran and chain strap                                                                                                    |                                              |    |
| Kilt Pin £20                                                                                                               | base and                                     |    |
| <b>KIIT PIN EZO</b><br>Good Claidmhor or Clancrest (Selection of)                                                          | AAA.                                         |    |
| Kilt Hose £20                                                                                                              | S101                                         |    |
| Off white or black 60% wool nylon socks Garter Flashes £20                                                                 |                                              |    |
| Plain or tartan*                                                                                                           | ALL D                                        |    |
| *(Subject to cloth excess)<br>Day Ssian Dubhs £35                                                                          | S173                                         |    |
| Wood handle with steel blade & sheath (Selection of)<br>or Houstons own design dress Sgian Dubh                            |                                              |    |
| Gillie Brogue Shoes £120                                                                                                   | *                                            |    |
| Leather upper & leather sole + steel heel piece                                                                            | AAA                                          |    |
| Suit Bag + Kilt Clamp <b>£10</b>                                                                                           | S105<br>Thistle or                           |    |
| Normal Price £1183                                                                                                         | Optional Opgrade                             |    |
| SPECIAL <b>£1065</b>                                                                                                       | Bovine                                       |    |
| PRICE ESSS Tax Free                                                                                                        | Sporran                                      |    |
| Saving 10% £118                                                                                                            |                                              |    |
| VPGRADE OPTIONS                                                                                                            |                                              |    |
| What you can upgrade                                                                                                       | S124                                         |    |
| Sporrans Dress + <b>£70</b> <sup>Ba</sup>                                                                                  | selt & Buckles                               |    |
| Metal Cantel top & skin pouch<br>(Large Selection)                                                                         | S T U                                        |    |
| Button Vp5rade<br>with Silverwear + <b>£50</b>                                                                             |                                              |    |
| Antique, Black or Gunmetal                                                                                                 |                                              |    |
| Drcss Sgian Dubhs +£35<br>Silver trim with basic ball top or stone top,<br>steel blade & sbeath (Large Selection)          | v w x                                        |    |
| Clan Crest                                                                                                                 | Sgian Dubhs INCLVDED                         |    |
| Sporran + <b>£150</b><br>Sgian Dubhs + <b>£40</b>                                                                          | L M                                          |    |
| Buckle +£35<br>Cufflinks +£26                                                                                              |                                              |    |
|                                                                                                                            |                                              |    |
|                                                                                                                            |                                              |    |
|                                                                                                                            |                                              |    |
| FREE                                                                                                                       |                                              |    |
| FREE<br>SHIRT & TIE<br>(value 660)                                                                                         |                                              |    |
| SHIRT & TIE                                                                                                                |                                              |    |