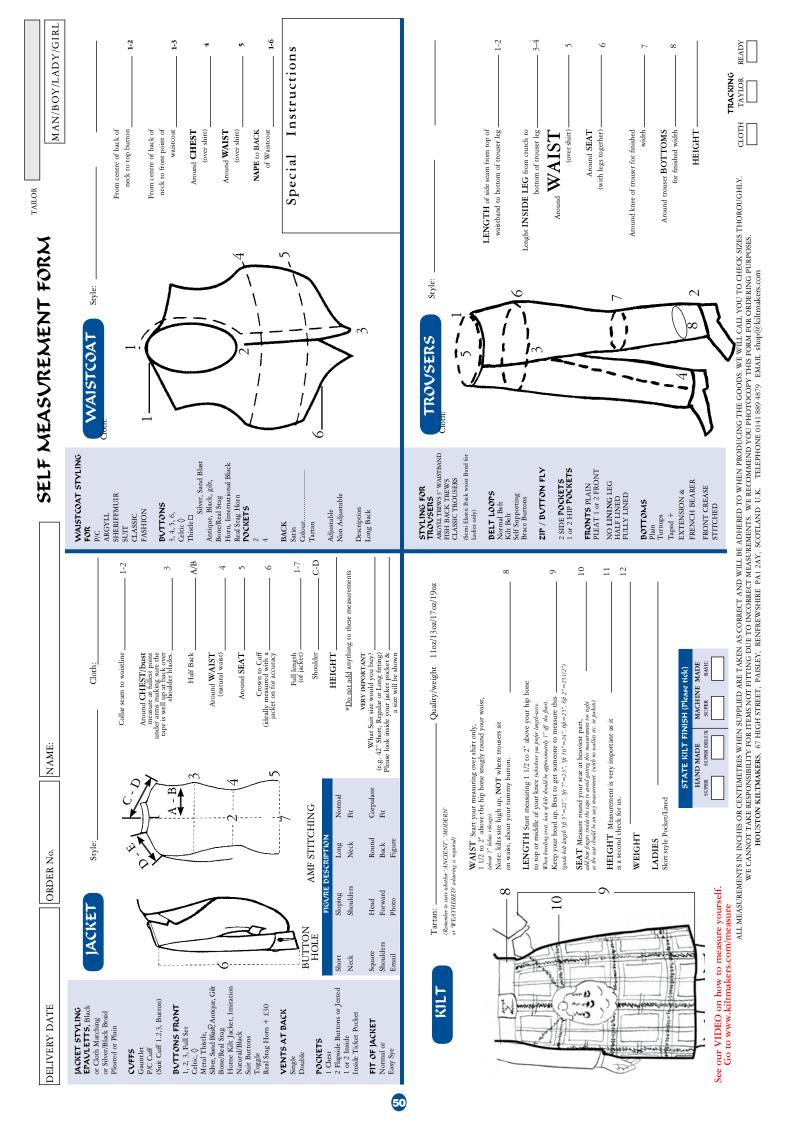

## Kilt Pleating

Kilts may be pleated to the set as normal, or regimental set pleated on the line where a tartan has a predominant stripe.

Other garments we can make include tartan trousers, trews, suits, jackets and tartan waistcoats, we also do tweed jackets, tweed suits and Inverness capes. For mail order purposes an easy to follow self-measurement form is included on page 46.