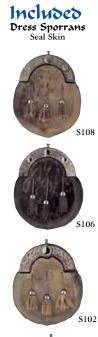

## ARGYLL/BRAEMAR MEDIUM QUALITY KILT PACK

| MEDIVMQVALITVKILTPACK<br>KP935 Included in kilt pack                                                                                                                                                                    | Included<br>Semi Dress Sporrans<br>Pony/Bovine or Rabbit |                              | Ø        |
|-------------------------------------------------------------------------------------------------------------------------------------------------------------------------------------------------------------------------|----------------------------------------------------------|------------------------------|----------|
| Arsyll/Braemar jacket £299<br>Black all wool with shiny buttons & stain proofed,<br>Super light weight.                                                                                                                 |                                                          | 100                          |          |
| Kilts £380<br>8 yard super machine finish all wool heavy wieght 170z<br>(Kilt choice of 350 tartans) our own range including teflon coating<br>To find out what tartan is available go to<br>www.kiltmakers.com/tartans | \$99                                                     | Jacket<br>Style Arsyll       |          |
| <b>Sporrans Semi Dress from £135</b><br>(Large selection of) or Houstons own design dress<br>sporran and chain strap                                                                                                    | 5108                                                     |                              | Л        |
| Kilt Pin £20<br>Good Claidmbor or Clancrest (Selection of)                                                                                                                                                              | Ast March                                                |                              |          |
| Kilt Hose£2060% wool nylon socks                                                                                                                                                                                        | S101                                                     |                              |          |
| Garter Flashes£20Plain or tartan**(Subject to cloth excess)                                                                                                                                                             |                                                          |                              | 🤞 🎃 🍺    |
| Day Sgian Dubhs £35<br>Wood handle with steel blade & sheath (Selection of)<br>or Houstons own design dress Sgian Dubh                                                                                                  | S173                                                     |                              |          |
| Gillie Brogue Shoes       £120         Leather upper & leather sole + steel heel piece                                                                                                                                  | 3 <b>7</b> 4                                             | then it and                  | JL       |
| Suit Bag + Kilt Clamp <b>£10</b>                                                                                                                                                                                        |                                                          |                              | ~        |
| Normal Price £1039                                                                                                                                                                                                      | A A S105                                                 |                              | a a      |
| SPECIAL £935                                                                                                                                                                                                            | Thistle or Lion                                          |                              |          |
| PRICE E780 Tax Free                                                                                                                                                                                                     | Optional Vpgrade<br>Dress                                |                              |          |
| Saving 10% £104                                                                                                                                                                                                         | Sporran                                                  |                              |          |
| VPGRADE OPTIONS<br>What you can upgrade                                                                                                                                                                                 | ( AAA                                                    |                              |          |
| Waist Coat +£99<br>In black or navy all wool<br>5 button bigb neck line to match Argyll/Braemar<br>lightweight & stain proofed                                                                                          | S124<br>Belt & Buckles                                   |                              | Л        |
| Button Vpsrade<br>with Silverwear<br>Antique, Black or Gunmetal                                                                                                                                                         | s T U                                                    |                              | With Bow |
| Sporrans Dress<br>Metal Cantel top & skin pouch<br>(Large Selection) +£70                                                                                                                                               |                                                          |                              |          |
| Leather Belt & Buckle from £45                                                                                                                                                                                          |                                                          |                              |          |
| Dress Sgian Dubbs<br>from +E35<br>Silver trim with basic ball top or stone top,                                                                                                                                         | Ssian Dubhs<br>INCLVDED<br>L M                           |                              | $F_{i}$  |
| steel blade & sheath (Large Selection) Clan Crest                                                                                                                                                                       | a                                                        |                              | 1        |
| Sterran +£150                                                                                                                                                                                                           |                                                          |                              |          |
| Sgian Dubbs         +£40           Buckle         +£35           Cufflinks         +£26                                                                                                                                 |                                                          |                              |          |
| FREE                                                                                                                                                                                                                    |                                                          |                              | With Tie |
| SHIRT & TIE<br>(value £60)                                                                                                                                                                                              |                                                          | Midnight                     |          |
| (with any sale over £800 on full kilt packs.<br>Paying by cash or Switch Card or Debit Card)                                                                                                                            | Wood<br>Dress                                            | Bute<br>with Black<br>Argyle |          |

## ARGYLL/BRAEMAR TOP QUALITY KILT PACK

| TOP QUALITY KILT PACK                                                                                                      | Included                                     |    |
|----------------------------------------------------------------------------------------------------------------------------|----------------------------------------------|----|
|                                                                                                                            | Semi Dress Sporrans<br>Pony/Bovine or Rabbit |    |
| Argyll/Braemar jacket <b>£299</b>                                                                                          | Pony/Bovine or Kabbit                        | 4  |
| Black all wool with shiny buttons & stain proofed,<br>Super light weight. * Navy available                                 | Skingel                                      | 14 |
| 5 Button Waistcoat £99                                                                                                     | 599                                          | ľ  |
| Kilts £380                                                                                                                 | \$99                                         | ĥ  |
| 8 yard super machine finish all wool heavy wieght 1702 (K<br>choice of 350 tartans) our own range including stain proofing | Kilt                                         | 1  |
| To find out what tartan is available go to www.kiltmakers.com/tarta<br>Sporrans Servii Dress from £135                     |                                              |    |
| (Large selection of) or Houstons own design dress                                                                          | S108                                         |    |
| sporran and chain strap                                                                                                    |                                              |    |
| Kilt Pin £20                                                                                                               | base and                                     |    |
| <b>KIIT PIN EZO</b><br>Good Claidmhor or Clancrest (Selection of)                                                          | AAA.                                         |    |
| Kilt Hose £20                                                                                                              | S101                                         |    |
| Off white or black 60% wool nylon socks Garter Flashes £20                                                                 |                                              |    |
| Plain or tartan*                                                                                                           | ALL D                                        |    |
| *(Subject to cloth excess)<br>Day Ssian Dubhs £35                                                                          | S173                                         |    |
| Wood handle with steel blade & sheath (Selection of)<br>or Houstons own design dress Sgian Dubh                            |                                              |    |
| Gillie Brogue Shoes £120                                                                                                   | *                                            |    |
| Leather upper & leather sole + steel heel piece                                                                            | AAA                                          |    |
| Suit Bag + Kilt Clamp <b>£10</b>                                                                                           | S105<br>Thistle or                           |    |
| Normal Price £1183                                                                                                         | Optional Opgrade                             |    |
| SPECIAL <b>£1065</b>                                                                                                       | Bovine                                       |    |
| PRICE ESSS Tax Free                                                                                                        | Sporran                                      |    |
| Saving 10% £118                                                                                                            |                                              |    |
| VPGRADE OPTIONS                                                                                                            |                                              |    |
| What you can upgrade                                                                                                       | S124                                         |    |
| Sporrans Dress + <b>£70</b> <sup>Ba</sup>                                                                                  | selt & Buckles                               |    |
| Metal Cantel top & skin pouch<br>(Large Selection)                                                                         | S T U                                        |    |
| Button Vp5rade<br>with Silverwear + <b>£50</b>                                                                             |                                              |    |
| Antique, Black or Gunmetal                                                                                                 |                                              |    |
| Drcss Sgian Dubhs +£35<br>Silver trim with basic ball top or stone top,<br>steel blade & sbeath (Large Selection)          | v w x                                        |    |
| Clan Crest                                                                                                                 | Sgian Dubhs INCLVDED                         |    |
| Sporran + <b>£150</b><br>Sgian Dubhs + <b>£40</b>                                                                          | L M                                          |    |
| Buckle +£35<br>Cufflinks +£26                                                                                              |                                              |    |
|                                                                                                                            |                                              |    |
|                                                                                                                            |                                              |    |
|                                                                                                                            |                                              |    |
| FREE                                                                                                                       |                                              |    |
| FREE<br>SHIRT & TIE<br>(value 660)                                                                                         |                                              |    |
| SHIRT & TIE                                                                                                                |                                              |    |