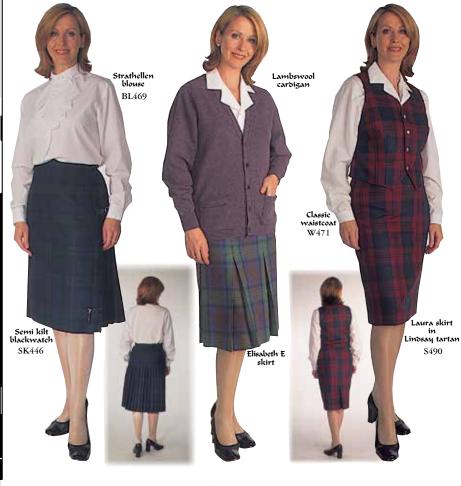

|                               |                             |
|       | Boys blackwood sgian dubh                                                                 | £40                                     |                               |                             |
|       | Boys shirts w/c black or white                                                            | £30                                     |                               |                             |
|       | Boys Jacobite shirts black/white<br>(Note: up to 32" chests and 26" waists are tax free.) | £35                                     |                               |                             |



Mutted dress MacDonald with Prince Charlie and Montrose Doublet with full plaia









### LADIES HIGHLANDWEAR





Dornoch jacket J448

T462

Strathlene blouse with sash BL450

K447

KILTS all hand made super finish Ladies kitts: We recommend 1102 or 1302 weight of tartan

 K445 6 Yard Kilt (up to 27" length)

 K446 4 Yard Semi Kilt (up to 27" length)

 K447 Hostess Kilt 4 yard (up to 54" length)

 K447B Hostess Kilt 6 yard (up to 54" length)

 K448 + Mini Kilts (up to 18" length) 1.8 dw

 K448 Billy Kilt 1.8 dw

JACKETS - Classic Style

 
 J448
 Tartan sleeveless jacket Dornoch with two pokets 500 tartam Lack Carron only
 from
 €450

 J449
 Bolero velvet jacket black, nary-nyoil black, green, krophe, grey, dark green, light green made to order
 from
 €395

 J450
 Kerry jacket lambs wool
 from
 €475

 W471B
 velvet cotton waistcoat
 from
 €395

Billy Kilt

B448

 
 ALL WOOL AWY COTHS
 ALL WOOL SAXO