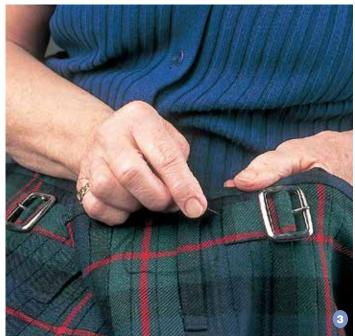

At the back of the top of the kilt you will hardly see any hand stitches, as they are stitched from inside. The stitching of the buckles and straps are all reinforced for extra strength. These kiltmakers are a lot older with over 20 or 25 years experience in the art of kiltmaking. All these kilts are generally maintenance-free.

At the back of top of pleats, all the stiching is done underneath so it is concealed and not seen.