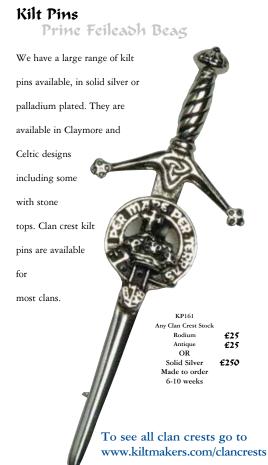

histle             | £35                      | £30      |
|          | Antique Buckles add       | £5                       |          |
| BEL      | TS                        |                          |          |
| B227     | Leather unlined Belt      | £25                      | £22      |
| B228     | Knott embossed or         |                          |          |
|          | Celtic thistle (A to G)   | £30                      | £25      |
|          | Swirl or serpent emboss   | ed as a                  |          |
| B229     | One size leather velcro I | Belt <b>£25</b>          | £22      |







Due to a knife ban Dirks can no longer be sold over 3.5" in length, but Sgian Dubhs are all fully legal to wear.







### KILT PINS



Palladium Plated \*antique gilt option +£5





39

Solid Silver

### SHOES, SOCKS & PLAID BROOCHES

### Gillie Broque Shoes

| Gillie