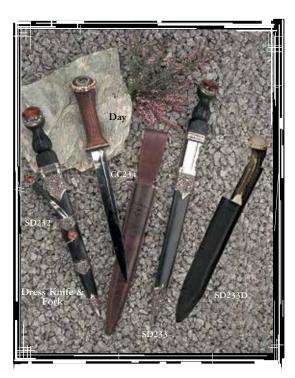

| £35                      | £30      |
| B224     | Plain Thistle             | £35                      | £30      |
|          | Antique Buckles add       | £5                       |          |
| BEL      | TS                        |                          |          |
| B227     | Leather unlined Belt      | £25                      | £22      |
| B228     | Knott embossed or         |                          |          |
|          | Celtic thistle (A to G)   | £30                      | £25      |
|          | Swirl or serpent emboss   | ed as a                  |          |
| B229     | One size leather velcro I | Belt <b>£25</b>          | £22      |







Due to a knife ban Dirks can no longer be sold over 3.5" in length, but Sgian Dubhs are all fully legal to wear.







### KILT PINS



Palladium Plated \*antique gilt option +£5





39

Solid Silver

### SHOES, SOCKS & PLAID BROOCHES

### Gillie Broque Shoes

| Gillie