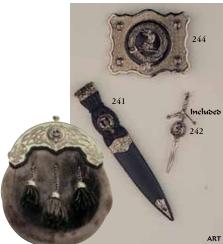

## THE SIMPLE WAY OF BUYING A COMPLETE HIGHLAND WEAR OUTFIT ARGYLL BUDGET KILT PACK

| BVI   | DGET    | KILT      | PACK   |
|-------|---------|-----------|--------|
| KP720 | Include | d in kili | t pack |

| KP720 Included in kilt p                                                                                                                                                                                                   | ack             |
|----------------------------------------------------------------------------------------------------------------------------------------------------------------------------------------------------------------------------|-----------------|
| Arsyll jacket<br>Black beavy weight all wool                                                                                                                                                                               | £260            |
| Kilts<br>8 yard Basic machine finish all wool kilt<br>17oz Heavy Weight our own range (choice oj<br>13oz Medium Weight our own range (choice<br>To find out what tartan is available in your<br>www.kiltmakers.com/tartans | of 140 tartans) |
| <b>Sportrans from</b><br>Black all leather sporran & chain strap<br>or 1 Special Semi Dress Sporran S98                                                                                                                    | £60             |
| Kilt Hose<br>Off white or black 40% wool nylon socks                                                                                                                                                                       | £15             |
| Garter Flashes<br>Plain or tartan*<br>*(Subject to cloth excess)                                                                                                                                                           | £20             |
| Kilt Pin                                                                                                                                                                                                                   | £15             |
| Day Sgian Dubhs<br>Wood handle with steel blade & sheath (Selection of<br>or 1 Dress Sgian Dubh Houston Design                                                                                                             | <b>£35</b>      |
| Gillie Brogue Shoes<br>Black leather with manmade sole                                                                                                                                                                     | £90             |