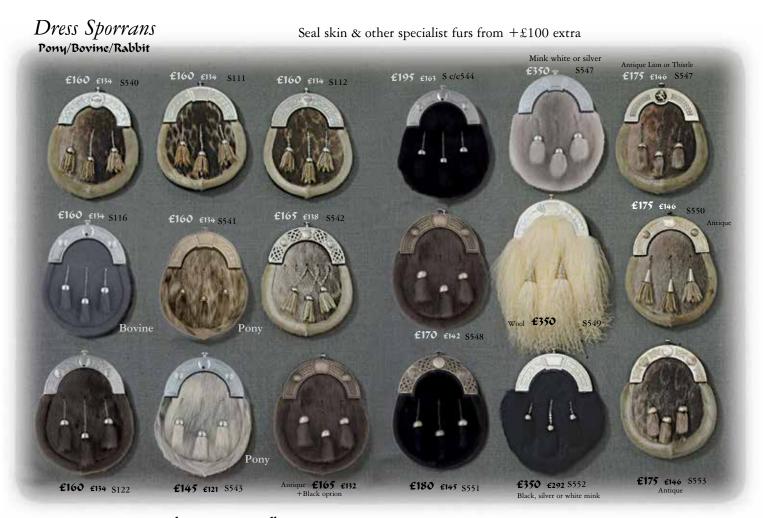

ic/grey fox, musquash, mink, beaver, marmot, angora, horse hair, goats wool or any specialist fur.

Further note: We cannot export seal skin to USA.

We stock a massive range of sporrans for all major sporran makers and have a lot of our own special designs.

#### Extra Chain Straps

| Loose chain straps (Basic)                          | £15              |
|-----------------------------------------------------|------------------|
| Brass/antique/black                                 | £20              |
| Long looped linked. A                               | £55              |
| Please note: All sporrans sold are supplied with be | isic chain strap |

Fancy Chain Straps

Chrome, circle, bar, diamond, square. B £65 Chrome or antique finish knottlink, fancylink or mixed link. **C £75** 





Clan Crest Jewellery Available in most clans. Please state when ordering. Rhodium plated or solid silver. See www.kiltmakers.com/clancrests







Lapel Pins £5



New exclusive service. Antique finish on art pewter clan crest jewellery Antique Finish Sgian Dubhs +£10, Buckles +£10, Kilt Pins +£5, Cap Badges +£5, Cufflinks +£5, Sporrans +£20. Sporran 5pce clan crest gift set £350. Antique £365 (basic skins), 4pce gift set no sporran £135, Antique £160.

35

## SPORRANS & SGIAN DUBHS

## Bull Dog Range & Gaelic Antique Range



## Sgian Dubh is gaelic for Black Dagger.

As the word 'Black' means secret or hidden this weapon was hidden in socks, only to be used as a last resort. It would only be exhibited in the presence of a host out of courtesy. The sgian dubh was placed in the wearers h