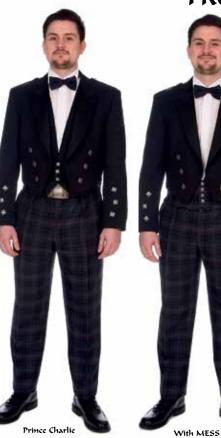

## ARGYLL/BRAEMAR MEDIUM QUALITY KILT PACK

| MEDIVMQVALITVKILTPACK<br>KP935 Included in kilt pack                                                                                                                                                                    | Included<br>Semi Dress Sporrans<br>Pony/Bovine or Rabbit |                              | Ø        |
|-------------------------------------------------------------------------------------------------------------------------------------------------------------------------------------------------------------------------|----------------------------------------------------------|------------------------------|----------|
| Arsyll/Braemar jacket £299<br>Black all wool with shiny buttons & stain proofed,<br>Super light weight.                                                                                                                 |                                                          | 100                          |          |
| Kilts £380<br>8 yard super machine finish all wool heavy wieght 170z<br>(Kilt choice of 350 tartans) our own range including teflon coating<br>To find out what tartan is available go to<br>www.kiltmakers.com/tartans | \$99                                                     | Jacket<br>Style Arsyll       |          |
| <b>Sporrans Semi Dress from £135</b><br>(Large selection of) or Houstons own design dress<br>sporran and chain strap                                                                                                    | 5108                                                     |                              | Л        |
| Kilt Pin £20<br>Good Claidmbor or Clancrest (Selection of)                                                                                                                                                              | Ast March                                                |                              |          |
| Kilt Hose£2060% wool nylon socks                                                                                                                                                                                        | S101                                                     |                              |          |
| Garter Flashes£20Plain or tartan**(Subject to cloth excess)                                                                                                                                                             |                                                          |                              | 🤞 🎃 🍺    |
| Day Sgian Dubhs £35<br>Wood handle with steel blade & sheath (Selection of)<br>or Houstons own design dress Sgian Dubh                                                                                                  | S173                                                     |                              |          |
| Gillie Brogue Shoes       £120         Leather upper & leather sole + steel heel piece                                                                                                                                  | 3 <b>7</b> 4                                             | then it and                  | JL       |
| Suit Bag + Kilt Clamp <b>£10</b>                                                                                                                                                                                        |                                                          |                              | ~        |
| Normal Price £1039                                                                                                                                                                                                      | A A S105                                                 |                              | a a      |
| SPECIAL £935                                                                                                                                                                                                            | Thistle or Lion                                          |                              |          |
| PRICE E780 Tax Free                                                                                                                                                                                                     | Optional Vpgrade<br>Dress                                |                              |          |
| Saving 10% £104                                                                                                                                                                                                         | Sporran                                                  |                              |          |
| VPGRADE OPTIONS<br>What you can upgrade                                                                                                                                                                                 | ( AAA                                                    |                              |          |
| Waist Coat +£99<br>In black or navy all wool<br>5 button bigb neck line to match Argyll/Braemar<br>lightweight & stain proofed                                                                                          | S124<br>Belt & Buckles                                   |                              | Л        |
| Button Vpsrade<br>with Silverwear<br>Antique, Black or Gunmetal                                                                                                                                                         | s T U                                                    |                              | With Bow |
| Sporrans Dress<br>Metal Cantel top & skin pouch<br>(Large Selection) +£70                                                                                                                                               |                                                          |                              |          |
| Leather Belt & Buckle from £45                                                                                                                                                                                          |                                                          |                              |          |
| Dress Sgian Dubbs<br>from +E35<br>Silver trim with basic ball top or stone top,                                                                                                                                         | Ssian Dubhs<br>INCLVDED<br>L M                           |                              | $F_{i}$  |
| steel blade & sheath (Large Selection) Clan Crest                                                                                                                                                                       | a                                                        |                              | 1        |
| Sterran +£150                                                                                                                                                                                                           |                                                          |                              |          |
| Sgian Dubbs         +£40           Buckle         +£35           Cufflinks         +£26                                                                                                                                 |                                                          |                              |          |
| FREE                                                                                                                                                                                                                    |                                                          |                              | With Tie |
| SHIRT & TIE<br>(value £60)                                                                                                                                                                                              |                                                          | Midnight                     |          |
| (with any sale over £800 on full kilt packs.<br>Paying by cash or Switch Card or Debit Card)                                                                                                                            | Wood<br>Dress                                            | Bute<br>with Black<br>Argyle |          |

## ARGYLL/BRAEMAR TOP QUALITY KILT PACK

| TOP QUALITY KILT PACK                                                                                                      | Included                                     |    |
|----------------------------------------------------------------------------------------------------------------------------|----------------------------------------------|----|
|                                                                                                                            | Semi Dress Sporrans<br>Pony/Bovine or Rabbit |    |
| Argyll/Braemar jacket <b>£299</b>                                                                                          | Pony/Bovine or Kabbit                        | 4  |
| Black all wool with shiny buttons & stain proofed,<br>Super light weight. * Navy available                                 | Skingel                                      | 14 |
| 5 Button Waistcoat £99                                                                                                     | 599                                          | ľ  |
| Kilts £380                                                                                                                 | \$99                                         | ĥ  |
| 8 yard super machine finish all wool heavy wieght 1702 (K<br>choice of 350 tartans) our own range including stain proofing | Kilt                                         | 1  |
| To find out what tartan is available go to www.kiltmakers.com/tarta<br>Sporrans Servii Dress from £135                     |                                              |    |
| (Large selection of) or Houstons own design dress                                                                          | S108                                         |    |
| sporran and chain strap                                                                                                    |                                              |    |
| Kilt Pin £20                                                                                                               | base and                                     |    |
| <b>KIIT PIN EZO</b><br>Good Claidmhor or Clancrest (Selection of)                                                          | AAA.                                         |    |
| Kilt Hose £20                                                                                                              | S101                                         |    |
| Off white or black 60% wool nylon socks Garter Flashes £20                                                                 |                                              |    |
| Plain or tartan*                                                                                                           | ALL D                                        |    |
| *(Subject to cloth excess)<br>Day Ssian Dubhs £35                                                                          | S173                                         |    |
| Wood handle with steel blade & sheath (Selection of)<br>or Houstons own design dress Sgian Dubh                            |                                              |    |
| Gillie Brogue Shoes £120                                                                                                   | *                                            |    |
| Leather upper & leather sole + steel heel piece                                                                            | AAA                                          |    |
| Suit Bag + Kilt Clamp <b>£10</b>                                                                                           | S105<br>Thistle or                           |    |
| Normal Price £1183                                                                                                         | Optional Opgrade                             |    |
| SPECIAL <b>£1065</b>                                                                                                       | Bovine                                       |    |
| PRICE ESSS Tax Free                                                                                                        | Sporran                                      |    |
| Saving 10% £118                                                                                                            |                                              |    |
| VPGRADE OPTIONS                                                                                                            |                                              |    |
| What you can upgrade                                                                                                       | S124                                         |    |
| Sporrans Dress + <b>£70</b> <sup>Ba</sup>                                                                                  | selt & Buckles                               |    |
| Metal Cantel top & skin pouch<br>(Large Selection)                                                                         | S T U                                        |    |
| Button Vp5rade<br>with Silverwear + <b>£50</b>                                                                             |                                              |    |
| Antique, Black or Gunmetal                                                                                                 |                                              |    |
| Drcss Sgian Dubhs +£35<br>Silver trim with basic ball top or stone top,<br>steel blade & sbeath (Large Selection)          | v w x                                        |    |
| Clan Crest                                                                                                                 | Sgian Dubhs INCLVDED                         |    |
| Sporran + <b>£150</b><br>Sgian Dubhs + <b>£40</b>                                                                          | L M                                          |    |
| Buckle +£35<br>Cufflinks +£26                                                                                              |                                              |    |
|                                                                                                                            |                                              |    |
|                                                                                                                            |                                              |    |
|                                                                                                                            |                                              |    |
| FREE                                                                                                                       |                                              |    |
| FREE<br>SHIRT & TIE<br>(value 660)                                                                                         |                                              |    |
| SHIRT & TIE                                                                                                                |                                              |    |