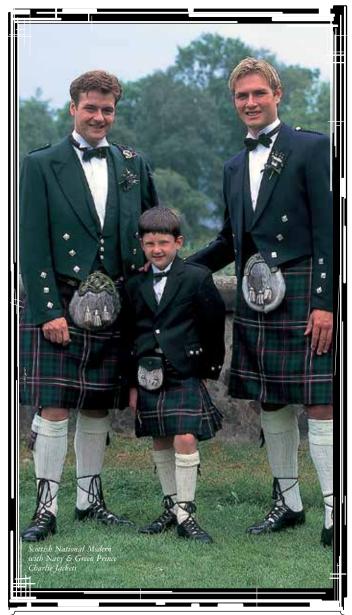

Scotland has many district, town and clan tartans as well as National tartans for example the Scottish National, Flower of Scotland, Braveheart, Spirit of Scotland, Scotland the Brave, Isle of Skye, Millennium tartan, Monarch of the Glen, Spirit of Bannockburn and our own designs, 'St Mirren' 'Scottish Heather' and 'Bute Heather' collection, Irish Districts, Irish National, Irish Blood, Welsh National, Cornish National, Canadian and some American, like New York and American National designed by Houstons. The beauty of these tartans is that anyone can wear them with pride.

## MOST TARTANS COME IN

ANCIENT Soft lighter colours

MacDonald of Clan Ranald

MODERN Strong dark coloi

MacDonald of Clan Ranald

HVNTING

usually with lots of green. Hunting MacDonald of the Isles Ancient

DRESS Any of the above tartan with lots of white through them

At Houstons we tailor our kilts from pure wool tartans woven by Scotland's top quality mills. 16oz kilts (pictured) are crafted from tartan woven by Lochcarron and House of Edgar in top of the range heavy worsted quality. We recommend this as being the hardest wearing weight and one that will hold its pleats very well, many of our oldest customers will proudly testify to the long service such a kilt will give. The range of worsted 13oz quality tartans is growing each year. Sharing the advantages of the heavier worsted, it is also ideal for tartan trews. A lightweight worsted and saxony wool 11oz tartan is woven in a very large range and is ideal for trousers, waistcoats, childrens kilts, and for ladies kilts and skirts. It is usually woven in a smaller pattern or "set", also available are a range of 75 tartans in silk, suitable for ladies trimmings or dresses. Prices quoted are for full Kilts, standard sizes up to 44" waist. 45" to 66" waists and seat carry an outsize surcharge, please see our outsize chart.