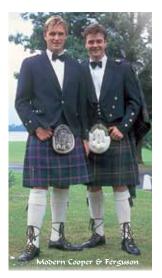

## MOST TARTANS COME IN

ANCIENT Soft lighter colours

MacDonald of Clan Ranald

MODERN Strong dark coloi

MacDonald of Clan Ranald

HVNTING

usually with lots of green. Hunting MacDonald of the Isles Ancient

DRESS Any of the above tartan with lots of white through them

MacDonald Modern