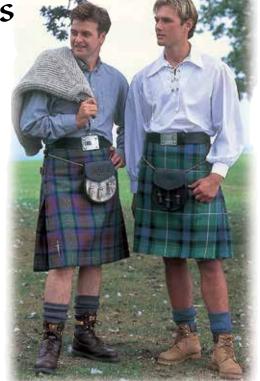

At Houstons we tailor our kilts from pure wool tartans woven by Scotland's top quality mills. 16oz kilts (pictured) are crafted from tartan woven by Lochcarron and House of Edgar in top of the range heavy worsted quality. We recommend this as being the hardest wearing weight and one that will hold its pleats very well, many of our oldest customers will proudly testify to the long service such a kilt will give. The range of worsted 13oz quality tartans is growing each year. Sharing the advantages of the heavier worsted, it is also ideal for tartan trews. A lightweight worsted and saxony wool 11oz tartan is woven in a very large range and is ideal for trousers, waistcoats, childrens kilts, and for ladies kilts and skirts. It is usually woven in a smaller pattern or "set", also available are a range of 75 tartans in silk, suitable for ladies trimmings or dresses. Prices quoted are for full Kilts, standard sizes up to 44" waist. 45" to 66" waists and seat carry an outsize surcharge, please see our outsize chart.

We at Houstons have found that generally modern tartans are good with coloured jackets like navy, black or tweeds. Ancient tartans are best with black and are also suitable for tweed Argyll / Braemar jackets, which customers can often buy at a later date, for more informal and casual occasions.