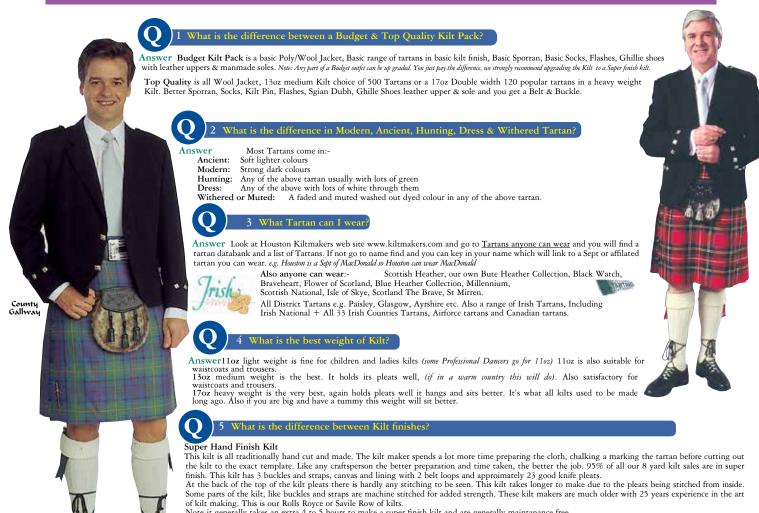

## MOST TARTANS COME IN

ANCIENT Soft lighter colours

MacDonald of Clan Ranald

MODERN Strong dark coloi

MacDonald of Clan Ranald

HVNTING

usually with lots of green. Hunting MacDonald of the Isles Ancient

DRESS Any of the above tartan with lots of white through them

MacDonald Modern

## WEATHERED OR MUTED

Weathered or muted. A more faded and muted washed out dyed colour In any of the above tartans

MacDonald of Clan Ranald