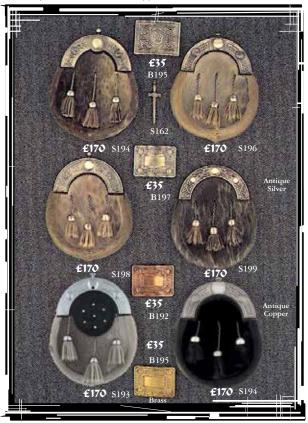

## ARGYLL/BRAEMAR MEDIUM QUALITY KILT PACK

| MEDIVMQVALITVKILTPACK<br>KP935 Included in kilt pack                                                                                                                                                                    | Included<br>Semi Dress Sporrans<br>Pony/Bovine or Rabbit |                              | Ø        |
|-------------------------------------------------------------------------------------------------------------------------------------------------------------------------------------------------------------------------|----------------------------------------------------------|------------------------------|----------|
| Arsyll/Braemar jacket £299<br>Black all wool with shiny buttons & stain proofed,<br>Super light weight.                                                                                                                 |                                                          | 100                          |          |
| Kilts £380<br>8 yard super machine finish all wool heavy wieght 170z<br>(Kilt choice of 350 tartans) our own range including teflon coating<br>To find out what tartan is available go to<br>www.kiltmakers.com/tartans | \$99                                                     | Jacket<br>Style Arsyll       |          |
| <b>Sporrans Semi Dress from £135</b><br>(Large selection of) or Houstons own design dress<br>sporran and chain strap                                                                                                    | 5108                                                     |                              | Л        |
| Kilt Pin £20<br>Good Claidmbor or Clancrest (Selection of)                                                                                                                                                              | Ast March                                                |                              |          |
| Kilt Hose£2060% wool nylon socks                                                                                                                                                                                        | S101                                                     |                              |          |
| Garter Flashes£20Plain or tartan**(Subject to cloth excess)                                                                                                                                                             |                                                          |                              | 🤞 🎃 🍺    |
| Day Sgian Dubhs £35<br>Wood handle with steel blade & sheath (Selection of)<br>or Houstons own design dress Sgian Dubh                                                                                                  | S173                                                     |                              |          |
| Gillie Brogue Shoes       £120         Leather upper & leather sole + steel heel piece                                                                                                                                  | 3 <b>7</b> 4                                             | then it and                  | JL       |
| Suit Bag + Kilt Clamp <b>£10</b>                                                                                                                                                                                        |                                                          |                              | ~        |
| Normal Price £1039                                                                                                                                                                                                      | A A S105                                                 |                              | a a      |
| SPECIAL £935                                                                                                                                                                                                            | Thistle or Lion                                          |                              |          |
| PRICE E780 Tax Free                                                                                                                                                                                                     | Optional Vpgrade<br>Dress                                |                              |          |
| Saving 10% £104                                                                                                                                                                                                         | Sporran                                                  |                              |          |
| VPGRADE OPTIONS<br>What you can upgrade                                                                                                                                                                                 | ( AAA                                                    |                              |          |
| Waist Coat +£99<br>In black or navy all wool<br>5 button bigb neck line to match Argyll/Braemar<br>lightweight & stain proofed                                                                                          | S124<br>Belt & Buckles                                   |                              | Л        |
| Button Vpsrade<br>with Silverwear<br>Antique, Black or Gunmetal                                                                                                                                                         | s T U                                                    |                              | With Bow |
| Sporrans Dress<br>Metal Cantel top & skin pouch<br>(Large Selection) +£70                                                                                                                                               |                                                          |                              |          |
| Leather Belt & Buckle from £45                                                                                                                                                                                          |                                                          |                              |          |
| Dress Sgian Dubbs<br>from +E35<br>Silver trim with basic ball top or stone top,                                                                                                                                         | Ssian Dubhs<br>INCLVDED<br>L M                           |                              | $F_{i}$  |
| steel blade & sheath (Large Selection) Clan Crest                                                                                                                                                                       | a                                                        |                              | 1        |
| Sterran +£150                                                                                                                                                                                                           |                                                          |                              |          |
| Sgian Dubbs         +£40           Buckle         +£35           Cufflinks         +£26                                                                                                                                 |                                                          |                              |          |
| FREE                                                                                                                                                                                                                    |                                                          |                              | With Tie |
| SHIRT & TIE<br>(value £60)                                                                                                                                                                                              |                                                          | Midnight                     |          |
| (with any sale over £800 on full kilt packs.<br>Paying by cash or Switch Card or Debit Card)                                                                                                                            | Wood<br>Dress                                            | Bute<br>with Black<br>Argyle |          |

## ARGYLL/BRAEMAR TOP QUALITY KILT PACK

| TOP QUALITY KILT PACK                                                                                                      | Included                                     |    |
|----------------------------------------------------------------------------------------------------------------------------|----------------------------------------------|----|
|                                                                                                                            | Semi Dress Sporrans<br>Pony/Bovine or Rabbit |    |
| Argyll/Braemar jacket <b>£299</b>                                                                                          | Pony/Bovine or Kabbit                        | 4  |
| Black all wool with shiny buttons & stain proofed,<br>Super light weight. * Navy available                                 | Skingel                                      | 14 |
| 5 Button Waistcoat £99                                                                                                     | 599                                          | ľ  |
| Kilts £380                                                                                                                 | \$99                                         | ĥ  |
| 8 yard super machine finish all wool heavy wieght 1702 (K<br>choice of 350 tartans) our own range including stain proofing | Kilt                                         | 1  |
| To find out what tartan is available go to www.kiltmakers.com/tarta<br>Sporrans Servii Dress from £135                     |                                              |    |
| (Large selection of) or Houstons own design dress                                                                          | S108                                         |    |
| sporran and chain strap                                                                                                    |                                              |    |
| Kilt Pin £20                                                                                                               | base and                                     |    |
| <b>KIIT PIN EZO</b><br>Good Claidmhor or Clancrest (Selection of)                                                          | AAA.                                         |    |
| Kilt Hose £20                                                                                                              | S101                                         |    |
| Off white or black 60% wool nylon socks Garter Flashes £20                                                                 |                                              |    |
| Plain or tartan*                                                                                                           | ALL D                                        |    |
| *(Subject to cloth excess)<br>Day Ssian Dubhs £35                                                                          | S173                                         |    |
| Wood handle with steel blade & sheath (Selection of)<br>or Houstons own design dress Sgian Dubh                            |                                              |    |
| Gillie Brogue Shoes £120                                                                                                   | *                                            |    |
| Leather upper & leather sole + steel heel piece                                                                            | AAA                                          |    |
| Suit Bag + Kilt Clamp <b>£10</b>                                                                                           | S105<br>Thistle or                           |    |
| Normal Price £1183                                                                                                         | Optional Opgrade                             |    |
| SPECIAL <b>£1065</b>                                                                                                       | Bovine                                       |    |
| PRICE ESSS Tax Free                                                                                                        | Sporran                                      |    |
| Saving 10% £118                                                                                                            |                                              |    |
| VPGRADE OPTIONS                                                                                                            |                                              |    |
| What you can upgrade                                                                                                       | S124                                         |    |
| Sporrans Dress + <b>£70</b> <sup>Ba</sup>                                                                                  | selt & Buckles                               |    |
| Metal Cantel top & skin pouch<br>(Large Selection)                                                                         | S T U                                        |    |
| Button Vp5rade<br>with Silverwear + <b>£50</b>                                                                             |                                              |    |
| Antique, Black or Gunmetal                                                                                                 |                                              |    |
| Drcss Sgian Dubhs +£35<br>Silver trim with basic ball top or stone top,<br>steel blade & sbeath (Large Selection)          | v w x                                        |    |
| Clan Crest                                                                                                                 | Sgian Dubhs INCLVDED                         |    |
| Sporran + <b>£150</b><br>Sgian Dubhs + <b>£40</b>                                                                          | L M                                          |    |
| Buckle +£35<br>Cufflinks +£26                                                                                              |                                              |    |
|                                                                                                                            |                                              |    |
|                                                                                                                            |                                              |    |
|                                                                                                                            |                                              |    |
| FREE                                                                                                                       |                                              |    |
| FREE<br>SHIRT & TIE<br>(value 660)                                                                                         |                                              |    |
| SHIRT & TIE                                                                                                                |                                              |    |