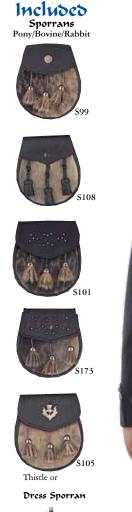

## ARGYLL/BRAEMAR MEDIUM QUALITY KILT PACK

| MEDIVMQVALITVKILTPACK<br>KP935 Included in kilt pack                                                                                                                                                                    | Included<br>Semi Dress Sporrans<br>Pony/Bovine or Rabbit |                              | Ø        |
|-------------------------------------------------------------------------------------------------------------------------------------------------------------------------------------------------------------------------|----------------------------------------------------------|------------------------------|----------|
| Arsyll/Braemar jacket £299<br>Black all wool with shiny buttons & stain proofed,<br>Super light weight.                                                                                                                 |                                                          | 100                          |          |
| Kilts £380<br>8 yard super machine finish all wool heavy wieght 170z<br>(Kilt choice of 350 tartans) our own range including teflon coating<br>To find out what tartan is available go to<br>www.kiltmakers.com/tartans | \$99                                                     | Jacket<br>Style Arsyll       |          |
| <b>Sporrans Semi Dress from £135</b><br>(Large selection of) or Houstons own design dress<br>sporran and chain strap                                                                                                    | 5108                                                     |                              | Л        |
| Kilt Pin £20<br>Good Claidmbor or Clancrest (Selection of)                                                                                                                                                              | Ast March                                                |                              |          |
| Kilt Hose£2060% wool nylon socks                                                                                                                                                                                        | S101                                                     |                              |          |
| Garter Flashes£20Plain or tartan**(Subject to cloth excess)                                                                                                                                                             |                                                          |                              | 🤞 🎃 🍺    |
| Day Sgian Dubhs £35<br>Wood handle with steel blade & sheath (Selection of)<br>or Houstons own design dress Sgian Dubh                                                                                                  | S173                                                     |                              |          |
| Gillie Brogue Shoes       £120         Leather upper & leather sole + steel heel piece                                                                                                                                  | 3 <b>7</b> 4                                             | then it and                  | JL       |
| Suit Bag + Kilt Clamp <b>£10</b>                                                                                                                                                                                        |                                                          |                              | ~        |
| Normal Price £1039                                                                                                                                                                                                      | A A S105                                                 |                              | a a      |
| SPECIAL £935                                                                                                                                                                                                            | Thistle or Lion                                          |                              |          |
| PRICE E780 Tax Free                                                                                                                                                                                                     | Optional Vpgrade<br>Dress                                |                              |          |
| Saving 10% £104                                                                                                                                                                                                         | Sporran                                                  |                              |          |
| VPGRADE OPTIONS<br>What you can upgrade                                                                                                                                                                                 | ( AAA                                                    |                              |          |
| Waist Coat +£99<br>In black or navy all wool<br>5 button bigb neck line to match Argyll/Braemar<br>lightweight & stain proofed                                                                                          | S124<br>Belt & Buckles                                   |                              | Л        |
| Button Vpsrade<br>with Silverwear<br>Antique, Black or Gunmetal                                                                                                                                                         | s T U                                                    |                              | With Bow |
| Sporrans Dress<br>Metal Cantel top & skin pouch<br>(Large Selection) +£70                                                                                                                                               |                                                          |                              |          |
| Leather Belt & Buckle from £45                                                                                                                                                                                          |                                                          |                              |          |
| Dress Sgian Dubbs<br>from +E35<br>Silver trim with basic ball top or stone top,                                                                                                                                         | Ssian Dubhs<br>INCLVDED<br>L M                           |                              | $F_{i}$  |
| steel blade & sheath (Large Selection) Clan Crest                                                                                                                                                                       | a                                                        |                              | 1        |
| Sterran +£150                                                                                                                                                                                                           |                                                          |                              |          |
| Sgian Dubbs         +£40           Buckle         +£35           Cufflinks         +£26                                                                                                                                 |                                                          |                              |          |
| FREE                                                                                                                                                                                                                    |                                                          |                              | With Tie |
| SHIRT & TIE<br>(value £60)                                                                                                                                                                                              |                                                          | Midnight                     |          |
| (with any sale over £800 on full kilt packs.<br>Paying by cash or Switch Card or Debit Card)                                                                                                                            | Wood<br>Dress                                            | Bute<br>with Black<br>Argyle |          |