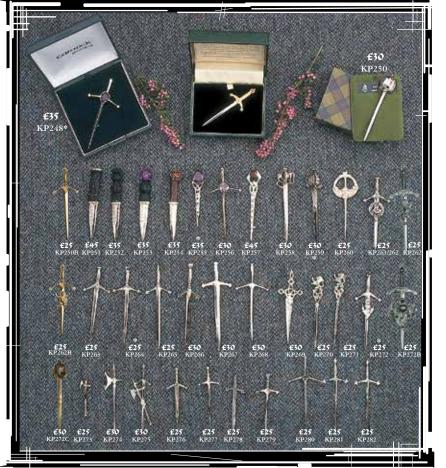

| £30      |
| B224     | Plain Thistle             | £35                      | £30      |
|          | Antique Buckles add       | £5                       |          |
| BEL      | TS                        |                          |          |
| B227     | Leather unlined Belt      | £25                      | £22      |
| B228     | Knott embossed or         |                          |          |
|          | Celtic thistle (A to G)   | £30                      | £25      |
|          | Swirl or serpent emboss   | ed as a                  |          |
| B229     | One size leather velcro I | Belt <b>£25</b>          | £22      |







Due to a knife ban Dirks can no longer be sold over 3.5" in length, but Sgian Dubhs are all fully legal to wear.







### KILT PINS



Palladium Plated \*antique gilt option +£5





39

Solid Silver

### SHOES, SOCKS & PLAID BROOCHES

### Gillie Broque Shoes

| Gillie