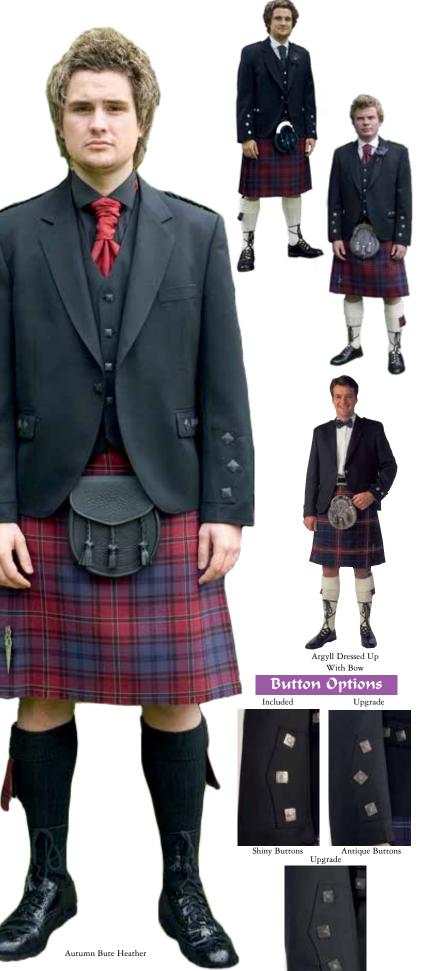

## THE SIMPLE WAY OF BUYING A COMPLETE HIGHLAND WEAR OUTFIT ARGYLL BUDGET KILT PACK

| BVI   | DGET    | KILT      | PACK   |
|-------|---------|-----------|--------|
| KP720 | Include | d in kili | t pack |

| KP720 Included in kilt p                                                                                                                                                                                                   | ack             |
|----------------------------------------------------------------------------------------------------------------------------------------------------------------------------------------------------------------------------|-----------------|
| Arsyll jacket<br>Black beavy weight all wool                                                                                                                                                                               | £260            |
| Kilts<br>8 yard Basic machine finish all wool kilt<br>17oz Heavy Weight our own range (choice oj<br>13oz Medium Weight our own range (choice<br>To find out what tartan is available in your<br>www.kiltmakers.com/tartans | of 140 tartans) |
| <b>Sportrans from</b><br>Black all leather sporran & chain strap<br>or 1 Special Semi Dress Sporran S98                                                                                                                    | £60             |
| Kilt Hose<br>Off white or black 40% wool nylon socks                                                                                                                                                                       | £15             |
| Garter Flashes<br>Plain or tartan*<br>*(Subject to cloth excess)                                                                                                                                                           | £20             |
| Kilt Pin                                                                                                                                                                                                                   | £15             |
| Day Sgian Dubhs<br>Wood handle with steel blade & sheath (Selection of<br>or 1 Dress Sgian Dubh Houston Design                                                                                                             | <b>£35</b>      |
| Gillie Brogue Shoes<br>Black leather with manmade sole                                                                                                                                                                     | £90             |

| 1 Dress Sgian Dubb Houston Design<br>Fillie Brosue Shoes<br>lack leather with manmade sole | £90  |  |
|--------------------------------------------------------------------------------------------|------|--|
| wit Bas & Kilt Clamp                                                                       | £10  |  |
| lormal Price                                                                               | £800 |  |
|                                                                                            |      |  |

S

N

| SPECIAL    | £720          |
|------------|---------------|
| PRICE      | EGOO TAX Free |
| Saving 10% | £80           |
| VPGRADE    | OPTIONS       |

| Arsyll or Bracmar jacket<br>All wool Black Lightweight (stain proofed)                                       | +£39          |
|--------------------------------------------------------------------------------------------------------------|---------------|
| Sportrans<br>Semi dress sporran & doain strap (Large Selection)<br>or 1 Dress Sporran                        | + <b>£75</b>  |
| Belt & Buckle Basic from<br>Kilt Pin<br>Robalium blated (Induding dan crest)                                 | +£45<br>+€10  |
| <b>Kilt Hose</b> Better Quality<br>60% wool nylon socks                                                      | +£5           |
| Dress Sgian Dubhs<br>Silver trim with basic ball top or stone top,<br>steel blade & sheath (Large Selection) | + <b>£35</b>  |
| Gillic Brosue Shoes<br>With leather upper, leather sole                                                      | + <b>£</b> 30 |
| Button Vpgrade<br>with Silverwear<br>Antique, Black or Gunmetal                                              | + <b>£</b> 50 |

#### OPTIONAL VPGRADE 8 Vard KILTS

On any cloth and kilt finish. See website or ask staff for details.

The best way of buying a complete highland wear outfit is to buy one of our complete highland wear packs. You can either pick a special price budget pack or you can go for our top of the range, top quality pack. No matter what pack you go for any item can be upgraded. (If you wish a solid silver hand carved hallmarked sgian dubh you just add the difference to the Pack Price).

Houston's kilt packs are great value with everything included. They offer an exceptional chance to own a highland dress outfit at a very reasonable price. All our package kilts come in our kiltmakers basic finish with the option to upgrade to our

his outfit is suitable for all occasions. It can be worn with day or semi dress sporran, a standard shirt with wedding grey, tartan, clan crest or plain tie.

You can even dress up an argyll outfit with a dress sporran, dress shirt and bow tie or spread wings shirt and long ruche tie. It is an all round outfit.

Best all round style for overseas ex-pats.

Sgian Dubhs

Wood

Dress

VPGRADES

Grey Bute Heather