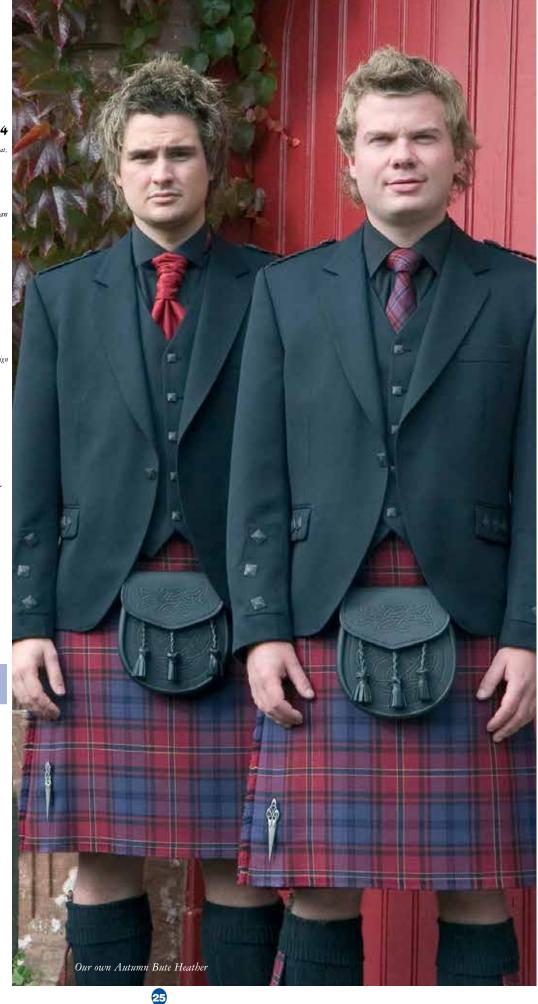

Scotland has many district, town and clan tartans as well as National tartans for example the Scottish National, Flower of Scotland, Braveheart, Spirit of Scotland, Scotland the Brave, Isle of Skye, Millennium tartan, Monarch of the Glen, Spirit of Bannockburn and our own designs, 'St Mirren' 'Scottish Heather' and 'Bute Heather' collection, Irish Districts, Irish National, Irish Blood, Welsh National, Cornish National, Canadian and some American, like New York and American National designed by Houstons. The beauty of these tartans is that anyone can wear them with pride.