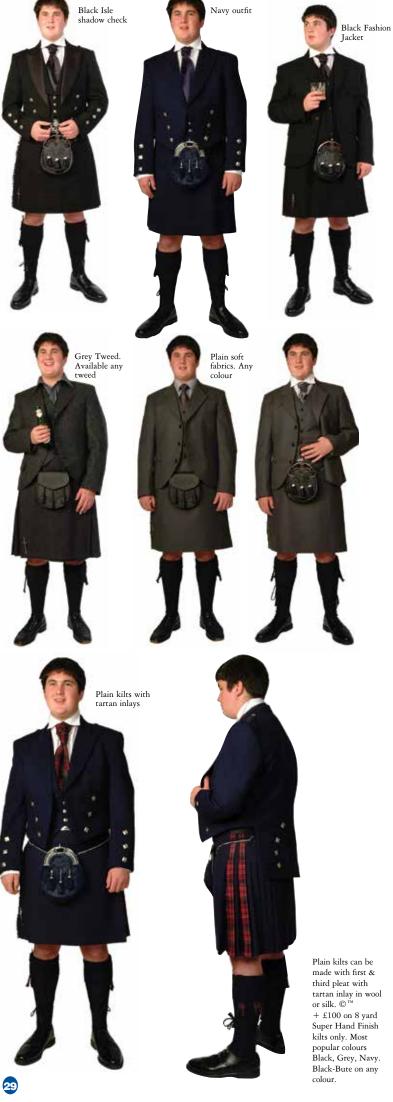

## Kilt Finishes, Hand Made

#### Basic Hand Finish Kilt 1

These kilts are traditionally hand cut and made. These kiltmakers do not spend much time on preparation - they start straight into the kilt, and on the back of the pleats the setting can be a bit erratic. You will see a lot of varied hand stitches and no attention to detail. With this kilt finish you will have constant running repairs, with a few burst stitches which can be easily repaired over the life of this kilt finish - we have now stopped selling these.

#### Super Hand Finish Kilt 2

This kilt is 100% traditionally hand cut and made by kiltmakers who are passionate about their work and who take a great deal of care and pride in what they do. They spend a lot more time laying out and marking the kilt out before cutting it to an exact template. As with any craft, the better the preparation and the more time taken, the better the job. These kiltmakers take about a day to a day and a half to make a kilt, with about 7000 hand stitches per kilt. We only make 8-yard kilts with 3 buckles and 3 black leather straps, with about 5 to 6 adjustment holes with 2 belt loops and hanging loops, a minimum 23 good knife pleats with high quality cotton canvas and Selassie cotton lining. The attention to detail is excellent.

#### Super Hand Made Deluxe 3

This is made to a far higher standard than a super hand made kilt. Preparation time is doubled and the matching and setting is far more accurate. The kilt is 90% all hand made, reinforcing by machining on the buckles, straps, waistband and belt loops with all key stress points reinforced. Finally checked over and super pressed to keep the pleats nice and sharp: this is the very best kilt you can buy.

## Machine Finished Kilts

### Basic Machine Finish Kilt

This is a basic 8-yard budget kilt 90% machine made/factory made, with no canvas with a little Selassie. On the back of the kilt you will see a small line of machine stitching. This is a value starting price kilt, not the real McCoy.

#### Super Machine Finish Kilt 5

As the basic machine finish kilt but a lot more time preparing the kilt, marking out and cutting out the scallops so the kilt sits and fits a lot better, it is 50% hand made. This kilt is  $\pounds 30$  more than the Basic Machined kilt and is far better finish. You will see a row of machine top-stitching down the back of top of pleats of the kilt.

#### Superior Super Machined Kilt 6

This kilt is 60% hand made and machined internally. It is all prepared by hand, by cutting the back of the kilts scallops to template, then stitched by machine under the pleats, We only make 8-yard kilts with 3 buckles and 3 black leather straps, with about 5 to 6 adjustment holes with 2 belt loops and hanging loops, a minimum 23 good knife pleats with high quality cotton canvas and Salassie cotton lining. Refinforced around the buckles, straps and belt loops.