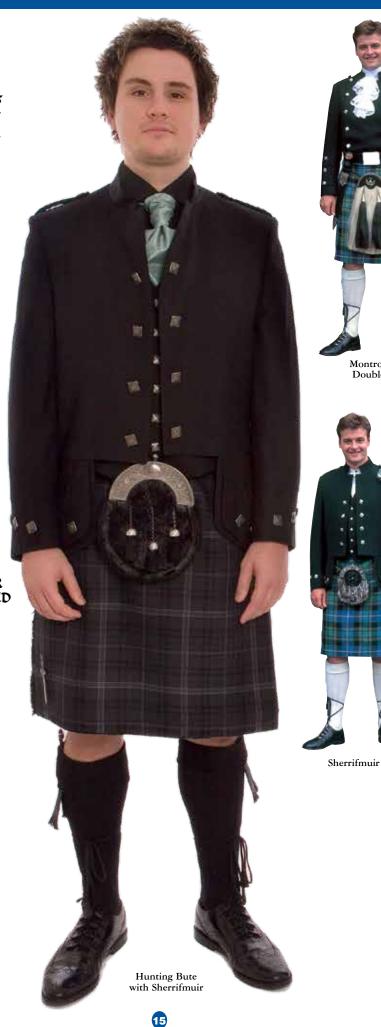

Finally all checked and hand finished and super pressed to keep the pleats nice and sharp, this is the kilt finish we use for all pipe bands and for the Royal Regiment of Scotland and all MOD, and these were the ones we made for the Scottish Army at the opening and closing ceremony of the Glasgow Commonwealth Games in 2014.

## Pockets 7

Pockets can be added to this super machined under stitched kilt for  $\pounds 25$  extra per pocket, with a choice of under the front apron or at the first left hand pleat.

Teflon Coated - Stain Proofed - around 350 tartans available

Super Machine Top Stitch

Super Machine Under Stitch

Pocket option