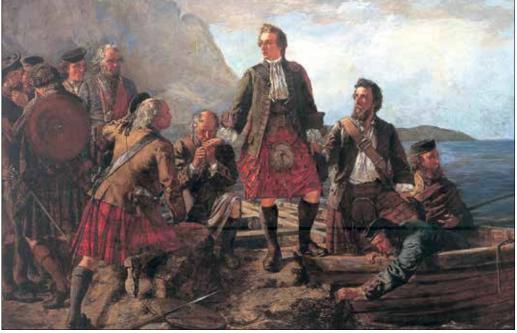

Lochaber no more by J.B, Mac Donald, Permission by Macmanus Museum, Dundee.

Tartan is unique to Scotland. As part of its national dress it has developed from the roughly woven plaid, coloured from local pigment dyes, in which early Highlanders wrapped themselves for battle to some of the highest quality and intricate designs that can be bought today. Many of the traditions now associated with the kilt can be traced back to the formation of Highland Regiments, yet for nearly 30 years after the battle of Culloden and the ending of the Jacobite uprising of 1745, the wearing of tartan and playing the pipes was forbidden by the British Government. Any Scotsman who dared to wear the kilt was imprisoned or even deported to far away lands.