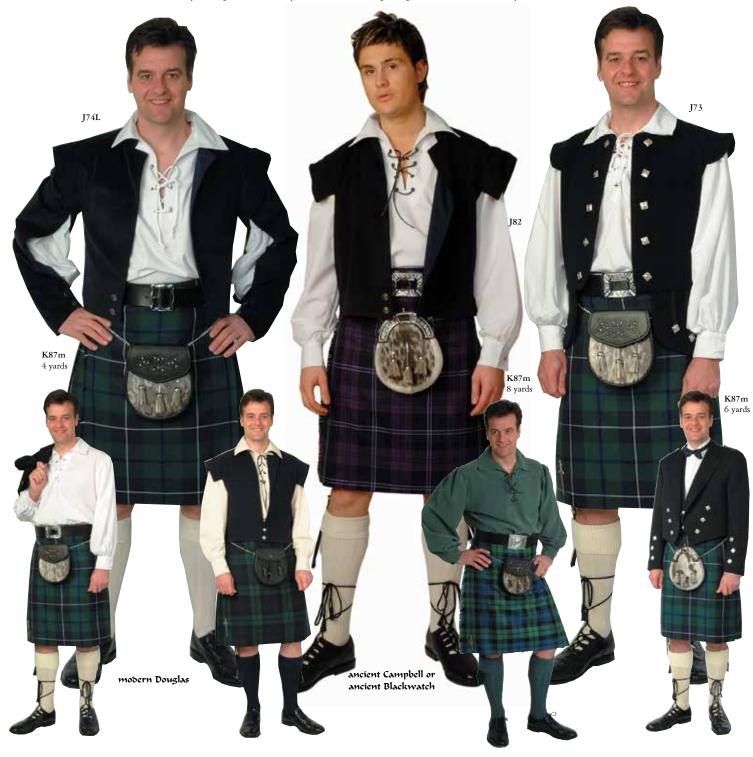

## MOST TARTANS COME IN

ANCIENT Soft lighter colours

MacDonald of Clan Ranald

MODERN Strong dark coloi

MacDonald of Clan Ranald

HVNTING

usually with lots of green. Hunting MacDonald of the Isles Ancient

DRESS Any of the above tartan with lots of white through them

MacDonald Modern

## WEATHERED OR MUTED

Weathered or muted. A more faded and muted washed out dyed colour In any of the above tartans

MacDonald of Clan Ranald