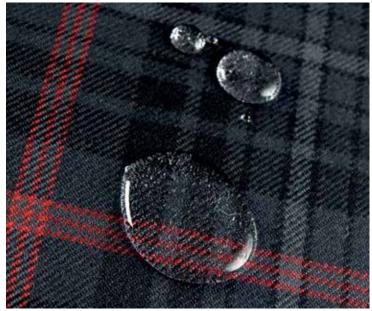

## Teflon/Stain-Proofing

At Houstons we were first to teflon coat/stain-proof all our tartans, which makes our kilts and jackets fully protected from rain and stains (even beer-proof!). The wool has the same handle and is fully breathable, making them safe to wear to rubgy and football matches.

We calculate over the life of your kilt wou will save approx  $\pounds 180$  to  $\pounds 260$ , not having to get your kilt dry cleaned as often. This also helps the environment. The Teflon coating lasts a minimum of 18 dry cleanings.

OUR OWN RANGE OF 16oz HEAVY WEIGHT KILTS AND LIGHT WEIGHT JACKETS ARE ALL STAIN PROOFED (You can spil tea, coffee, beer & wine over them and they are fully protected - so you can wear them safely to Rugby & Football matches) WE CALCULATE OVER THE LIFE OF YOUR KILT, YOU WILL SAVE APPROX £180 TO £260 BY NOT HAVING TO GET YOUR KILT DRY CLEANED AS OFTEN + THIS HELPS THE ENVIROMENT. The Teflon coating lasts a minimum of 18 Dry Cleanings