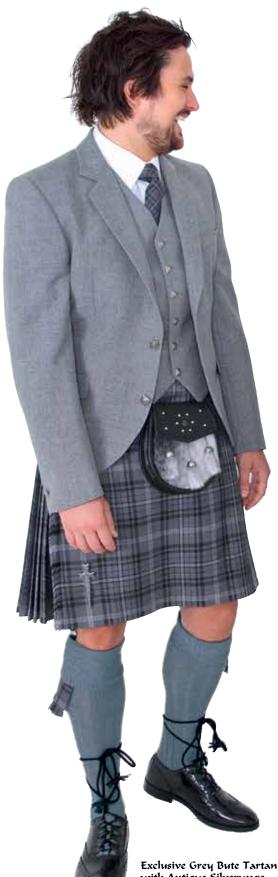

> HIRE A KILT IN ANY TARTAN

SEE STAFF FOR DETAILS

Exclusive Modern Bute Heather Staim Proofed

his outfit is suitable for all occasions. It can be worn with day or semi dress sporran, a standard shirt with wedding grey, tartan, clan crest or plain tie.

You can even dress up an argyll outfit with a dress sporran, dress shirt and bow tie or spread wings shirt and long ruche tie. It is an all round outfit.

Best all round style for overseas ex-pats.

Sgian Dubhs

Wood

Dress

VPGRADES

Grey Bute Heather