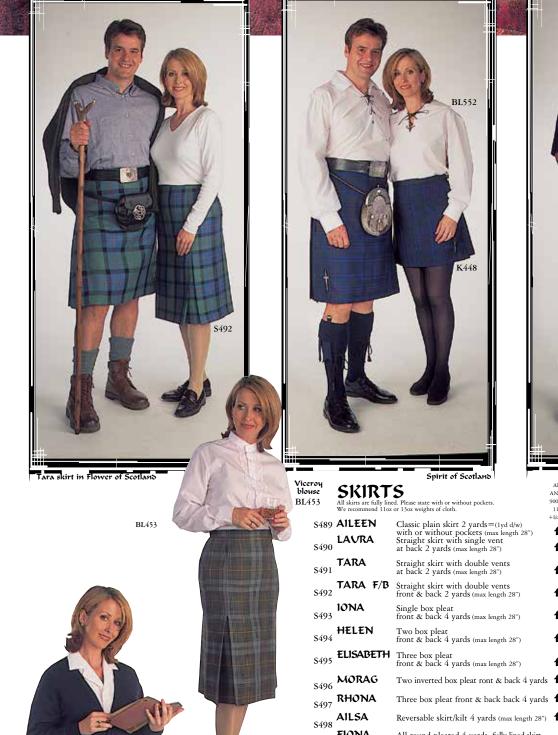

## MOST TARTANS COME IN

ANCIENT Soft lighter colours

MacDonald of Clan Ranald

MODERN Strong dark coloi

MacDonald of Clan Ranald

HVNTING

usually with lots of green. Hunting MacDonald of the Isles Ancient

DRESS Any of the above tartan with lots of white through them

MacDonald Modern

## WEATHERED OR MUTED

Weathered or muted. A more faded and muted washed out dyed colour In any of the above tartans

MacDonald of Clan Ranald

#### Please find enclosed some swatches in your own tartan Ancient Modern Hunting Dress Withered wool 8oz 10oz 13oz 17oz 19oz Silk or Poly/viscose

(This is not the full range)

If you wish to see our full range of 14,000 tartans please call into the shop. Or see all tartans at www.kiltmakers.com