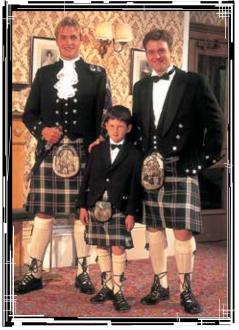

|                  | £10                            | 0 '             | £84             |
|                                              |                                                                                                                                                                                                                                                                                                                                                 |                  |                                |                 |                 |



Sherifmui



Scottish National Dress with Sherrifmuir & Regulation Doublet and boys Argyll

#### **Regulation Doublets** 158

Similar to the Prince Charlie but with tash flaps all round the bottom of the jacket, similar to back of Kenmore Doublet, with gauntlet cuffs and waistcoat, worn for same occasions as a Prince Charlie jacket with a standard or wing-collar pleat-front shirt.

Regulation Doublet All Wool, stock colour: black, navy, french navy, green, wine and made to order, other colours or velvets +  $\pm 100$ . Wire braiding + $\pm 75$ 

## from £570 £470

**Sherrifmuir** 159 Worn with a waistcoat and Jabot shirt or Tunic shirt (grandad style) with optional Jabot and cuffs or bat wing shirt & ruche tie. Can have guantlet or Prince Charlie cuffs with tash flaps all round the bottom of the jack