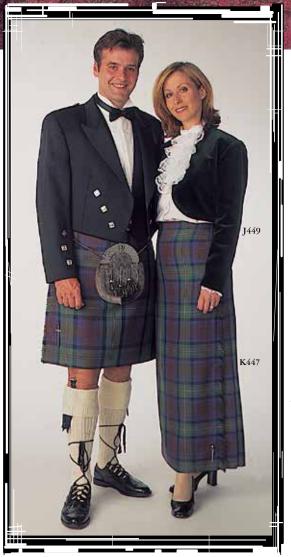

|                               |                             |
|       | Boys blackwood sgian dubh                                                                 | £40                                     |                               |                             |
|       | Boys shirts w/c black or white                                                            | £30                                     |                               |                             |
|       | Boys Jacobite shirts black/white<br>(Note: up to 32" chests and 26" waists are tax free.) | £35                                     |                               |                             |



Mutted dress MacDonald with Prince Charlie and Montrose Doublet with full plaia









### LADIES HIGHLANDWEAR





Dornoch jacket J448

T462

Strathlene blouse with sash BL450

K447

KILTS all hand made super finish Ladies kitts: We recommend 1102 or 1302 weight of tartan

 K445 6 Yard Kilt (up to 27" length)

 K446 4 Yard Semi Kilt (up to 27" length)

 K447 Hostess Kilt 4 yard (up to 54" length)

 K447B Hostess Kilt 6 yard (up to 54" length)

 K448 + Mini Kilts (up to 18" length) 1.8 dw

 K448 Billy Kilt 1.8 dw

JACKETS - Classic Style

 
 J448
 Tartan sleeveless jacket Dornoch with two pokets 500 tartam Lack Carron only
 from
 €450

 J449
 Bolero velvet jacket black, nary-nyoil black, green, krophe, grey, dark green, light green made to order
 from
 €395

 J450
 Kerry jacket lambs wool
 from
 €475

 W471B
 velvet cotton waistcoat
 from
 €395

Billy Kilt

B448

 
 ALL WO