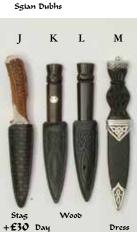

| KP720 Included in kilt p                                                                                                                                                                                                   | ack             |
|----------------------------------------------------------------------------------------------------------------------------------------------------------------------------------------------------------------------------|-----------------|
| Arsyll jacket<br>Black beavy weight all wool                                                                                                                                                                               | £260            |
| Kilts<br>8 yard Basic machine finish all wool kilt<br>17oz Heavy Weight our own range (choice oj<br>13oz Medium Weight our own range (choice<br>To find out what tartan is available in your<br>www.kiltmakers.com/tartans | of 140 tartans) |
| <b>Sportrans from</b><br>Black all leather sporran & chain strap<br>or 1 Special Semi Dress Sporran S98                                                                                                                    | £60             |
| Kilt Hose<br>Off white or black 40% wool nylon socks                                                                                                                                                                       | £15             |
| Garter Flashes<br>Plain or tartan*<br>*(Subject to cloth excess)                                                                                                                                                           | £20             |
| Kilt Pin                                                                                                                                                                                                                   | £15             |
| Day Sgian Dubhs<br>Wood handle with steel blade & sheath (Selection of<br>or 1 Dress Sgian Dubh Houston Design                                                                                                             | <b>£35</b>      |
| Gillie Brogue Shoes<br>Black leather with manmade sole                                                                                                                                                                     | £90             |

| 1 Dress Sgian Dubb Houston Design<br>Fillie Brosue Shoes<br>lack leather with manmade sole | £90  |  |
|--------------------------------------------------------------------------------------------|------|--|
| wit Bas & Kilt Clamp                                                                       | £10  |  |
| lormal Price                                                                               | £800 |  |
|                                                                                            |      |  |

Best all round style for overseas ex-pats.

Sgian Dubhs

Wood

Dress

VPGRADES

Grey Bute Heather

## ARGYLL/BRAEMAR MEDIUM QUALITY KILT PACK

| MEDIVMQVALITVKILTPACK<br>KP935 Included in kilt pack                                                                                                                                                                    | Included<br>Semi Dress Sporrans<br>Pony/Bovine or Rabbit |                              | Ø        |
|-------------------------------------------------------------------------------------------------------------------------------------------------------------------------------------------------------------------------|----------------------------------------------------------|------------------------------|----------|
| Arsyll/Braemar jacket £299<br>Black all wool with shiny buttons & stain proofed,<br>Super light weight.                                                                                                                 |                                                          | 100                          |          |
| Kilts £380<br>8 yard super machine finish all wool heavy wieght 170z<br>(Kilt choice of 350 tartans) our own range including teflon coating<br>To find out what tartan is available go to<br>www.kiltmakers.com/tartans | \$99                                                     | Jacket<br>Style Arsyll       |          |
| <b>Sporrans Semi Dress from £135</b><br>(Large selection of) or Houstons own design dress<br>sporran and chain strap                                                                                                    | 5108                                                     |                              | Л        |
| Kilt Pin £20<br>Good Claidmbor or Clancrest (Selection of)                                                                                                                                                              | Ast March                                                |                              |          |
| Kilt Hose£2060% wool nylon socks                                                                                                                                                                                        | S101                                                     |                              |          |
| Garter Flashes£20Plain or tartan**(Subject to cloth excess)                                                                                                                                                             |                                                          |                              | 🤞 🎃 🍺    |
| Day Sgian Dubhs £35<br>Wood handle with steel blade & sheath (Selection of)<br>or Houstons own design dress Sgian Dubh                                                                                                  | S173                                                     |                              |          |
| Gillie Brogue Shoes       £120         Leather upper & leather sole + steel heel piece                                                                                                                                  | 3 <b>7</b> 4                                             | then it and                  | JL       |
| Suit Bag + Kilt Clamp <b>£10</b>                                                                                                                                                                                        |                                                          |                              | ~        |
| Normal Price £1039                                                                                                                                                                                                      | A A S105                                                 |                              | a a      |
| SPECIAL £935                                                                                                                                                                                                            | Thistle or Lion                                          |                              |          |
| PRICE E780 Tax Free                                                                                                                                                                                                     | Optional Vpgrade<br>Dress                                |                              |          |
| Saving 10% £104                                                                                                                                                                                                         | Sporran                                                  |                              |          |
| VPGRADE OPTIONS<br>What you can upgrade                                                                                                                                                                                 | ( AAA                                                    |                              |          |
| Waist Coat +£99<br>In black or navy all wool<br>5 button bigb neck line to match Argyll/Braemar<br>lightweight & stain proofed                                                                                          | S124<br>Belt & Buckles                                   |                              | Л        |
| Button Vpsrade<br>with Silverwear<br>Antique, Black or Gunmetal                                                                                                                                                         | s T U                                                    |                              | With Bow |
| Sporrans Dress<br>Metal Cantel top & skin pouch<br>(Large Selection) +£70                                                                                                                                               |                                                          |                              |          |
| Leather Belt & Buckle from £45                                                                                                                                                                                          |                                                          |                              |          |
| Dress Sgian Dubbs<br>from +E35<br>Silver trim with basic ball top or stone top,                                                                                                                                         | Ssian Dubhs<br>INCLVDED<br>L M                           |                              | $F_{i}$  |
| steel blade & sheath (Large Selection) Clan Crest                                                                                                                                                                       | a                                                        |                              | 1        |
| Sterran +£150                                                                                                                                                                                                           |                                                          |                              |          |
| Sgian Dubbs         +£40           Buckle         +£35           Cufflinks         +£26                                                                                                                                 |                                                          |                              |          |
| FREE                                                                                                                                                                                                                    |                                                          |                              | With Tie |
| SHIRT & TIE<br>(value £60)                                                                                                                                                                                              |                                                          | Midnight                     |          |
| (with any sale over £800 on full kilt packs.<br>Paying by cash or Switch Card or Debit Card)                                                                                                                            | Wood<br>Dress                                            | Bute<br>with Black<br>Argyle |          |