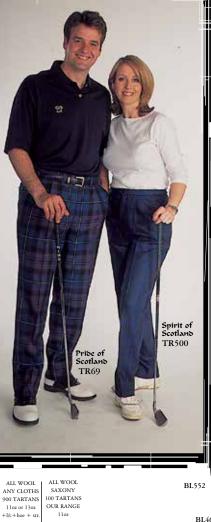

Scotland has many district, town and clan tartans as well as National tartans for example the Scottish National, Flower of Scotland, Braveheart, Spirit of Scotland, Scotland the Brave, Isle of Skye, Millennium tartan, Monarch of the Glen, Spirit of Bannockburn and our own designs, 'St Mirren' 'Scottish Heather' and 'Bute Heather' collection, Irish Districts, Irish National, Irish Blood, Welsh National, Cornish National, Canadian and some American, like New York and American National designed by Houstons. The beauty of these tartans is that anyone can wear them with pride.

At Houstons we tailor our kilts from pure wool tartans woven by Scotland's top quality mills. 16oz kilts (pictured) are crafted from tartan woven by Lochcarron and House of Edgar in top of the range heavy worsted quality. We recommend this as being the hardest wearing weight and one that will hold its pleats very well, many of our oldest customers will proudly testify to the long service such a kilt will give. The range of worsted 13oz quality tartans is growing each year. Sharing the advantages of the heavier worsted, it is also ideal for tartan trews. A lightweight worsted and saxony wool 11oz tartan is woven in a very large range and is ideal for trousers, waistcoats, childrens kilts, and for ladies kilts and skirts. It is usually woven in a smaller pattern or "set", also available are a range of 75 tartans in silk, suitable for ladies trimmings or dresses. Prices quoted are for full Kilts, standard sizes up to 44" waist. 45" to 66" waists and seat carry an outsize surcharge, please see our outsize chart.