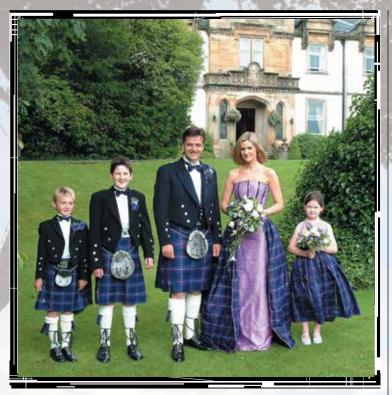

At Houstons we tailor our kilts from pure wool tartans woven by Scotland's top quality mills. 16oz kilts (pictured) are crafted from tartan woven by Lochcarron and House of Edgar in top of the range heavy worsted quality. We recommend this as being the hardest wearing weight and one that will hold its pleats very well, many of our oldest customers will proudly testify to the long service such a kilt will give. The range of worsted 13oz quality tartans is growing each year. Sharing the advantages of the heavier worsted, it is also ideal for tartan trews. A lightweight worsted and saxony wool 11oz tartan is woven in a very large range and is ideal for trousers, waistcoats, childrens kilts, and for ladies kilts and skirts. It is usually woven in a smaller pattern or "set", also available are a range of 75 tartans in silk, suitable for ladies trimmings or dresses. Prices quoted are for full Kilts, standard sizes up to 44" waist. 45" to 66" waists and seat carry an outsize surcharge, please see our outsize chart.