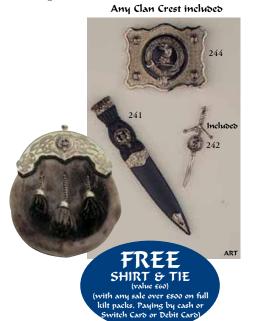

## ARGYLL/BRAEMAR MEDIUM QUALITY KILT PACK

| MEDIVMQVALITVKILTPACK<br>KP935 Included in kilt pack                                                                                                                                                                    | Included<br>Semi Dress Sporrans<br>Pony/Bovine or Rabbit |                              | Ø        |
|-------------------------------------------------------------------------------------------------------------------------------------------------------------------------------------------------------------------------|----------------------------------------------------------|------------------------------|----------|
| Arsyll/Braemar jacket £299<br>Black all wool with shiny buttons & stain proofed,<br>Super light weight.                                                                                                                 |                                                          | 100                          |          |
| Kilts £380<br>8 yard super machine finish all wool heavy wieght 170z<br>(Kilt choice of 350 tartans) our own range including teflon coating<br>To find out what tartan is available go to<br>www.kiltmakers.com/tartans | \$99                                                     | Jacket<br>Style Arsyll       |          |
| <b>Sporrans Semi Dress from £135</b><br>(Large selection of) or Houstons own design dress<br>sporran and chain strap                                                                                                    | 5108                                                     |                              | Л        |
| Kilt Pin £20<br>Good Claidmbor or Clancrest (Selection of)                                                                                                                                                              | Ast March                                                |                              |          |
| Kilt Hose£2060% wool nylon socks                                                                                                                                                                                        | S101                                                     |                              |          |
| Garter Flashes£20Plain or tartan**(Subject to cloth excess)                                                                                                                                                             |                                                          |                              | 🤞 🎃 🍺    |
| Day Sgian Dubhs £35<br>Wood handle with steel blade & sheath (Selection of)<br>or Houstons own design dress Sgian Dubh                                                                                                  | S173                                                     |                              |          |
| Gillie Brogue Shoes       £120         Leather upper & leather sole + steel heel piece                                                                                                                                  | 3 <b>7</b> 4                                             | then it and                  | JL       |
| Suit Bag + Kilt Clamp <b>£10</b>                                                                                                                                                                                        |                                                          |                              | ~        |
| Normal Price £1039                                                                                                                                                                                                      | A A S105                                                 |                              | a a      |
| SPECIAL £935                                                                                                                                                                                                            | Thistle or Lion                                          |                              |          |
| PRICE E780 Tax Free                                                                                                                                                                                                     | Optional Vpgrade<br>Dress                                |                              |          |
| Saving 10% £104                                                                                                                                                                                                         | Sporran                                                  |                              |          |
| VPGRADE OPTIONS<br>What you can upgrade                                                                                                                                                                                 | ( AAA                                                    |                              |          |
| Waist Coat +£99<br>In black or navy all wool<br>5 button bigb neck line to match Argyll/Braemar<br>lightweight & stain proofed                                                                                          | S124<br>Belt & Buckles                                   |                              | Л        |
| Button Vpsrade<br>with Silverwear<br>Antique, Black or Gunmetal                                                                                                                                                         | s T U                                                    |                              | With Bow |
| Sporrans Dress<br>Metal Cantel top & skin pouch<br>(Large Selection) +£70                                                                                                                                               |                                                          |                              |          |
| Leather Belt & Buckle from £45                                                                                                                                                                                          |                                                          |                              |          |
| Dress Sgian Dubbs<br>from +E35<br>Silver trim with basic ball top or stone top,                                                                                                                                         | Ssian Dubhs<br>INCLVDED<br>L M                           |                              | $F_{i}$  |
| steel blade & sheath (Large Selection) Clan Crest                                                                                                                                                                       | a                                                        |                              | 1        |
| Sterran +£150                                                                                                                                                                                                           |                                                          |                              |          |
| Sgian Dubbs         +£40           Buckle         +£35           Cufflinks         +£26                                                                                                                                 |                                                          |                              |          |
| FREE                                                                                                                                                                                                                    |                                                          |                              | With Tie |
| SHIRT & TIE<br>(value £60)                                                                                                                                                                                              |                                                          | Midnight                     |          |
| (with any sale over £800 on full kilt packs.<br>Paying by cash or Switch Card or Debit Card)                                                                                                                            | Wood<br>Dress                                            | Bute<br>with Black<br>Argyle |          |

## ARGYLL/BRAEMAR TOP QUALITY KILT PACK

| TOP QUALITY KILT PACK                                                                                                      | Included                                     |    |
|----------------------------------------------------------------------------------------------------------------------------|----------------------------------------------|----|
|                                                                                                                            | Semi Dress Sporrans<br>Pony/Bovine or Rabbit |    |
| Argyll/Braemar jacket <b>£299</b>                                                                                          | Pony/Bovine or Kabbit                        | 4  |
| Black all wool with shiny buttons & stain proofed,<br>Super light weight. * Navy available                                 | Skingel                                      | 14 |
| 5 Button Waistcoat £99                                                                                                     | 599                                          | ľ  |
| Kilts £380                                                                                                                 | \$99                                         | ĥ  |
| 8 yard super machine finish all wool heavy wieght 1702 (K<br>choice of 350 tartans) our own range including stain proofing | Kilt                                         | 1  |
| To find out what tartan is available go to www.kiltmakers.com/tarta<br>Sporrans Servii Dress from £135                     |                                              |    |
| (Large selection of) or Houstons own design dress                                                                          | S108                                         |    |
| sporran and chain strap                                                                                                    |                                              |    |
| Kilt Pin £20                                                                                                               | base and                                     |    |
| <b>KIIT PIN EZO</b><br>Good Claidmhor or Clancrest (Selection of)                                                          | AAA.                                         |    |
| Kilt Hose £20                                                                                                              | S101                                         |    |
| Off white or black 60% wool nylon socks Garter Flashes £20                                                                 |                                              |    |
| Plain or tartan*                                                                                                           | ALL D                                        |    |
| *(Subject to cloth excess)<br>Day Ssian Dubhs £35                                                                          | S173                                         |    |
| Wood handle with steel blade & sheath (Selection of)<br>or Houstons own design dress Sgian Dubh                            |                                              |    |
| Gillie Brogue Shoes £120                                                                                                   | *                                            |    |
| Leather upper & leather sole + steel heel piece                                                                            | AAA                                          |    |
| Suit Bag + Kilt Clamp <b>£10</b>                                                                                           | S105<br>Thistle or                           |    |
| Normal Price £1183                                                                                                         | Optional Opgrade                             |    |
| SPECIAL <b>£1065</b>                                                                                                       | Bovine                                       |    |
| PRICE ESSS Tax Free                                                                                                        | Sporran                                      |    |
| Saving 10% £118                                                                                                            |                                              |    |
| VPGRADE OPTIONS                                                                                                            |                                              |    |
| What you can upgrade                                                                                                       | S124                                         |    |
| Sporrans Dress + <b>£70</b> <sup>Ba</sup>                                                                                  | selt & Buckles                               |    |
| Metal Cantel top & skin pouch<br>(Large Selection)                                                                         | S T U                                        |    |
| Button Vp5rade<br>with Silverwear + <b>£50</b>                                                                             |                                              |    |
| Antique, Black or Gunmetal                                                                                                 |                                              |    |
| Drcss Sgian Dubhs +£35<br>Silver trim with basic ball top or stone top,<br>steel blade & sbeath (Large Selection)          | v w x                                        |    |
| Clan Crest                                                                                                                 | Sgian Dubhs INCLVDED                         |    |
| Sporran + <b>£150</b><br>Sgian Dubhs + <b>£40</b>                                                                          | L M                                          |    |
| Buckle +£35<br>Cufflinks +£26                                                                                              |                                              |    |
|                                                                                                                            |                                              |    |
|                                                                                                                            |                                              |    |
|                                                                                                                            |                                              |    |
| FREE                                                                                                                       |                                              |    |
| FREE<br>SHIRT & TIE<br>(value 660)                                                                                         |                                              |    |
| SHIRT & TIE                                                                                                                |                                              |    |