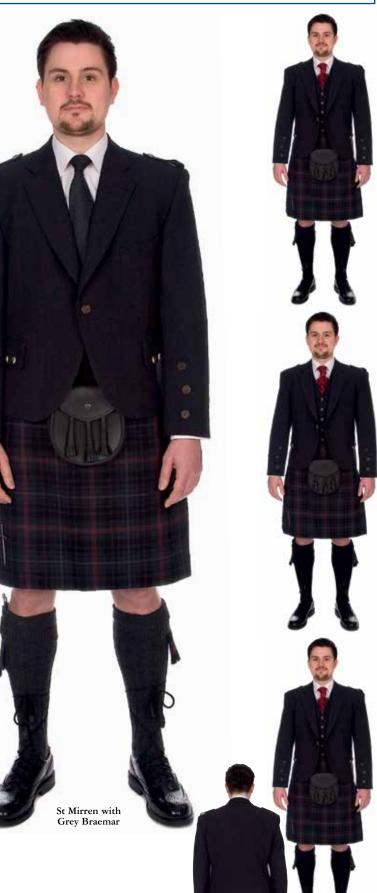

Scotland has many district, town and clan tartans as well as National tartans for example the Scottish National, Flower of Scotland, Braveheart, Spirit of Scotland, Scotland the Brave, Isle of Skye, Millennium tartan, Monarch of the Glen, Spirit of Bannockburn and our own designs, 'St Mirren' 'Scottish Heather' and 'Bute Heather' collection, Irish Districts, Irish National, Irish Blood, Welsh National, Cornish National, Canadian and some American, like New York and American National designed by Houstons. The beauty of these tartans is that anyone can wear them with pride.

At Houstons we tailor our kilts from pure wool tartans woven by Scotland's top quality mills. 16oz kilts (pictured) are crafted from tartan woven by Lochcarron and House of Edgar in top of the range heavy worsted quality. We recommend this as being the hardest wearing weight and one that will hold its pleats very well, many of our oldest customers will proudly testify to the long service such a kilt will give. The range of worsted 13oz quality tartans is growing each year. Sharing the advantages of the heavier worsted, it is also ideal for tartan trews. A lightweight worsted and saxony wool 11oz tartan is woven in a very large range and is ideal for trousers, waistcoats, childrens kilts, and for ladies kilts and skirts. It is usually woven in a smaller pattern or "set", also available are a range of 75 tartans in silk, suitable for ladies trimmings or dresses. Prices quoted are for full Kilts, standard sizes up to 44" waist. 45" to 66" waists and seat carry an outsize surcharge, please see our outsize chart.

We at Houstons have found that generally modern tartans are good with coloured jackets like navy, black or tweeds. Ancient tartans are best with black and are also suitable for tweed Argyll / Braemar jackets, which customers can often buy at a later date, for more informal and casual occasions.