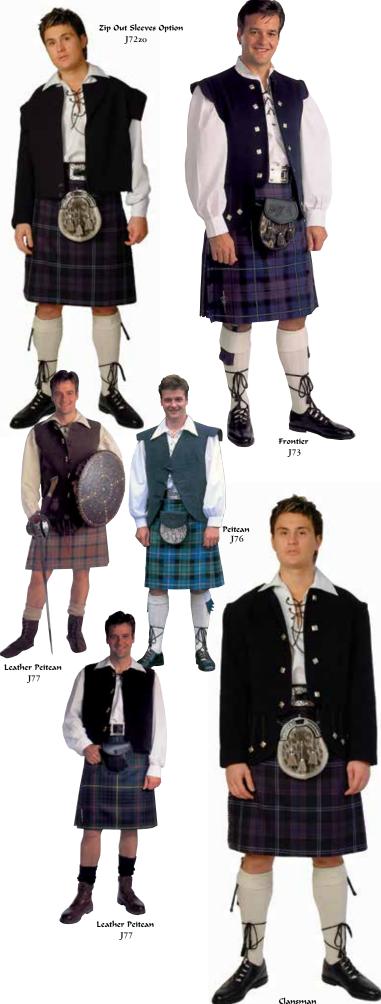

## THE SIMPLE WAY OF BUYING A COMPLETE HIGHLAND WEAR OUTFIT ARGYLL BUDGET KILT PACK

| BVI   | DGET    | KILT      | PACK   |
|-------|---------|-----------|--------|
| KP720 | Include | d in kili | t pack |

| KP720 Included in kilt p                                                                                                                                                                                                   | ack             |
|----------------------------------------------------------------------------------------------------------------------------------------------------------------------------------------------------------------------------|-----------------|
| Arsyll jacket<br>Black beavy weight all wool                                                                                                                                                                               | £260            |
| Kilts<br>8 yard Basic machine finish all wool kilt<br>17oz Heavy Weight our own range (choice oj<br>13oz Medium Weight our own range (choice<br>To find out what tartan is available in your<br>www.kiltmakers.com/tartans | of 140 tartans) |
| <b>Sportrans from</b><br>Black all leather sporran & chain strap<br>or 1 Special Semi Dress Sporran S98                                                                                                                    | £60             |
| Kilt Hose<br>Off white or black 40% wool nylon socks                                                                                                                                                                       | £15             |
| Garter Flashes<br>Plain or tartan*<br>*(Subject to cloth excess)                                                                                                                                                           | £20             |
| Kilt Pin                                                                                                                                                                                                                   | £15             |
| Day Sgian Dubhs<br>Wood handle with steel blade & sheath (Selection of<br>or 1 Dress Sgian Dubh Houston Design                                                                                                             | <b>£35</b>      |
| Gillie Brogue Shoes<br>Black leather with manmade sole                                                                                                                                                                     | £90             |

| 1 Dress Sgian Dubb Houston Design<br>Fillie Brosue Shoes<br>lack leather with manmade sole | £90  |  |
|--------------------------------------------------------------------------------------------|------|--|
| wit Bas & Kilt Clamp                                                                       | £10  |  |
| lormal Price                                                                               | £800 |  |
|                                                                                            |      |  |

S

N

| SPECIAL    | £720          |
|------------|---------------|
| PRICE      | EGOO TAX Free |
| Saving 10% | £80           |
| VPGRADE    | OPTIONS       |

| Arsyll or Bracmar jacket<br>All wool Black Lightweight (stain proofed)                                       | +£39          |
|--------------------------------------------------------------------------------------------------------------|---------------|
| Sportrans<br>Semi dress sporran & doain strap (Large Selection)<br>or 1 Dress Sporran                        | + <b>£75</b>  |
| Belt & Buckle Basic from<br>Kilt Pin<br>Robalium blated (Induding dan crest)                                 | +£45<br>+€10  |
| <b>Kilt Hose</b> Better Quality<br>60% wool nylon socks                                                      | +£5           |
| Dress Sgian Dubhs<br>Silver trim with basic ball top or stone top,<br>steel blade & sheath (Large Selection) | + <b>£35</b>  |
| Gillic Brosue Shoes<br>With leather upper, leather sole                                                      | + <b>£</b> 30 |
| Button Vpgrade<br>with Silverwear<br>Antique, Black or Gunmetal                                              | + <b>£</b> 50 |

his outfit is suitable for all occasions. It can be worn with day or semi dress sporran, a standard shirt with wedding grey, tartan, clan crest or plain tie.

You can even dress up an argyll outfit with a dress sporran, dress shirt and bow tie or spread wings shirt and long ruche tie. It is an all round outfit.

Best all round style for overseas ex-pats.

Sgian Dubhs

Wood

Dress

VPGRADES

Grey Bute Heather