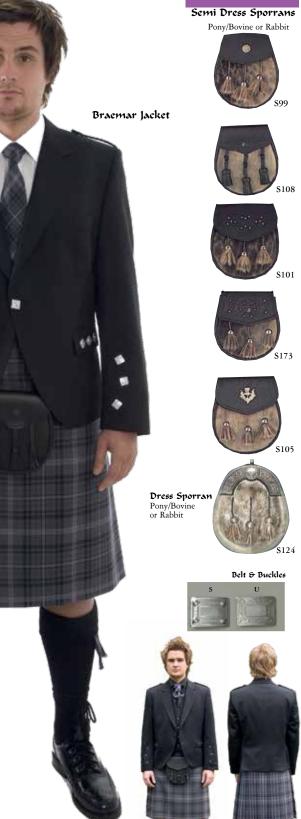

## ARGYLL/BRAEMAR MEDIUM QUALITY KILT PACK

| MEDIVMQVALITVKILTPACK<br>KP935 Included in kilt pack                                                                                                                                                                    | Included<br>Semi Dress Sporrans<br>Pony/Bovine or Rabbit |                              | Ø        |
|-------------------------------------------------------------------------------------------------------------------------------------------------------------------------------------------------------------------------|----------------------------------------------------------|------------------------------|----------|
| Arsyll/Braemar jacket £299<br>Black all wool with shiny buttons & stain proofed,<br>Super light weight.                                                                                                                 |                                                          | 100                          |          |
| Kilts £380<br>8 yard super machine finish all wool heavy wieght 170z<br>(Kilt choice of 350 tartans) our own range including teflon coating<br>To find out what tartan is available go to<br>www.kiltmakers.com/tartans | \$99                                                     | Jacket<br>Style Arsyll       |          |
| <b>Sporrans Semi Dress from £135</b><br>(Large selection of) or Houstons own design dress<br>sporran and chain strap                                                                                                    | 5108                                                     |                              | Л        |
| Kilt Pin £20<br>Good Claidmbor or Clancrest (Selection of)                                                                                                                                                              | Ast March                                                |                              |          |
| Kilt Hose£2060% wool nylon socks                                                                                                                                                                                        | S101                                                     |                              |          |
| Garter Flashes£20Plain or tartan**(Subject to cloth excess)                                                                                                                                                             |                                                          |                              | 🤞 🎃 🍺    |
| Day Sgian Dubhs £35<br>Wood handle with steel blade & sheath (Selection of)<br>or Houstons own design dress Sgian Dubh                                                                                                  | S173                                                     |                              |          |
| Gillie Brogue Shoes       £120         Leather upper & leather sole + steel heel piece                                                                                                                                  | 3 <b>7</b> 4                                             | then it and                  | JL       |
| Suit Bag + Kilt Clamp <b>£10</b>                                                                                                                                                                                        |                                                          |                              | ~        |
| Normal Price £1039                                                                                                                                                                                                      | A A S105                                                 |                              | a a      |
| SPECIAL £935                                                                                                                                                                                                            | Thistle or Lion                                          |                              |          |
| PRICE E780 Tax Free                                                                                                                                                                                                     | Optional Vpgrade<br>Dress                                |                              |          |
| Saving 10% £104                                                                                                                                                                                                         | Sporran                                                  |                              |          |
| VPGRADE OPTIONS<br>What you can upgrade                                                                                                                                                                                 | ( AAA                                                    |                              |          |
| Waist Coat +£99<br>In black or navy all wool<br>5 button bigb neck line to match Argyll/Braemar<br>lightweight & stain proofed                                                                                          | S124<br>Belt & Buckles                                   |                              | Л        |
| Button Vpsrade<br>with Silverwear<br>Antique, Black or Gunmetal                                                                                                                                                         | s T U                                                    |                              | With Bow |
| Sporrans Dress<br>Metal Cantel top & skin pouch<br>(Large Selection) +£70                                                                                                                                               |                                                          |                              |          |
| Leather Belt & Buckle from £45                                                                                                                                                                                          |                                                          |                              |          |
| Dress Sgian Dubbs<br>from +E35<br>Silver trim with basic ball top or stone top,                                                                                                                                         | Ssian Dubhs<br>INCLVDED<br>L M                           |                              | $F_{i}$  |
| steel blade & sheath (Large Selection) Clan Crest                                                                                                                                                                       | a                                                        |                              | 1        |
| Sterran +£150                                                                                                                                                                                                           |                                                          |                              |          |
| Sgian Dubbs         +£40           Buckle         +£35           Cufflinks         +£26                                                                                                                                 |                                                          |                              |          |
| FREE                                                                                                                                                                                                                    |                                                          |                              | With Tie |
| SHIRT & TIE<br>(value £60)                                                                                                                                                                                              |                                                          | Midnight                     |          |
| (with any sale over £800 on full kilt packs.<br>Paying by cash or Switch Card or Debit Card)                                                                                                                            | Wood<br>Dress                                            | Bute<br>with Black<br>Argyle |          |

## ARGYLL/BRAEMAR TOP QUALITY KILT PACK

| TOP QUALITY KILT PACK                                                                                                      | Included                                     |    |
|----------------------------------------------------------------------------------------------------------------------------|----------------------------------------------|----|
|                                                                                                                            | Semi Dress Sporrans<br>Pony/Bovine or Rabbit |    |
| Argyll/Braemar jacket <b>£299</b>                                                                                          | Pony/Bovine or Kabbit                        | 4  |
| Black all wool with shiny buttons & stain proofed,<br>Super light weight. * Navy available                                 | Skingel                                      | 14 |
| 5 Button Waistcoat £99                                                                                                     | 599                                          | ľ  |
| Kilts £380                                                                                                                 | \$99                                         | ĥ  |
| 8 yard super machine finish all wool heavy wieght 1702 (K<br>choice of 350 tartans) our own range including stain proofing | Kilt                                         | 1  |
| To find out what tartan is available go to www.kiltmakers.com/tarta<br>Sporrans Servii Dress from £135                     |                                              |    |
| (Large selection of) or Houstons own design dress                                                                          | S108                                         |    |
| sporran and chain strap                                                                                                    |                                              |    |
| Kilt Pin £20                                                                                                               | base and                                     |    |
| <b>KIIT PIN EZO</b><br>Good Claidmhor or Clancrest (Selection of)                                                          | AAA.                                         |    |
| Kilt Hose £20                                                                                                              | S101                                         |    |
| Off white or black 60% wool nylon socks Garter Flashes £20                                                                 |                                              |    |
| Plain or tartan*                                                                                                           | ALL D                                        |    |
| *(Subject to cloth excess)<br>Day Ssian Dubhs £35                                                                          | S173                                         |    |
| Wood handle with steel blade & sheath (Selection of)<br>or Houstons own design dress Sgian Dubh                            |                                              |    |
| Gillie Brogue Shoes £120                                                                                                   | *                                            |    |
| Leather upper & leather sole + steel heel piece                                                                            | AAA                                          |    |
| Suit Bag + Kilt Clamp <b>£10</b>                                                                                           | S105<br>Thistle or                           |    |
| Normal Price £1183                                                                                                         | Optional Opgrade                             |    |
| SPECIAL <b>£1065</b>                                                                                                       | Bovine                                       |    |
| PRICE ESSS Tax Free                                                                                                        | Sporran                                      |    |
| Saving 10% £118                                                                                                            |                                              |    |
| VPGRADE OPTIONS                                                                                                            |                                              |    |
| What you can upgrade                                                                                                       | S124                                         |    |
| Sporrans Dress + <b>£70</b> <sup>Ba</sup>                                                                                  | selt & Buckles                               |    |
| Metal Cantel top & skin pouch<br>(Large Selection)                                                                         | S T U                                        |    |
| Button Vp5rade<br>with Silverwear + <b>£50</b>                                                                             |                                              |    |
| Antique, Black or Gunmetal                                                                                                 |                                              |    |
| Drcss Sgian Dubhs +£35<br>Silver trim with basic ball top or stone top,<br>steel blade & sbeath (Large Selection)          | v w x                                        |    |
| Clan Crest                                                                                                                 | Sgian Dubhs INCLVDED                         |    |
| Sporran + <b>£150</b><br>Sgian Dubhs + <b>£40</b>                                                                          | L M                                          |    |
| Buckle +£35<br>Cufflinks +£26                                                                                              |                                              |    |
|                                                                                                                            |                                              |    |
|                                                                                                                            |                                              |    |
|                                                                                                                            |                                              |    |
| FREE                                                                                                                       |                                              |    |
| FREE<br>SHIRT & TIE<br>(value 660)                                                                                         |                                              |    |
| SHIRT & TIE                                                                                                                |                                              |    |