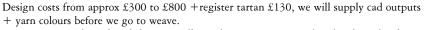

Our kilts come in several weights of cloth. The 11oz cloth is very light weight and more suitable for ladies skirts, gents trousers, waistcoats, childrens kilts and some professional dancing kilts.

For gents kilts, we recommend anything from 13oz medium weight to 16oz heavy weight cloth this being the real "Rolls Royce" of kilts. All of our kilts are 8 yards, traditionally handmade in pure wool. The heavy weight 16oz kilt cloth sits, swings and looks a million dollars, compaired to a 13oz medium weight kilt, and it is NOT any warmer. It is the weight of the jacket which makes the heat difference. All of our Houstons jackets are super light weight and stain-proofed.

At Houstons we tailor our kilts from pure wool tartans woven by Scotland's top quality mills. 16oz kilts (pictured) are crafted from tartan woven by Lochcarron and House of Edgar in top of the range heavy worsted quality. We recommend this as being the hardest wearing weight and one that will hold its pleats very well, many of our oldest customers will proudly testify to the long service such a kilt will give. The range of worsted 13oz quality tartans is growing each year. Sharing the advantages of the heavier worsted, it is also ideal for tartan trews. A lightweight worsted and saxony wool 11oz tartan is woven in a very large range and is ideal for trousers, waistcoats, childrens kilts, and for ladies kilts and skirts. It is usually woven in a smaller pattern or "set", also available are a range of 75 tartans in silk, suitable for ladies trimmings or dresses. Prices quoted are for full Kilts, standard sizes up to 44" waist. 45" to 66" waists and seat carry an outsize surcharge, please see our outsize chart.