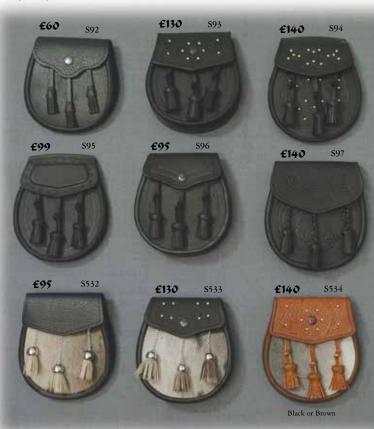

| KP720 Included in kilt p                                                                                                                                                                                                   | ack             |
|----------------------------------------------------------------------------------------------------------------------------------------------------------------------------------------------------------------------------|-----------------|
| Arsyll jacket<br>Black beavy weight all wool                                                                                                                                                                               | £260            |
| Kilts<br>8 yard Basic machine finish all wool kilt<br>17oz Heavy Weight our own range (choice oj<br>13oz Medium Weight our own range (choice<br>To find out what tartan is available in your<br>www.kiltmakers.com/tartans | of 140 tartans) |
| <b>Sportrans from</b><br>Black all leather sporran & chain strap<br>or 1 Special Semi Dress Sporran S98                                                                                                                    | £60             |
| Kilt Hose<br>Off white or black 40% wool nylon socks                                                                                                                                                                       | £15             |
| Garter Flashes<br>Plain or tartan*<br>*(Subject to cloth excess)                                                                                                                                                           | £20             |
| Kilt Pin                                                                                                                                                                                                                   | £15             |
| Day Sgian Dubhs<br>Wood handle with steel blade & sheath (Selection of<br>or 1 Dress Sgian Dubh Houston Design                                                                                                             | <b>£35</b>      |
| Gillie Brogue Shoes<br>Black leather with manmade sole                                                                                                                                                                     | £90             |

| 1 Dress Sgian Dubb Houston Design<br>Fillie Brosue Shoes<br>lack leather with manmade sole | £90  |  |
|--------------------------------------------------------------------------------------------|------|--|
| wit Bas & Kilt Clamp                                                                       | £10  |  |
| lormal Price                                                                               | £800 |  |
|                                                                                            |      |  |

S

N

| SPECIAL    | £720          |
|------------|---------------|
| PRICE      | EGOO TAX Free |
| Saving 10% | £80           |
| VPGRADE    | OPTIONS       |

| Arsyll or Bracmar jacket<br>All wool Black Lightweight (stain proofed)                                       | +£39          |
|--------------------------------------------------------------------------------------------------------------|---------------|
| Sportrans<br>Semi dress sporran & doain strap (Large Selection)<br>or 1 Dress Sporran                        | + <b>£75</b>  |
| Belt & Buckle Basic from<br>Kilt Pin<br>Robalium blated (Induding dan crest)                                 | +£45<br>+€10  |
| <b>Kilt Hose</b> Better Quality<br>60% wool nylon socks                                                      | +£5           |
| Dress Sgian Dubhs<br>Silver trim with basic ball top or stone top,<br>steel blade & sheath (Large Selection) | + <b>£35</b>  |
| Gillic Brosue Shoes<br>With leather upper, leather sole                                                      | + <b>£</b> 30 |
| Button Vpgrade<br>with Silverwear<br>Antique, Black or Gunmetal                                              | + <b>£</b> 50 |