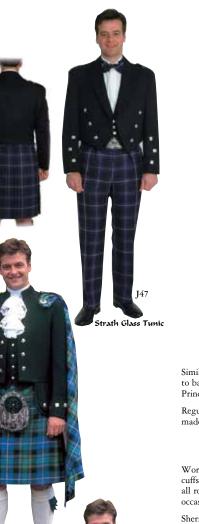

|                  | £10                            | 0 '             | £84             |
|                                              |                                                                                                                                                                                                                                                                                                                                                 |                  |                                |                 |                 |



Sherifmui



Scottish National Dress with Sherrifmuir & Regulation Doublet and boys Argyll

#### **Regulation Doublets** 158

Similar to the Prince Charlie but with tash flaps all round the bottom of the jacket, similar to back of Kenmore Doublet, with gauntlet cuffs and waistcoat, worn for same occasions as a Prince Charlie jacket with a standard or wing-collar pleat-front shirt.

Regulation Doublet All Wool, stock colour: black, navy, french navy, green, wine and made to order, other colours or velvets +  $\pm 100$ . Wire braiding + $\pm 75$ 

## from £570 £470

**Sherrifmuir** 159 Worn with a waistcoat and Jabot shirt or Tunic shirt (grandad style) with optional Jabot and cuffs or bat wing shirt & ruche tie. Can have guantlet or Prince Charlie cuffs with tash flaps all round the botto