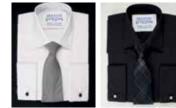

For personal shoppers or mail order customers (UK and Ireland only). We can offer a FREE quality dress shirt with tie (value £60) on any full kilt pack sale over £800 for cash, Switch Card or Direct Debit Card sales.

## ARGYLL/BRAEMAR MEDIUM QUALITY KILT PACK

| MEDIVMQVALITVKILTPACK<br>KP935 Included in kilt pack                                                                                                                                                                    | Included<br>Semi Dress Sporrans<br>Pony/Bovine or Rabbit |                              | Ø        |
|-------------------------------------------------------------------------------------------------------------------------------------------------------------------------------------------------------------------------|----------------------------------------------------------|------------------------------|----------|
| Arsyll/Braemar jacket £299<br>Black all wool with shiny buttons & stain proofed,<br>Super light weight.                                                                                                                 |                                                          | 100                          |          |
| Kilts £380<br>8 yard super machine finish all wool heavy wieght 170z<br>(Kilt choice of 350 tartans) our own range including teflon coating<br>To find out what tartan is available go to<br>www.kiltmakers.com/tartans | \$99                                                     | Jacket<br>Style Arsyll       |          |
| <b>Sporrans Semi Dress from £135</b><br>(Large selection of) or Houstons own design dress<br>sporran and chain strap                                                                                                    | 5108                                                     |                              | Л        |
| Kilt Pin £20<br>Good Claidmbor or Clancrest (Selection of)                                                                                                                                                              | Ast March                                                |                              |          |
| Kilt Hose£2060% wool nylon socks                                                                                                                                                                                        | S101                                                     |                              |          |
| Garter Flashes£20Plain or tartan**(Subject to cloth excess)                                                                                                                                                             |                                                          |                              | 🤞 🎃 🍺    |
| Day Sgian Dubhs £35<br>Wood handle with steel blade & sheath (Selection of)<br>or Houstons own design dress Sgian Dubh                                                                                                  | S173                                                     |                              |          |
| Gillie Brogue Shoes       £120         Leather upper & leather sole + steel heel piece                                                                                                                                  | 3 <b>7</b> 4                                             | then it and                  | JL       |
| Suit Bag + Kilt Clamp <b>£10</b>                                                                                                                                                                                        |                                                          |                              | ~        |
| Normal Price £1039                                                                                                                                                                                                      | A A S105                                                 |                              | a a      |
| SPECIAL £935                                                                                                                                                                                                            | Thistle or Lion                                          |                              |          |
| PRICE E780 Tax Free                                                                                                                                                                                                     | Optional Vpgrade<br>Dress                                |                              |          |
| Saving 10% £104                                                                                                                                                                                                         | Sporran                                                  |                              |          |
| VPGRADE OPTIONS<br>What you can upgrade                                                                                                                                                                                 | ( AAA                                                    |                              |          |
| Waist Coat +£99<br>In black or navy all wool<br>5 button bigb neck line to match Argyll/Braemar<br>lightweight & stain proofed                                                                                          | S124<br>Belt & Buckles                                   |                              | Л        |
| Button Vpsrade<br>with Silverwear<br>Antique, Black or Gunmetal                                                                                                                                                         | s T U                                                    |                              | With Bow |
| Sporrans Dress<br>Metal Cantel top & skin pouch<br>(Large Selection) +£70                                                                                                                                               |                                                          |                              |          |
| Leather Belt & Buckle from £45                                                                                                                                                                                          |                                                          |                              |          |
| Dress Sgian Dubbs<br>from +E35<br>Silver trim with basic ball top or stone top,                                                                                                                                         | Ssian Dubhs<br>INCLVDED<br>L M                           |                              | $F_{i}$  |
| steel blade & sheath (Large Selection) Clan Crest                                                                                                                                                                       | a                                                        |                              | 1        |
| Sterran +£150                                                                                                                                                                                                           |                                                          |                              |          |
| Sgian Dubbs         +£40           Buckle         +£35           Cufflinks         +£26                                                                                                                                 |                                                          |                              |          |
| FREE                                                                                                                                                                                                                    |                                                          |                              | With Tie |
| SHIRT & TIE<br>(value £60)                                                                                                                                                                                              |                                                          | Midnight                     |          |
| (with any sale over £800 on full kilt packs.<br>Paying by cash or Switch Card or Debit Card)                                                                                                                            | Wood<br>Dress                                            | Bute<br>with Black<br>Argyle |          |