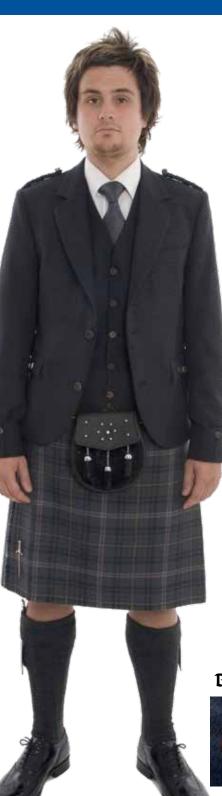

At Houstons we tailor our kilts from pure wool tartans woven by Scotland's top quality mills. 16oz kilts (pictured) are crafted from tartan woven by Lochcarron and House of Edgar in top of the range heavy worsted quality. We recommend this as being the hardest wearing weight and one that will hold its pleats very well, many of our oldest customers will proudly testify to the long service such a kilt will give. The range of worsted 13oz quality tartans is growing each year. Sharing the advantages of the heavier worsted, it is also ideal for tartan trews. A lightweight worsted and saxony wool 11oz tartan is woven in a very large range and is ideal for trousers, waistcoats, childrens kilts, and for ladies kilts and skirts. It is usually woven in a smaller pattern or "set", also available are a range of 75 tartans in silk, suitable for ladies trimmings or dresses. Prices quoted are for full Kilts, standard sizes up to 44" waist. 45" to 66" waists and seat carry an outsize surcharge, please see our outsize chart.

We at Houstons have found that generally modern tartans are good with coloured jackets like navy, black or tweeds. Ancient tartans are best with black and are also suitable for tweed Argyll / Braemar jackets, which customers can often buy at a later date, for more informal and casual occasions.