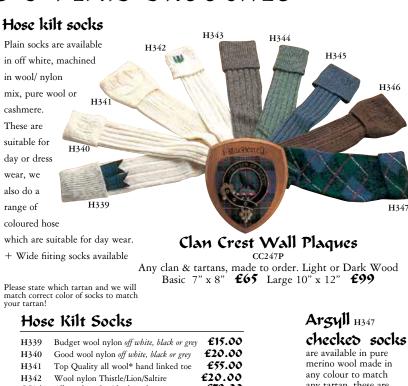

|                                                                                                                |



| 11,5,5,7 | Budget woor nyion of work, but or grey   |        |
|----------|------------------------------------------|--------|
| H340     | Good wool nylon off white, black or grey | £20.00 |
| H341     | Top Quality all wool* hand linked toe    | £55.00 |
| H342     | Wool nylon Thistle/Lion/Saltire          | £20.00 |
| CC341    | All wool, embroiderd or clan crest       | £79.00 |
| H343     | Wool nylon green lovat or blue lovat     | £20.00 |
| H344     | Wool nylon lovat/ grey, stone, blue      | £20.00 |
| H345/6   | Top quality hand linked toe all wool     |        |
|          | blue lovat/green lovat/stone/any colour  | £55.00 |
| H348     | Spatts available, velcro or buttons      | £95.00 |
|          |                                          |        |

any tartan, these