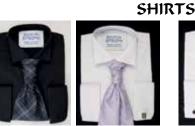

For personal shoppers or mail order customers (UK and Ireland only). We can offer a FREE quality dress shirt with tie (value £60) on any full kilt pack sale over £800 for cash, Switch Card or Direct Debit Card sales.

## ARGYLL/BRAEMAR MEDIUM QUALITY KILT PACK

| MEDIVMQVALITVKILTPACK<br>KP935 Included in kilt pack                                                                                                                                                                    | Included<br>Semi Dress Sporrans<br>Pony/Bovine or Rabbit |                              | Ø        |
|-------------------------------------------------------------------------------------------------------------------------------------------------------------------------------------------------------------------------|----------------------------------------------------------|------------------------------|----------|
| Arsyll/Braemar jacket £299<br>Black all wool with shiny buttons & stain proofed,<br>Super light weight.                                                                                                                 |                                                          | 100                          |          |
| Kilts £380<br>8 yard super machine finish all wool heavy wieght 170z<br>(Kilt choice of 350 tartans) our own range including teflon coating<br>To find out what tartan is available go to<br>www.kiltmakers.com/tartans | \$99                                                     | Jacket<br>Style Arsyll       |          |
| <b>Sporrans Semi Dress from £135</b><br>(Large selection of) or Houstons own design dress<br>sporran and chain strap                                                                                                    | 5108                                                     |                              | Л        |
| Kilt Pin £20<br>Good Claidmbor or Clancrest (Selection of)                                                                                                                                                              | Ast March                                                |                              |          |
| Kilt Hose£2060% wool nylon socks                                                                                                                                                                                        | S101                                                     |                              |          |
| Garter Flashes£20Plain or tartan**(Subject to cloth excess)                                                                                                                                                             |                                                          |                              | 🤞 🎃 🍺    |
| Day Sgian Dubhs £35<br>Wood handle with steel blade & sheath (Selection of)<br>or Houstons own design dress Sgian Dubh                                                                                                  | S173                                                     |                              |          |
| Gillie Brogue Shoes       £120         Leather upper & leather sole + steel heel piece                                                                                                                                  | 3 <b>7</b> 4                                             | then it and                  | JL       |
| Suit Bag + Kilt Clamp <b>£10</b>                                                                                                                                                                                        |                                                          |                              | ~        |
| Normal Price £1039                                                                                                                                                                                                      | A A S105                                                 |                              | a a      |
| SPECIAL £935                                                                                                                                                                                                            | Thistle or Lion                                          |                              |          |
| PRICE E780 Tax Free                                                                                                                                                                                                     | Optional Vpgrade<br>Dress                                |                              |          |
| Saving 10% £104                                                                                                                                                                                                         | Sporran                                                  |                              |          |
| VPGRADE OPTIONS<br>What you can upgrade                                                                                                                                                                                 | ( AAA                                                    |                              |          |
| Waist Coat +£99<br>In black or navy all wool<br>5 button bigb neck line to match Argyll/Braemar<br>lightweight & stain proofed                                                                                          | S124<br>Belt & Buckles                                   |                              | Л        |
| Button Vpsrade<br>with Silverwear<br>Antique, Black or Gunmetal                                                                                                                                                         | s T U                                                    |                              | With Bow |
| Sporrans Dress<br>Metal Cantel top & skin pouch<br>(Large Selection) +£70                                                                                                                                               |                                                          |                              |          |
| Leather Belt & Buckle from £45                                                                                                                                                                                          |                                                          |                              |          |
| Dress Sgian Dubbs<br>from +E35<br>Silver trim with basic ball top or stone top,                                                                                                                                         | Ssian Dubhs<br>INCLVDED<br>L M                           |                              | $F_{i}$  |
| steel blade & sheath (Large Selection) Clan Crest                                                                                                                                                                       | a                                                        |                              | 1        |
| Sterran +£150                                                                                                                                                                                                           |                                                          |                              |          |
| Sgian Dubbs         +£40           Buckle         +£35           Cufflinks         +£26                                                                                                                                 |                                                          |                              |          |
| FREE                                                                                                                                                                                                                    |                                                          |                              | With Tie |
| SHIRT & TIE<br>(value £60)                                                                                                                                                                                              |                                                          | Midnight                     |          |
| (with any sale over £800 on full kilt packs.<br>Paying by cash or Switch Card or Debit Card)                                                                                                                            | Wood<br>Dress                                            | Bute<br>with Black<br>Argyle |          |