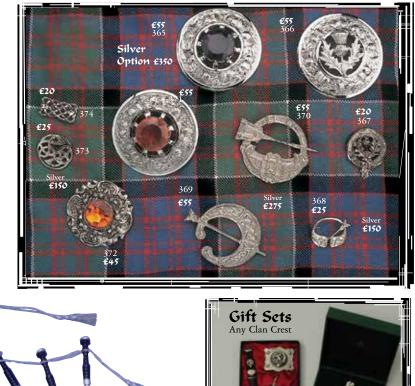

linked toe    | £55.00 |
| H342     | Wool nylon Thistle/Lion/Saltire          | £20.00 |
| CC341    | All wool, embroiderd or clan crest       | £79.00 |
| H343     | Wool nylon green lovat or blue lovat     | £20.00 |
| H344     | Wool nylon lovat/ grey, stone, blue      | £20.00 |
| H345/6   | Top quality hand linked toe all wool     |        |
|          | blue lovat/green lovat/stone/any colour  | £55.00 |
| H348     | Spatts available, velcro or buttons      | £95.00 |
|          |                                          |        |

any tartan, these are suitable for dress wear

### and are made to order. £260 £217

Note: Some socks can be specially made in Cashmere or Cotton\*, details on request.

Plaid Brooches Breachan Braiste

\* Gilt option +£10 Antique +£10

G/S

1003

E90



G/S 1000 Antique **£155 +£170** 

G/S

1002

£90

| G350 <b>Quaich</b> from the Gaelic    |        | Pewter | Solid Silver |
|---------------------------------------|--------|--------|--------------|
| "Cuach" which means cup, this is the  |        | £30    | Prices       |
| traditional drinking vessel in pewter |        | £35    | On           |
| or solid silver for your whisky.      |        | £45    | Request      |
| G351 <b>Sporran flasks</b>            | Medium | £45    |              |
| polished stainless steel or pewter.   | Large  | £55    |              |

H3511

40

**Bag Pipes** 

£1000 to £6000

Prices from

### TARTAN TIES, CAPS, SCARVES ETC.



### TARTAN

| 4            | TARTAN