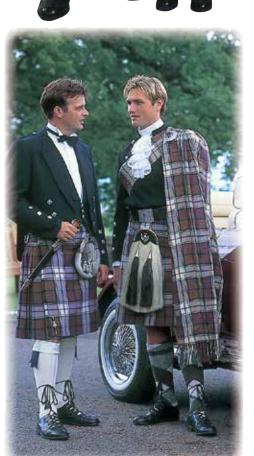

At Houstons we tailor our kilts from pure wool tartans woven by Scotland's top quality mills. 16oz kilts (pictured) are crafted from tartan woven by Lochcarron and House of Edgar in top of the range heavy worsted quality. We recommend this as being the hardest wearing weight and one that will hold its pleats very well, many of our oldest customers will proudly testify to the long service such a kilt will give. The range of worsted 13oz quality tartans is growing each year. Sharing the advantages of the heavier worsted, it is also ideal for tartan trews. A lightweight worsted and saxony wool 11oz tartan is woven in a very large range and is ideal for trousers, waistcoats, childrens kilts, and for ladies kilts and skirts. It is usually woven in a smaller pattern or "set", also available are a range of 75 tartans in silk, suitable for ladies trimmings or dresses. Prices quoted are for full Kilts, standard sizes up to 44" waist. 45" to 66" waists and seat carry an outsize surcharge, please see our outsize chart.

We at Houstons have found that generally modern tartans are good with coloured jackets like navy, black or tweeds. Ancient tartans are best with black and are also suitable for tweed Argyll / Braemar jackets, which customers can often buy at a later date, for more informal and casual occasions.