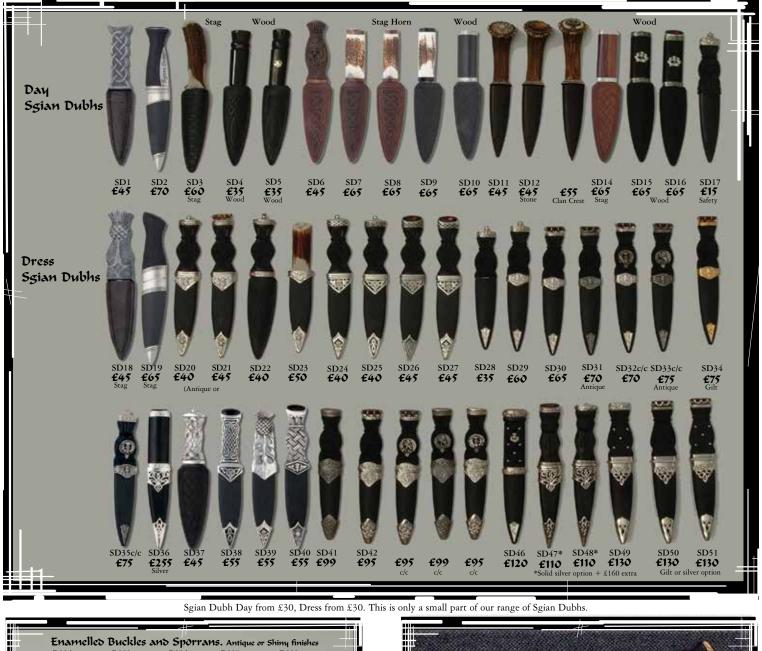

| KP720 Included in kilt p                                                                                                                                                                                                   | ack             |
|----------------------------------------------------------------------------------------------------------------------------------------------------------------------------------------------------------------------------|-----------------|
| Arsyll jacket<br>Black beavy weight all wool                                                                                                                                                                               | £260            |
| Kilts<br>8 yard Basic machine finish all wool kilt<br>17oz Heavy Weight our own range (choice oj<br>13oz Medium Weight our own range (choice<br>To find out what tartan is available in your<br>www.kiltmakers.com/tartans | of 140 tartans) |
| <b>Sportrans from</b><br>Black all leather sporran & chain strap<br>or 1 Special Semi Dress Sporran S98                                                                                                                    | £60             |
| Kilt Hose<br>Off white or black 40% wool nylon socks                                                                                                                                                                       | £15             |
| Garter Flashes<br>Plain or tartan*<br>*(Subject to cloth excess)                                                                                                                                                           | £20             |
| Kilt Pin                                                                                                                                                                                                                   | £15             |
| Day Sgian Dubhs<br>Wood handle with steel blade & sheath (Selection of<br>or 1 Dress Sgian Dubh Houston Design                                                                                                             | <b>£35</b>      |
| Gillie Brogue Shoes<br>Black leather with manmade sole                                                                                                                                                                     | £90             |

| 1 Dress Sgian Dubb Houston Design<br>Fillie Brosue Shoes<br>lack leather with manmade sole | £90  |  |
|--------------------------------------------------------------------------------------------|------|--|
| wit Bas & Kilt Clamp                                                                       | £10  |  |
| lormal Price                                                                               | £800 |  |
|                                                                                            |      |  |