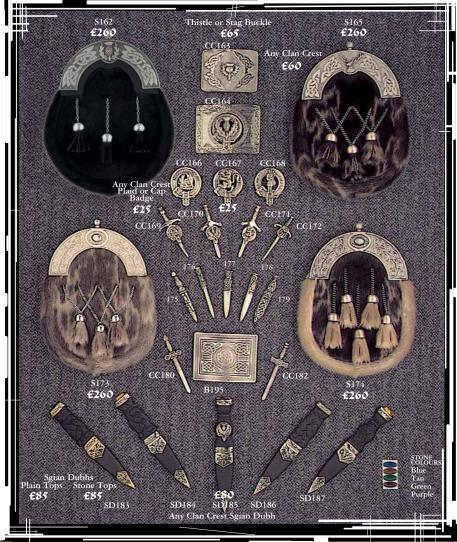

| KP720 Included in kilt p                                                                                                                                                                                                   | ack             |
|----------------------------------------------------------------------------------------------------------------------------------------------------------------------------------------------------------------------------|-----------------|
| Arsyll jacket<br>Black beavy weight all wool                                                                                                                                                                               | £260            |
| Kilts<br>8 yard Basic machine finish all wool kilt<br>17oz Heavy Weight our own range (choice oj<br>13oz Medium Weight our own range (choice<br>To find out what tartan is available in your<br>www.kiltmakers.com/tartans | of 140 tartans) |
| <b>Sportrans from</b><br>Black all leather sporran & chain strap<br>or 1 Special Semi Dress Sporran S98                                                                                                                    | £60             |
| Kilt Hose<br>Off white or black 40% wool nylon socks                                                                                                                                                                       | £15             |
| Garter Flashes<br>Plain or tartan*<br>*(Subject to cloth excess)                                                                                                                                                           | £20             |
| Kilt Pin                                                                                                                                                                                                                   | £15             |
| Day Sgian Dubhs<br>Wood handle with steel blade & sheath (Selection of<br>or 1 Dress Sgian Dubh Houston Design                                                                                                             | <b>£35</b>      |
| Gillie Brogue Shoes<br>Black leather with manmade sole                                                                                                                                                                     | £90             |

| 1 Dress Sgian Dubb Houston Design<br>Fillie Brosue Shoes<br>lack leather with manmade sole | £90  |  |
|--------------------------------------------------------------------------------------------|------|--|
| wit Bas & Kilt Clamp                                                                       | £10  |  |
| lormal Price                                                                               | £800 |  |
|                                                                                            |      |  |

S

N

| SPECIAL    | £720          |
|------------|---------------|
| PRICE      | EGOO TAX Free |
| Saving 10% | £80           |
| VPGRADE    | OPTIONS       |

| Arsyll or Bracmar jacket<br>All wool Black Lightweight (stain proofed)                                       | +£39          |
|--------------------------------------------------------------------------------------------------------------|---------------|
| Sportrans<br>Semi dress sporran & doain strap (Large Selection)<br>or 1 Dress Sporran                        | + <b>£75</b>  |
| Belt & Buckle Basic from<br>Kilt Pin<br>Robalium blated (Induding dan crest)                                 | +£45<br>+€10  |
| <b>Kilt Hose</b> Better Quality<br>60% wool nylon socks                                                      | +£5           |
| Dress Sgian Dubhs<br>Silver trim with basic ball top or stone top,<br>steel blade & sheath (Large Selection) | + <b>£35</b>  |
| Gillic Brosue Shoes<br>With leather upper, leather sole                                                      | + <b>£</b> 30 |
| Button Vpgrade<br>with Silverwear<br>Antique, Black or Gunmetal                                              | + <b>£</b> 50 |

## ARGYLL/BRAEMAR MEDIUM QUALITY KILT PACK

| MEDIVMQVALITVKILTPACK<br>KP935 Included in kilt pack                                                                                                                                                                    | Included<br>Semi Dress Sporrans<br>Pony/Bovine or Rabbit |                              | Ø        |
|-------------------------------------------------------------------------------------------------------------------------------------------------------------------------------------------------------------------------|----------------------------------------------------------|------------------------------|----------|
| Arsyll/Braemar jacket £299<br>Black all wool with shiny buttons & stain proofed,<br>Super light weight.                                                                                                                 |                                                          | 100                          |          |
| Kilts £380<br>8 yard super machine finish all wool heavy wieght 170z<br>(Kilt choice of 350 tartans) our own range including teflon coating<br>To find out what tartan is available go to<br>www.kiltmakers.com/tartans | \$99                                                     | Jacket<br>Style Arsyll       |          |
| <b>Sporrans Semi Dress from £135</b><br>(Large selection of) or Houstons own design dress<br>sporran and chain strap                                                                                                    | 5108                                                     |                              | Л        |
| Kilt Pin £20<br>Good Claidmbor or Clancrest (Selection of)                                                                                                                                                              | Ast March                                                |                              |          |
| Kilt Hose£2060% wool nylon socks                                                                                                                                                                                        | S101                                                     |                              |          |
| Garter Flashes£20Plain or tartan**(Subject to cloth excess)                                                                                                                                                             |                                                          |                              | 🤞 🎃 🍺    |
| Day Sgian Dubhs £35<br>Wood handle with steel blade & sheath (Selection of)<br>or Houstons own design dress Sgian Dubh                                                                                                  | S173                                                     |                              |          |
| Gillie Brogue Shoes       £120         Leather upper & leather sole + steel heel piece                                                                                                                                  | 3 <b>7</b> 4                                             | then it and                  | JL       |
| Suit Bag + Kilt Clamp <b>£10</b>                                                                                                                                                                                        |                                                          |                              | ~        |
| Normal Price £1039                                                                                                                                                                                                      | A A S105                                                 |                              | a a      |
| SPECIAL £935                                                                                                                                                                                                            | Thistle or Lion                                          |                              |          |
| PRICE E780 Tax Free                                                                                                                                                                                                     | Optional Vpgrade<br>Dress                                |                              |          |
| Saving 10% £104                                                                                                                                                                                                         | Sporran                                                  |                              |          |
| VPGRADE OPTIONS<br>What you can upgrade                                                                                                                                                                                 | ( AAA                                                    |                              |          |
| Waist Coat +£99<br>In black or navy all wool<br>5 button bigb neck line to match Argyll/Braemar<br>lightweight & stain proofed                                                                                          | S124<br>Belt & Buckles                                   |                              | Л        |
| Button Vpsrade<br>with Silverwear<br>Antique, Black or Gunmetal                                                                                                                                                         | s T U                                                    |                              | With Bow |
| Sporrans Dress<br>Metal Cantel top & skin pouch<br>(Large Selection) +£70                                                                                                                                               |                                                          |                              |          |
| Leather Belt & Buckle from £45                                                                                                                                                                                          |                                                          |                              |          |
| Dress Sgian Dubbs<br>from +E35<br>Silver trim with basic ball top or stone top,                                                                                                                                         | Ssian Dubhs<br>INCLVDED<br>L M                           |                              | $F_{i}$  |
| steel blade & sheath (Large Selection) Clan Crest                                                                                                                                                                       | a                                                        |                              | 1        |
| Sterran +£150                                                                                                                                                                                                           |                                                          |                              |          |
| Sgian Dubbs         +£40           Buckle         +£35           Cufflinks         +£26                                                                                                                                 |                                                          |                              |          |
| FREE                                                                                                                                                                                                                    |                                                          |                              | With Tie |
| SHIRT & TIE<br>(value £60)                                                                                                                                                                                              |                                                          | Midnight                     |          |
| (with any sale over £800 on full kilt packs.<br>Paying by cash or Switch Card or Debit Card)                                                                                                                            | Wood<br>Dress                                            | Bute<br>with Black<br>Argyle |          |

## ARGYLL/BRAEMAR TOP QUALITY KILT PACK

| TOP QUALITY KILT PACK                                                                                                      | Included                                     |    |
|----------------------------------------------------------------------------------------------------------------------------|----------------------------------------------|----|
|                                                                                                                            | Semi Dress Sporrans<br>Pony/Bovine or Rabbit |    |
| Argyll/Braemar jacket <b>£299</b>                                                                                          | Pony/Bovine or Kabbit                        | 4  |
| Black all wool with shiny buttons & stain proofed,<br>Super light weight. * Navy available                                 | Skingel                                      | 14 |
| 5 Button Waistcoat £99                                                                                                     | 599                                          | ľ  |
| Kilts £380                                                                                                                 | \$99                                         | ĥ  |
| 8 yard super machine finish all wool heavy wieght 1702 (K<br>choice of 350 tartans) our own range including stain proofing | Kilt                                         | 1  |
| To find out what tartan is available go to www.kiltmakers.com/tarta<br>Sporrans Servii Dress from £135                     |                                              |    |
| (Large selection of) or Houstons own design dress                                                                          | S108                                         |    |
| sporran and chain strap                                                                                                    |                                              |    |
| Kilt Pin £20                                                                                                               | base and                                     |    |
| <b>KIIT PIN EZO</b><br>Good Claidmhor or Clancrest (Selection of)                                                          | AAA.                                         |    |
| Kilt Hose £20                                                                                                              | S101                                         |    |
| Off white or black 60% wool nylon socks Garter Flashes £20                                                                 |                                              |    |
| Plain or tartan*                                                                                                           | ALL D                                        |    |
| *(Subject to cloth excess)<br>Day Ssian Dubhs £35                                                                          | S173                                         |    |
| Wood handle with steel blade & sheath (Selection of)<br>or Houstons own design dress Sgian Dubh                            |                                              |    |
| Gillie Brogue Shoes £120                                                                                                   | *                                            |    |
| Leather upper & leather sole + steel heel piece                                                                            | AAA                                          |    |
| Suit Bag + Kilt Clamp <b>£10</b>                                                                                           | S105<br>Thistle or                           |    |
| Normal Price £1183                                                                                                         | Optional Opgrade                             |    |
| SPECIAL <b>£1065</b>                                                                                                       | Bovine                                       |    |
| PRICE ESSS Tax Free                                                                                                        | Sporran                                      |    |
| Saving 10% £118                                                                                                            |                                              |    |
| VPGRADE OPTIONS                                                                                                            |                                              |    |
| What you can upgrade                                                                                                       | S124                                         |    |
| Sporrans Dress + <b>£70</b> <sup>Ba</sup>                                                                                  | selt & Buckles                               |    |
| Metal Cantel top & skin pouch<br>(Large Selection)                                                                         | S T U                                        |    |
| Button Vp5rade<br>with Silverwear + <b>£50</b>                                                                             |                                              |    |
| Antique, Black or Gunmetal                                                                                                 |                                              |    |
| Drcss Sgian Dubhs +£35<br>Silver trim with basic ball top or stone top,<br>steel blade & sbeath (Large Selection)          | v w x                                        |    |
| Clan Crest                                                                                                                 | Sgian Dubhs INCLVDED                         |    |
| Sporran + <b>£150</b><br>Sgian Dubhs + <b>£40</b>                                                                          | L M                                          |    |
| Buckle +£35<br>Cufflinks +£26                                                                                              |                                              |    |
|                                                                                                                            |                                              |    |
|                                                                                                                            |                                              |    |
|                                                                                                                            |                                              |    |
| FREE                                                                                                                       |                                              |    |
| FREE<br>SHIRT & TIE<br>(value 660)                                                                                         |                                              |    |
| SHIRT & TIE                                                                                                                |                                              |    |