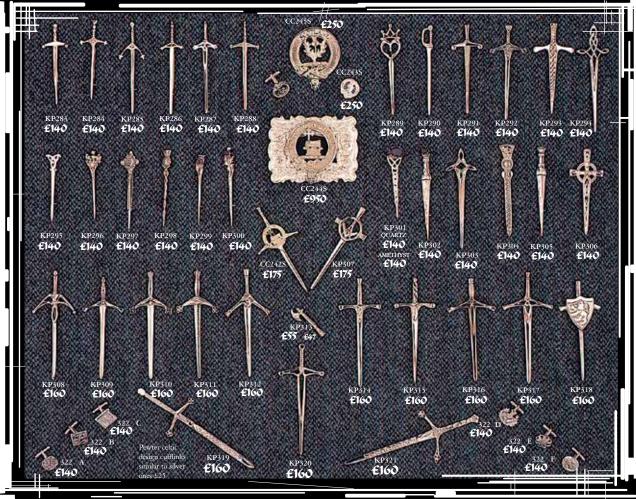

stle             | £35                      | £30      |
|          | Antique Buckles add       | £5                       |          |
| BEL      | TS                        |                          |          |
| B227     | Leather unlined Belt      | £25                      | £22      |
| B228     | Knott embossed or         |                          |          |
|          | Celtic thistle (A to G)   | £30                      | £25      |
|          | Swirl or serpent emboss   | ed as a                  |          |
| B229     | One size leather velcro I | Belt <b>£25</b>          | £22      |







Due to a knife ban Dirks can no longer be sold over 3.5" in length, but Sgian Dubhs are all fully legal to wear.







### KILT PINS



Palladium Plated \*antique gilt option +£5





39

Solid Silver

### SHOES, SOCKS & PLAID BROOCHES

### Gillie Broque Shoes

| Gillie