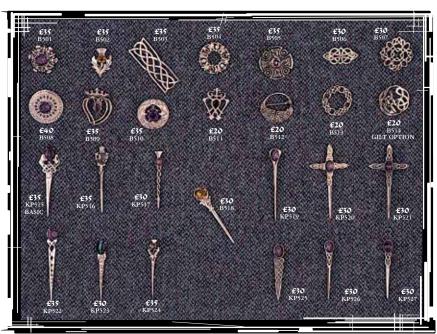

| £35                      | £30      |
| B224     | Plain Thistle             | £35                      | £30      |
|          | Antique Buckles add       | £5                       |          |
| BEL      | TS                        |                          |          |
| B227     | Leather unlined Belt      | £25                      | £22      |
| B228     | Knott embossed or         |                          |          |
|          | Celtic thistle (A to G)   | £30                      | £25      |
|          | Swirl or serpent emboss   | ed as a                  |          |
| B229     | One size leather velcro I | Belt <b>£25</b>          | £22      |







Due to a knife ban Dirks can no longer be sold over 3.5" in length, but Sgian Dubhs are all fully legal to wear.







### KILT PINS



Palladium Plated \*antique gilt option +£5





39

Solid Silver

### SHOES, SOCKS & PLAID BROOCHES

### Gillie Broque Shoes

| Gillie