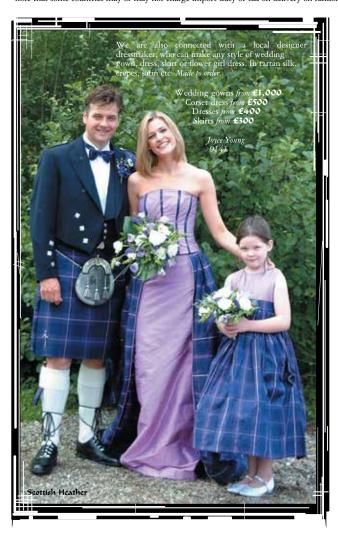

Scotland has many district, town and clan tartans as well as National tartans for example the Scottish National, Flower of Scotland, Braveheart, Spirit of Scotland, Scotland the Brave, Isle of Skye, Millennium tartan, Monarch of the Glen, Spirit of Bannockburn and our own designs, 'St Mirren' 'Scottish Heather' and 'Bute Heather' collection, Irish Districts, Irish National, Irish Blood, Welsh National, Cornish National, Canadian and some American, like New York and American National designed by Houstons. The beauty of these tartans is that anyone can wear them with pride.