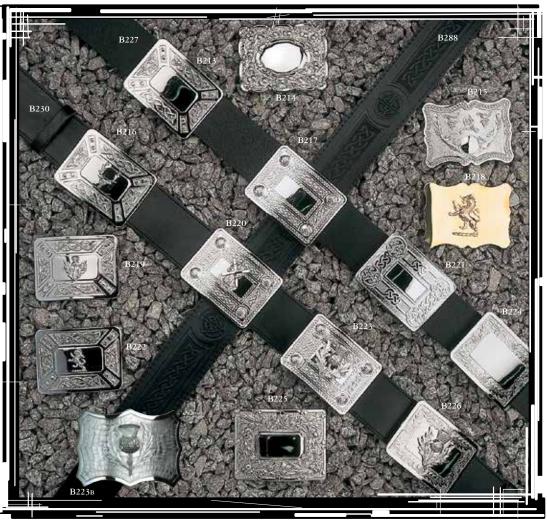

|
| B214/215 |                           | £35                      | £30      |
| B226     | Thistle/Thistle           | £35                      | £30      |
| B224     | Plain Thistle             | £35                      | £30      |
|          | Antique Buckles add       | £5                       |          |
| BEL      | TS                        |                          |          |
| B227     | Leather unlined Belt      | £25                      | £22      |
| B228     | Knott embossed or         |                          |          |
|          | Celtic thistle (A to G)   | £30                      | £25      |
|          | Swirl or serpent emboss   | ed as a                  |          |
| B229     | One size leather velcro I | Belt <b>£25</b>          | £22      |







Due to a knife ban Dirks can no longer be sold over 3.5" in length, but Sgian Dubhs are all fully legal to wear.







### KILT PINS



Palladium Plated \*antique gilt option +£5





39

Solid Silver

### SHOES, SOCKS & PLAID BROOCHES

### Gillie Broque Shoes

| Gillie