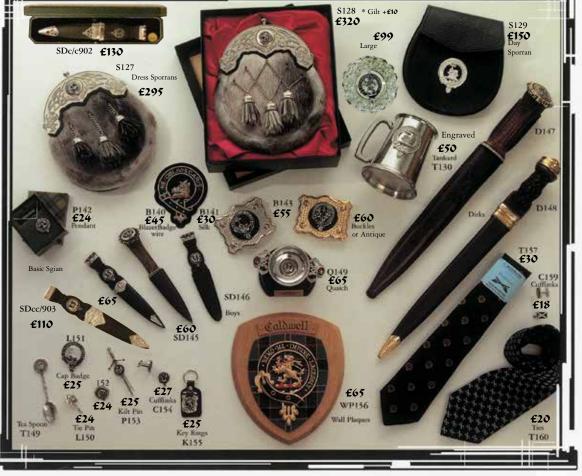

| KP720 Included in kilt p                                                                                                                                                                                                   | ack             |
|----------------------------------------------------------------------------------------------------------------------------------------------------------------------------------------------------------------------------|-----------------|
| Arsyll jacket<br>Black beavy weight all wool                                                                                                                                                                               | £260            |
| Kilts<br>8 yard Basic machine finish all wool kilt<br>17oz Heavy Weight our own range (choice oj<br>13oz Medium Weight our own range (choice<br>To find out what tartan is available in your<br>www.kiltmakers.com/tartans | of 140 tartans) |
| <b>Sportrans from</b><br>Black all leather sporran & chain strap<br>or 1 Special Semi Dress Sporran S98                                                                                                                    | £60             |
| Kilt Hose<br>Off white or black 40% wool nylon socks                                                                                                                                                                       | £15             |
| Garter Flashes<br>Plain or tartan*<br>*(Subject to cloth excess)                                                                                                                                                           | £20             |
| Kilt Pin                                                                                                                                                                                                                   | £15             |
| Day Sgian Dubhs<br>Wood handle with steel blade & sheath (Selection of<br>or 1 Dress Sgian Dubh Houston Design                                                                                                             | <b>£35</b>      |
| Gillie Brogue Shoes<br>Black leather with manmade sole                                                                                                                                                                     | £90             |

| 1 Dress Sgian Dubb Houston Design<br>Fillie Brosue Shoes<br>lack leather with manmade sole | £90  |  |
|--------------------------------------------------------------------------------------------|------|--|
| wit Bas & Kilt Clamp                                                                       | £10  |  |
| lormal Price                                                                               | £800 |  |
|                                                                                            |      |  |

S

N

| SPECIAL    | £720          |
|------------|---------------|
| PRICE      | EGOO TAX Free |
| Saving 10% | £80           |
| VPGRADE    | OPTIONS       |

| Arsyll or Bracmar jacket<br>All wool Black Lightweight (stain proofed)                                       | +£39          |
|--------------------------------------------------------------------------------------------------------------|---------------|
| Sportrans<br>Semi dress sporran & doain strap (Large Selection)<br>or 1 Dress Sporran                        | + <b>£75</b>  |
| Belt & Buckle Basic from<br>Kilt Pin<br>Robalium blated (Induding dan crest)                                 | +£45<br>+€10  |
| <b>Kilt Hose</b> Better Quality<br>60% wool nylon socks                                                      | +£5           |
| Dress Sgian Dubhs<br>Silver trim with basic ball top or stone top,<br>steel blade & sheath (Large Selection) | + <b>£35</b>  |
| Gillic Brosue Shoes<br>With leather upper, leather sole                                                      | + <b>£</b> 30 |
| Button Vpgrade<br>with Silverwear<br>Antique, Black or Gunmetal                                              | + <b>£</b> 50 |

## ARGYLL/BRAEMAR MEDIUM QUALITY KILT PACK

| MEDIVMQVALITVKILTPACK<br>KP935 Included in kilt pack                                                                                                                                                                    | Included<br>Semi Dress Sporrans<br>Pony/Bovine or Rabbit |                              | Ø        |
|-------------------------------------------------------------------------------------------------------------------------------------------------------------------------------------------------------------------------|----------------------------------------------------------|------------------------------|----------|
| Arsyll/Braemar jacket £299<br>Black all wool with shiny buttons & stain proofed,<br>Super light weight.                                                                                                                 |                                                          | 100                          |          |
| Kilts £380<br>8 yard super machine finish all wool heavy wieght 170z<br>(Kilt choice of 350 tartans) our own range including teflon coating<br>To find out what tartan is available go to<br>www.kiltmakers.com/tartans | \$99                                                     | Jacket<br>Style Arsyll       |          |
| <b>Sporrans Semi Dress from £135</b><br>(Large selection of) or Houstons own design dress<br>sporran and chain strap                                                                                                    | 5108                                                     |                              | Л        |
| Kilt Pin £20<br>Good Claidmbor or Clancrest (Selection of)                                                                                                                                                              | Ast March                                                |                              |          |
| Kilt Hose£2060% wool nylon socks                                                                                                                                                                                        | S101                                                     |                              |          |
| Garter Flashes£20Plain or tartan**(Subject to cloth excess)                                                                                                                                                             |                                                          |                              | 🤞 🎃 🍺    |
| Day Sgian Dubhs £35<br>Wood handle with steel blade & sheath (Selection of)<br>or Houstons own design dress Sgian Dubh                                                                                                  | S173                                                     |                              |          |
| Gillie Brogue Shoes       £120         Leather upper & leather sole + steel heel piece                                                                                                                                  | 3 <b>7</b> 4                                             | then it and                  | JL       |
| Suit Bag + Kilt Clamp <b>£10</b>                                                                                                                                                                                        |                                                          |                              | ~        |
| Normal Price £1039                                                                                                                                                                                                      | A A S105                                                 |                              | a a      |
| SPECIAL £935                                                                                                                                                                                                            | Thistle or Lion                                          |                              |          |
| PRICE E780 Tax Free                                                                                                                                                                                                     | Optional Vpgrade<br>Dress                                |                              |          |
| Saving 10% £104                                                                                                                                                                                                         | Sporran                                                  |                              |          |
| VPGRADE OPTIONS<br>What you can upgrade                                                                                                                                                                                 | ( AAA                                                    |                              |          |
| Waist Coat +£99<br>In black or navy all wool<br>5 button bigb neck line to match Argyll/Braemar<br>lightweight & stain proofed                                                                                          | S124<br>Belt & Buckles                                   |                              | Л        |
| Button Vpsrade<br>with Silverwear<br>Antique, Black or Gunmetal                                                                                                                                                         | s T U                                                    |                              | With Bow |
| Sporrans Dress<br>Metal Cantel top & skin pouch<br>(Large Selection) +£70                                                                                                                                               |                                                          |                              |          |
| Leather Belt & Buckle from £45                                                                                                                                                                                          |                                                          |                              |          |
| Dress Sgian Dubbs<br>from +E35<br>Silver trim with basic ball top or stone top,                                                                                                                                         | Ssian Dubhs<br>INCLVDED<br>L M                           |                              | $F_{i}$  |
| steel blade & sheath (Large Selection) Clan Crest                                                                                                                                                                       | a                                                        |                              | 1        |
| Sterran +£150                                                                                                                                                                                                           |                                                          |                              |          |
| Sgian Dubbs         +£40           Buckle         +£35           Cufflinks         +£26                                                                                                                                 |                                                          |                              |          |
| FREE                                                                                                                                                                                                                    |                                                          |                              | With Tie |
| SHIRT & TIE<br>(value £60)                                                                                                                                                                                              |                                                          | Midnight                     |          |
| (with any sale over £800 on full kilt packs.<br>Paying by cash or Switch Card or Debit Card)                                                                                                                            | Wood<br>Dress                                            | Bute<br>with Black<br>Argyle |          |

## ARGYLL/BRAEMAR TOP QUALITY KILT PACK

| TOP QUALITY KILT PACK                                                                                                      | Included                                     |    |
|----------------------------------------------------------------------------------------------------------------------------|----------------------------------------------|----|
|                                                                                                                            | Semi Dress Sporrans<br>Pony/Bovine or Rabbit |    |
| Argyll/Braemar jacket <b>£299</b>                                                                                          | Pony/Bovine or Kabbit                        | 4  |
| Black all wool with shiny buttons & stain proofed,<br>Super light weight. * Navy available                                 | Skingel                                      | 14 |
| 5 Button Waistcoat £99                                                                                                     | 599                                          | ľ  |
| Kilts £380                                                                                                                 | \$99                                         | ĥ  |
| 8 yard super machine finish all wool heavy wieght 1702 (K<br>choice of 350 tartans) our own range including stain proofing | Kilt                                         | 1  |
| To find out what tartan is available go to www.kiltmakers.com/tarta<br>Sporrans Servii Dress from £135                     |                                              |    |
| (Large selection of) or Houstons own design dress                                                                          | S108                                         |    |
| sporran and chain strap                                                                                                    |                                              |    |
| Kilt Pin £20                                                                                                               | base and                                     |    |
| <b>KIIT PIN EZO</b><br>Good Claidmhor or Clancrest (Selection of)                                                          | AAA.                                         |    |
| Kilt Hose £20                                                                                                              | S101                                         |    |
| Off white or black 60% wool nylon socks Garter Flashes £20                                                                 |                                              |    |
| Plain or tartan*                                                                                                           | ALL D                                        |    |
| *(Subject to cloth excess)<br>Day Ssian Dubhs £35                                                                          | S173                                         |    |
| Wood handle with steel blade & sheath (Selection of)<br>or Houstons own design dress Sgian Dubh                            |                                              |    |
| Gillie Brogue Shoes £120                                                                                                   | *                                            |    |
| Leather upper & leather sole + steel heel piece                                                                            | AAA                                          |    |
| Suit Bag + Kilt Clamp <b>£10</b>                                                                                           | S105<br>Thistle or                           |    |
| Normal Price £1183                                                                                                         | Optional Opgrade                             |    |
| SPECIAL <b>£1065</b>                                                                                                       | Bovine                                       |    |
| PRICE ESSS Tax Free                                                                                                        | Sporran                                      |    |
| Saving 10% £118                                                                                                            |                                              |    |
| VPGRADE OPTIONS                                                                                                            |                                              |    |
| What you can upgrade                                                                                                       | S124                                         |    |
| Sporrans Dress + <b>£70</b> <sup>Ba</sup>                                                                                  | selt & Buckles                               |    |
| Metal Cantel top & skin pouch<br>(Large Selection)                                                                         | S T U                                        |    |
| Button Vp5rade<br>with Silverwear + <b>£50</b>                                                                             |                                              |    |
| Antique, Black or Gunmetal                                                                                                 |                                              |    |
| Drcss Sgian Dubhs +£35<br>Silver trim with basic ball top or stone top,<br>steel blade & sbeath (Large Selection)          | v w x                                        |    |
| Clan Crest                                                                                                                 | Sgian Dubhs INCLVDED                         |    |
| Sporran + <b>£150</b><br>Sgian Dubhs + <b>£40</b>                                                                          | L M                                          |    |
| Buckle +£35<br>Cufflinks +£26                                                                                              |                                              |    |
|                                                                                                                            |                                              |    |
|                                                                                                                            |                                              |    |
|                                                                                                                            |                                              |    |
| FREE                                                                                                                       |                                              |    |
| FREE<br>SHIRT & TIE<br>(value 660)                                                                                         |                                              |    |
| SHIRT & TIE                                                                                                                |                                              |    |