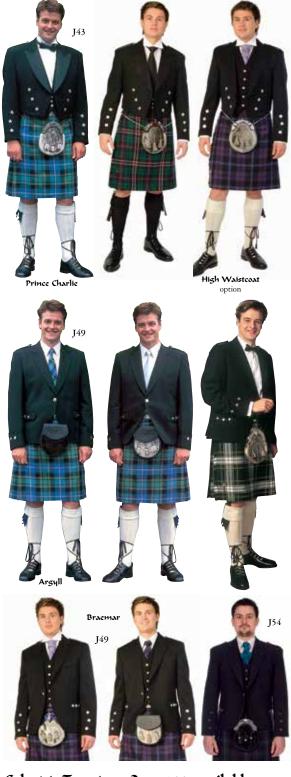

## THE SIMPLE WAY OF BUYING A COMPLETE HIGHLAND WEAR OUTFIT ARGYLL BUDGET KILT PACK

| BVI   | DGET    | KILT      | PACK   |
|-------|---------|-----------|--------|
| KP720 | Include | d in kili | t pack |

#### OPTIONAL VPGRADE 8 Vard KILTS

On any cloth and kilt finish. See website or ask staff for details.

The best way of buying a complete highland wear outfit is to buy one of our complete highland wear packs. You can either pick a special price budget pack or you can go for our top of the range, top quality pack. No matter what pack you go for any item can be upgraded. (If you wish a solid silver hand carved hallmarked sgian dubh you just add the difference to the Pack Price).

Houston's kilt packs are great value with everything included. They offer an exceptional chance to own a highland dress outfit at a very reasonable price. All our package kilts come in our kiltmakers basic finish with the option to upgrade to our