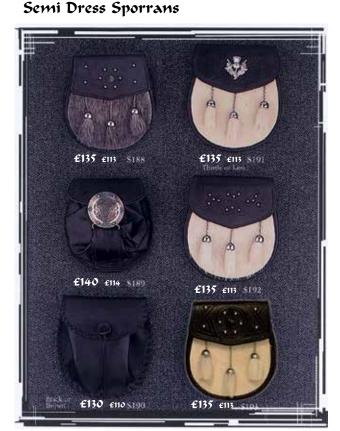

## ARGYLL/BRAEMAR MEDIUM QUALITY KILT PACK

| MEDIVMQVALITVKILTPACK<br>KP935 Included in kilt pack                                                                                                                                                                    | Included<br>Semi Dress Sporrans<br>Pony/Bovine or Rabbit |                              | Ø        |
|-------------------------------------------------------------------------------------------------------------------------------------------------------------------------------------------------------------------------|----------------------------------------------------------|------------------------------|----------|
| Arsyll/Braemar jacket £299<br>Black all wool with shiny buttons & stain proofed,<br>Super light weight.                                                                                                                 |                                                          | 100                          |          |
| Kilts £380<br>8 yard super machine finish all wool heavy wieght 170z<br>(Kilt choice of 350 tartans) our own range including teflon coating<br>To find out what tartan is available go to<br>www.kiltmakers.com/tartans | \$99                                                     | Jacket<br>Style Arsyll       |          |
| <b>Sporrans Semi Dress from £135</b><br>(Large selection of) or Houstons own design dress<br>sporran and chain strap                                                                                                    | 5108                                                     |                              | Л        |
| Kilt Pin £20<br>Good Claidmbor or Clancrest (Selection of)                                                                                                                                                              | Ast March                                                |                              |          |
| Kilt Hose£2060% wool nylon socks                                                                                                                                                                                        | S101                                                     |                              |          |
| Garter Flashes£20Plain or tartan**(Subject to cloth excess)                                                                                                                                                             |                                                          |                              | 🤞 🎃 🍺    |
| Day Sgian Dubhs £35<br>Wood handle with steel blade & sheath (Selection of)<br>or Houstons own design dress Sgian Dubh                                                                                                  | S173                                                     |                              |          |
| Gillie Brogue Shoes       £120         Leather upper & leather sole + steel heel piece                                                                                                                                  | 3 <b>7</b> 4                                             | then it and                  | JL       |
| Suit Bag + Kilt Clamp <b>£10</b>                                                                                                                                                                                        |                                                          |                              | ~        |
| Normal Price £1039                                                                                                                                                                                                      | A A S105                                                 |                              | a a      |
| SPECIAL £935                                                                                                                                                                                                            | Thistle or Lion                                          |                              |          |
| PRICE E780 Tax Free                                                                                                                                                                                                     | Optional Vpgrade<br>Dress                                |                              |          |
| Saving 10% £104                                                                                                                                                                                                         | Sporran                                                  |                              |          |
| VPGRADE OPTIONS<br>What you can upgrade                                                                                                                                                                                 | ( AAA                                                    |                              |          |
| Waist Coat +£99<br>In black or navy all wool<br>5 button bigb neck line to match Argyll/Braemar<br>lightweight & stain proofed                                                                                          | S124<br>Belt & Buckles                                   |                              | Л        |
| Button Vpsrade<br>with Silverwear<br>Antique, Black or Gunmetal                                                                                                                                                         | s T U                                                    |                              | With Bow |
| Sporrans Dress<br>Metal Cantel top & skin pouch<br>(Large Selection) +£70                                                                                                                                               |                                                          |                              |          |
| Leather Belt & Buckle from £45                                                                                                                                                                                          |                                                          |                              |          |
| Dress Sgian Dubbs<br>from +E35<br>Silver trim with basic ball top or stone top,                                                                                                                                         | Ssian Dubhs<br>INCLVDED<br>L M                           |                              | $F_{i}$  |
| steel blade & sheath (Large Selection) Clan Crest                                                                                                                                                                       | a                                                        |                              | 1        |
| Sterran +£150                                                                                                                                                                                                           |                                                          |                              |          |
| Sgian Dubbs         +£40           Buckle         +£35           Cufflinks         +£26                                                                                                                                 |                                                          |                              |          |
| FREE                                                                                                                                                                                                                    |                                                          |                              | With Tie |
| SHIRT & TIE<br>(value £60)                                                                                                                                                                                              |                                                          | Midnight                     |          |
| (with any sale over £800 on full kilt packs.<br>Paying by cash or Switch Card or Debit Card)                                                                                                                            | Wood<br>Dress                                            | Bute<br>with Black<br>Argyle |          |

## ARGYLL/BRAEMAR TOP QUALITY KILT PACK

| TOP QUALITY KILT PACK                                                                                                      | Included                                     |    |
|----------------------------------------------------------------------------------------------------------------------------|----------------------------------------------|----|
|                                                                                                                            | Semi Dress Sporrans<br>Pony/Bovine or Rabbit |    |
| Argyll/Braemar jacket <b>£299</b>                                                                                          | Pony/Bovine or Kabbit                        | 4  |
| Black all wool with shiny buttons & stain proofed,<br>Super light weight. * Navy available                                 | Skingel                                      | 14 |
| 5 Button Waistcoat £99                                                                                                     | 599                                          | ľ  |
| Kilts £380                                                                                                                 | \$99                                         | ĥ  |
| 8 yard super machine finish all wool heavy wieght 1702 (K<br>choice of 350 tartans) our own range including stain proofing | Kilt                                         | 1  |
| To find out what tartan is available go to www.kiltmakers.com/tarta<br>Sporrans Servii Dress from £135                     |                                              |    |
| (Large selection of) or Houstons own design dress                                                                          | S108                                         |    |
| sporran and chain strap                                                                                                    |                                              |    |
| Kilt Pin £20                                                                                                               | base and                                     |    |
| <b>KIIT PIN EZO</b><br>Good Claidmhor or Clancrest (Selection of)                                                          | AAA.                                         |    |
| Kilt Hose £20                                                                                                              | S101                                         |    |
| Off white or black 60% wool nylon socks Garter Flashes £20                                                                 |                                              |    |
| Plain or tartan*                                                                                                           | ALL D                                        |    |
| *(Subject to cloth excess)<br>Day Ssian Dubhs £35                                                                          | S173                                         |    |
| Wood handle with steel blade & sheath (Selection of)<br>or Houstons own design dress Sgian Dubh                            |                                              |    |
| Gillie Brogue Shoes £120                                                                                                   | *                                            |    |
| Leather upper & leather sole + steel heel piece                                                                            | AAA                                          |    |
| Suit Bag + Kilt Clamp <b>£10</b>                                                                                           | S105<br>Thistle or                           |    |
| Normal Price £1183                                                                                                         | Optional Opgrade                             |    |
| SPECIAL <b>£1065</b>                                                                                                       | Bovine                                       |    |
| PRICE ESSS Tax Free                                                                                                        | Sporran                                      |    |
| Saving 10% £118                                                                                                            |                                              |    |
| VPGRADE OPTIONS                                                                                                            |                                              |    |
| What you can upgrade                                                                                                       | S124                                         |    |
| Sporrans Dress + <b>£70</b> <sup>Ba</sup>                                                                                  | selt & Buckles                               |    |
| Metal Cantel top & skin pouch<br>(Large Selection)                                                                         | S T U                                        |    |
| Button Vp5rade<br>with Silverwear + <b>£50</b>                                                                             |                                              |    |
| Antique, Black or Gunmetal                                                                                                 |                                              |    |
| Drcss Sgian Dubhs +£35<br>Silver trim with basic ball top or stone top,<br>steel blade & sbeath (Large Selection)          | v w x                                        |    |
| Clan Crest                                                                                                                 | Sgian Dubhs INCLVDED                         |    |
| Sporran + <b>£150</b><br>Sgian Dubhs + <b>£40</b>                                                                          | L M                                          |    |
| Buckle +£35<br>Cufflinks +£26                                                                                              |                                              |    |
|                                                                                                                            |                                              |    |
|                                                                                                                            |                                              |    |
|                                                                                                                            |                                              |    |
| FREE                                                                                                                       |                                              |    |
| FREE<br>SHIRT & TIE<br>(value 660)                                                                                         |                                              |    |
| SHIRT & TIE                                                                                                                |                                              |    |