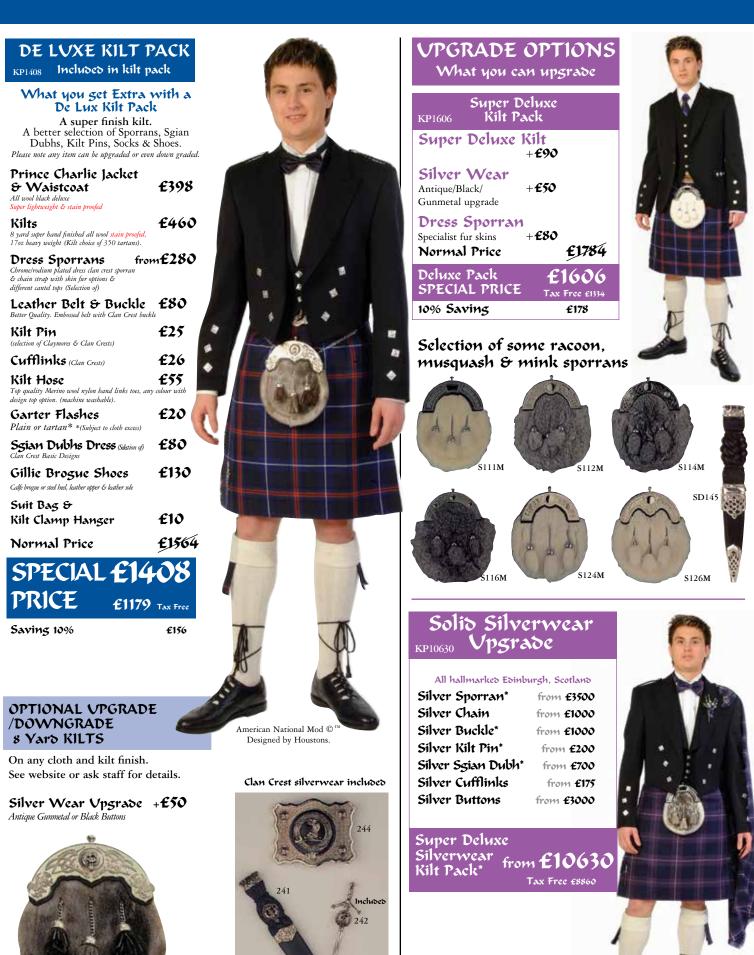

## HOUSTON KILTMAKERS Kilt Prices

Houston are proud members of the Scottish Tartans Authority, with Ken MacDonald the retired Vice-Chairman of the STA. We have our very own Kiltmakers, offering a range of 4 different kilt finishes, keeping very high standards of quality at a competitive price.

All of Houston's Kilts are traditional 8 yard handmade kilts and Made in Scotland.

|                                                                                                                                                       |                                                                                                                                                                                                                 | Basic I                                | Machine<br>Finish                       | Hand-                        | Machine<br>Finished<br>Stitch                               | -                          | landmade<br>Finish         |                         | andmade<br>Kilt Finish    |
|-------------------------------------------------------------------------------------------------------------------------------------------------------|-----------------------------------------------------------------------------------------------------------------------------------------------------------------------------------------------------------------|----------------------------------------|-----------------------------------------|------------------------------|-------------------------------------------------------------|----------------------------|----------------------------|-------------------------|---------------------------|
| Light weight Cloth                                                                                                                                    |                                                                                                                                                                                                                 |                                        | Tax Free                                |                              | Tax Free                                                    |                            | Tax Free                   |                         | Tax Free                  |
| <b>K18</b> 11oz own range (200 Tart                                                                                                                   | ans)                                                                                                                                                                                                            | £325                                   | £271                                    | £360                         | £300                                                        | £440                       | £367                       | £540                    | £450                      |
| <b>K19</b> 11oz Strathmore Kilt <i>(34</i><br><b>K19b</b> 11oz Loch Carron <i>(500</i> 2                                                              | ,                                                                                                                                                                                                               | £435                                   | £363                                    | £489                         | £413                                                        | £570                       | £475                       | £670                    | £\$\$9                    |
| Medium weisht Cloth                                                                                                                                   |                                                                                                                                                                                                                 |                                        | Tax Free                                |                              | Tax Free                                                    |                            | Tax Free                   |                         | Tax Free                  |
| <b>K19c</b> 13oz own range (140 tarta                                                                                                                 | ns)                                                                                                                                                                                                             | £370                                   | £309                                    | £380                         | £317                                                        | £460                       | £384                       | £550                    | £459                      |
| <b>K20</b> 13oz Hebridean kilt (10                                                                                                                    | tartans)                                                                                                                                                                                                        | £400                                   | £334                                    | £456                         | £375                                                        | £530                       | £442                       | £630                    | £\$25                     |
| <b>K21</b> 13oz Loch Carron (500)                                                                                                                     |                                                                                                                                                                                                                 | £435                                   | £363                                    | £485                         | 5 £413                                                      | £570                       | £475                       | £670                    | £559                      |
| +House of Edgar & Stra<br>13oz Old & Rare (500 tar<br>+ 80 Welsh Tartans)                                                                             |                                                                                                                                                                                                                 | £520                                   | £434                                    | £595                         | £496                                                        | £670                       | £559                       | £760                    | £634                      |
| Heavy weight Cloth                                                                                                                                    |                                                                                                                                                                                                                 |                                        | Tax Free                                |                              | Tax Free                                                    |                            | Tax Free                   |                         | Tax Free                  |
| <b>K28</b> 17oz own range (100 tarta                                                                                                                  | ns)                                                                                                                                                                                                             | £370                                   | £309                                    | £380                         | £317                                                        | £460                       | £384                       | £550                    | £459                      |
| K28b 17oz own range Teflon (<br>Stain Proofed (200 ti                                                                                                 |                                                                                                                                                                                                                 | £370                                   | £309                                    | £380                         | £317                                                        | £460                       | £384                       | £550                    | £459                      |
| K28r 17oz Special Royalties                                                                                                                           | Fartans                                                                                                                                                                                                         | £295<br>£380                           | £246<br>£317                            | £400                         | €334                                                        | £490                       | £409                       | £590                    | £492                      |
| Stain Proofed (3.<br>K24 17oz House of Edgar D/                                                                                                       |                                                                                                                                                                                                                 | _                                      |                                         |                              |                                                             |                            |                            | _,                      |                           |
| (60 stain proof<br>K25 17oz Bute Heather Ran                                                                                                          | 9                                                                                                                                                                                                               | £375                                   | £313                                    | £425                         |                                                             | £500                       | £417                       | £600                    | £500                      |
| Teflon Coated Stain Pro<br>K26 17oz Loch Carron (750)                                                                                                 | oofed (12 tartans)                                                                                                                                                                                              | £445                                   | £371                                    | £499                         | £413                                                        | £570                       | £475                       | £670                    | £\$\$9                    |
| + House of Edgar (100 ta                                                                                                                              | utans) S/W                                                                                                                                                                                                      | £440                                   | £367                                    | £51(                         | £425                                                        | £580                       | £484                       | £680                    | £\$67                     |
| K26b Special Weaves,<br>Stain Proofed from:                                                                                                           | <b>s/w−Single Width, d/</b><br>● 11m s/w−1 Kil                                                                                                                                                                  | lt + a few ex                          | tra yards                               |                              | 20 £1184                                                    |                            | £1250                      |                         | £1309                     |
| <sup>**</sup> PLEASE NOTE: WHEN WEAVING THE<br>WARPING AND INVISITING PROCESS HAS A<br>TOLERANCE OF + 10% to 10% EXCESS<br>CLOTH MUST BE PURCHASED ** | <ul> <li>11m d/w–1 Ki</li> <li>11m d/w–3 Ki</li> </ul>                                                                                                                                                          |                                        |                                         |                              | <b>S</b> £1265                                              |                            | £1333                      |                         | £1390                     |
|                                                                                                                                                       | • 11111 (4) 11 0 11                                                                                                                                                                                             |                                        |                                         | (Per Kil                     | 58 £1632<br>t-£653 £577)                                    |                            | £1832<br>£733 £611)        | (Per Kilt -             | £2007<br>£803 £670)       |
| Regimental weight Cloth                                                                                                                               | t (6 toutour)                                                                                                                                                                                                   | <i>c</i>                               | Tax Free                                | C                            | Tax Free                                                    |                            | Tax Free                   | <i>c</i>                | Tax Free                  |
| K27 19oz Regimental Weigh                                                                                                                             |                                                                                                                                                                                                                 | £525                                   | £438                                    | £600                         |                                                             | £650                       | £\$42                      | £750                    | £625                      |
|                                                                                                                                                       | eating. Box plea<br>an garter flashe                                                                                                                                                                            | ating can<br>s £40, Sp                 | <b>be done f</b><br>ecial Price         | or £100                      | <b>) extra.</b><br>) (subject to                            | delive                     |                            | eks for e               | xtra £60                  |
| Outsize/Surchan                                                                                                                                       | -                                                                                                                                                                                                               |                                        |                                         |                              |                                                             |                            |                            | -                       | d                         |
| 45" to 46"                                                                                                                                            | 47" to 50"                                                                                                                                                                                                      |                                        | 51" to 56"                              |                              | 57" to l                                                    |                            |                            | to 66"                  |                           |
| 8 ½ yards + 7.5%                                                                                                                                      | 9 yards + 15%                                                                                                                                                                                                   | 10                                     | ) yards + 20                            | )%                           | 11 yards +                                                  | - 30%                      | 12 yar                     | rds + 40%               |                           |
|                                                                                                                                                       | <b>Delivery Time</b><br>Delivery time for all kilts in top quality wool, in any stock tartan, 4-8 weeks.<br>(Express service 6 to 14 days) is £50 extra on super finish kilt. (Subject to kiltmakers workload). |                                        |                                         |                              |                                                             |                            |                            |                         |                           |
| Free Hire If y<br>Prince Charlie full k<br>/ black button silve<br>like Bute Heather                                                                  | ilt pack value £0<br>erwear at £60 ex<br>range so the ma                                                                                                                                                        | er £300 a<br>60 absolu<br>ttra or if y | tley FREE<br>70u are get<br>ng party ai | nking of<br>OF CH<br>ting ma | f buying a fu<br>IARGE spec<br>arried we can<br>the same ta | ialists jacl<br>1 give you | cets, colou<br>1 a loan of | ired jacke<br>one of ou | ts & antio<br>ir hire kil |

/ black button silverwear at £60 extra or if you are getting married we can give you a loan of one of our hire kilts like Bute Heather range so the main wedding party are all in the same tartan and you can change into your own tartan at night. We are finding a lot of grooms doing this. (If you are a mail order customer you pay postage. UK mainland £40 return; Highlands & Islands £60 or overseas postage both ways.) Prices on request. Note any kilt bought £199 to £299, we will give a discounted hire pack at the value £60, get it for special price of £30 only. Or once you have bought your kilt and are thinking of buying a kilt pack you can upgrade within two weeks any kilt to qualify for the discount pack price. Where else gives you the chance to see what you look like in your own tartan, before making a commitment to purchase a full outfit?

At Houstons we tailor our kilts from pure wool tartans woven by Scotland's top quality mills. 16oz kilts (pictured) are crafted from tartan woven by Lochcarron and House of Edgar in top of the range heavy worsted quality. We recommend this as being the hardest wearing weight and one that will hold its pleats very well, many of our oldest customers will proudly testify to the long service such a kilt will give. The range of worsted 13oz quality tartans is growing each year. Sharing the advantages of the heavier worsted, it is also ideal for tartan trews. A lightweight worsted and saxony wool 11oz tartan is woven in a very large range and is ideal for trousers, waistcoats, childrens kilts, and for ladies kilts and skirts. It is usually woven in a smaller pattern or "set", also available are a range of 75 tartans in silk, suitable for ladies trimmings or dresses. Prices quoted are for full Kilts, standard sizes up to 44" waist. 45" to 66" waists and seat carry an outsize surcharge, please see our outsize chart.