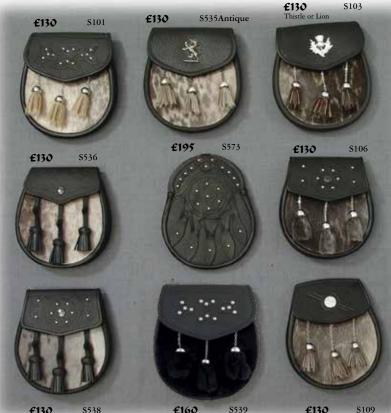

## ARGYLL/BRAEMAR MEDIUM QUALITY KILT PACK

| MEDIVMQVALITVKILTPACK<br>KP935 Included in kilt pack                                                                                                                                                                    | Included<br>Semi Dress Sporrans<br>Pony/Bovine or Rabbit |                              | Ø        |
|-------------------------------------------------------------------------------------------------------------------------------------------------------------------------------------------------------------------------|----------------------------------------------------------|------------------------------|----------|
| Arsyll/Braemar jacket £299<br>Black all wool with shiny buttons & stain proofed,<br>Super light weight.                                                                                                                 |                                                          | 100                          |          |
| Kilts £380<br>8 yard super machine finish all wool heavy wieght 170z<br>(Kilt choice of 350 tartans) our own range including teflon coating<br>To find out what tartan is available go to<br>www.kiltmakers.com/tartans | \$99                                                     | Jacket<br>Style Arsyll       |          |
| <b>Sporrans Semi Dress from £135</b><br>(Large selection of) or Houstons own design dress<br>sporran and chain strap                                                                                                    | 5108                                                     |                              | Л        |
| Kilt Pin £20<br>Good Claidmbor or Clancrest (Selection of)                                                                                                                                                              | Ast March                                                |                              |          |
| Kilt Hose£2060% wool nylon socks                                                                                                                                                                                        | S101                                                     |                              |          |
| Garter Flashes£20Plain or tartan**(Subject to cloth excess)                                                                                                                                                             |                                                          |                              | 🤞 🎃 🍺    |
| Day Sgian Dubhs £35<br>Wood handle with steel blade & sheath (Selection of)<br>or Houstons own design dress Sgian Dubh                                                                                                  | S173                                                     |                              |          |
| Gillie Brogue Shoes       £120         Leather upper & leather sole + steel heel piece                                                                                                                                  | 3 <b>7</b> 4                                             | then it and                  | JL       |
| Suit Bag + Kilt Clamp <b>£10</b>                                                                                                                                                                                        |                                                          |                              | ~        |
| Normal Price £1039                                                                                                                                                                                                      | A A S105                                                 |                              | a a      |
| SPECIAL £935                                                                                                                                                                                                            | Thistle or Lion                                          |                              |          |
| PRICE E780 Tax Free                                                                                                                                                                                                     | Optional Vpgrade<br>Dress                                |                              |          |
| Saving 10% £104                                                                                                                                                                                                         | Sporran                                                  |                              |          |
| VPGRADE OPTIONS<br>What you can upgrade                                                                                                                                                                                 | ( AAA                                                    |                              |          |
| Waist Coat +£99<br>In black or navy all wool<br>5 button bigb neck line to match Argyll/Braemar<br>lightweight & stain proofed                                                                                          | S124<br>Belt & Buckles                                   |                              | Л        |
| Button Vpsrade<br>with Silverwear<br>Antique, Black or Gunmetal                                                                                                                                                         | s T U                                                    |                              | With Bow |
| Sporrans Dress<br>Metal Cantel top & skin pouch<br>(Large Selection) +£70                                                                                                                                               |                                                          |                              |          |
| Leather Belt & Buckle from £45                                                                                                                                                                                          |                                                          |                              |          |
| Dress Sgian Dubbs<br>from +E35<br>Silver trim with basic ball top or stone top,                                                                                                                                         | Ssian Dubhs<br>INCLVDED<br>L M                           |                              | $F_{i}$  |
| steel blade & sheath (Large Selection) Clan Crest                                                                                                                                                                       | a                                                        |                              | 1        |
| Sterran +£150                                                                                                                                                                                                           |                                                          |                              |          |
| Sgian Dubbs         +£40           Buckle         +£35           Cufflinks         +£26                                                                                                                                 |                                                          |                              |          |
| FREE                                                                                                                                                                                                                    |                                                          |                              | With Tie |
| SHIRT & TIE<br>(value £60)                                                                                                                                                                                              |                                                          | Midnight                     |          |
| (with any sale over £800 on full kilt packs.<br>Paying by cash or Switch Card or Debit Card)                                                                                                                            | Wood<br>Dress                                            | Bute<br>with Black<br>Argyle |          |

## ARGYLL/BRAEMAR TOP QUALITY KILT PACK

| TOP QUALITY KILT PACK                                                                                                      | Included                                     |    |
|----------------------------------------------------------------------------------------------------------------------------|----------------------------------------------|----|
|                                                                                                                            | Semi Dress Sporrans<br>Pony/Bovine or Rabbit |    |
| Argyll/Braemar jacket <b>£299</b>                                                                                          | Pony/Bovine or Kabbit                        | 4  |
| Black all wool with shiny buttons & stain proofed,<br>Super light weight. * Navy available                                 | Skingel                                      | 14 |
| 5 Button Waistcoat £99                                                                                                     | 599                                          | ľ  |
| Kilts £380                                                                                                                 | \$99                                         | ĥ  |
| 8 yard super machine finish all wool heavy wieght 1702 (K<br>choice of 350 tartans) our own range including stain proofing | Kilt                                         | 1  |
| To find out what tartan is available go to www.kiltmakers.com/tarta<br>Sporrans Servii Dress from £135                     |                                              |    |
| (Large selection of) or Houstons own design dress                                                                          | S108                                         |    |
| sporran and chain strap                                                                                                    |                                              |    |
| Kilt Pin £20                                                                                                               | base and                                     |    |
| <b>KIIT PIN EZO</b><br>Good Claidmhor or Clancrest (Selection of)                                                          | AAA.                                         |    |
| Kilt Hose £20                                                                                                              | S101                                         |    |
| Off white or black 60% wool nylon socks Garter Flashes £20                                                                 |                                              |    |
| Plain or tartan*                                                                                                           | ALL D                                        |    |
| *(Subject to cloth excess)<br>Day Ssian Dubhs £35                                                                          | S173                                         |    |
| Wood handle with steel blade & sheath (Selection of)<br>or Houstons own design dress Sgian Dubh                            |                                              |    |
| Gillie Brogue Shoes £120                                                                                                   | *                                            |    |
| Leather upper & leather sole + steel heel piece                                                                            | AAA                                          |    |
| Suit Bag + Kilt Clamp <b>£10</b>                                                                                           | S105<br>Thistle or                           |    |
| Normal Price £1183                                                                                                         | Optional Opgrade                             |    |
| SPECIAL <b>£1065</b>                                                                                                       | Bovine                                       |    |
| PRICE ESSS Tax Free                                                                                                        | Sporran                                      |    |
| Saving 10% £118                                                                                                            |                                              |    |
| VPGRADE OPTIONS                                                                                                            |                                              |    |
| What you can upgrade                                                                                                       | S124                                         |    |
| Sporrans Dress + <b>£70</b> <sup>Ba</sup>                                                                                  | selt & Buckles                               |    |
| Metal Cantel top & skin pouch<br>(Large Selection)                                                                         | S T U                                        |    |
| Button Vp5rade<br>with Silverwear + <b>£50</b>                                                                             |                                              |    |
| Antique, Black or Gunmetal                                                                                                 |                                              |    |
| Drcss Sgian Dubhs +£35<br>Silver trim with basic ball top or stone top,<br>steel blade & sbeath (Large Selection)          | v w x                                        |    |
| Clan Crest                                                                                                                 | Sgian Dubhs INCLVDED                         |    |
| Sporran + <b>£150</b><br>Sgian Dubhs + <b>£40</b>                                                                          | L M                                          |    |
| Buckle +£35<br>Cufflinks +£26                                                                                              |                                              |    |
|                                                                                                                            |                                              |    |
|                                                                                                                            |                                              |    |
|                                                                                                                            |                                              |    |
| FREE                                                                                                                       |                                              |    |
| FREE<br>SHIRT & TIE<br>(value 660)                                                                                         |                                              |    |
| SHIRT & TIE                                                                                                                |                                              |    |