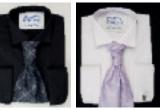

Houstons Bat Wing Shirts Poly/Cotton. Fly front. Double cuff. White or black. White 14"-18"**£29.95** 181/2"-23"**£35** 

Black 14"-18"**£35** 18½"-23"**£40** 

 Houstons Standard Collar Shirts

 Poly/Cotton. Fly front. Double cuff.

 White or black.

 White 14"-18"£29.95

 Black 14"-18"£35

 18½"-23"£40

Both styles can be worn with Ruch Cravats. Washable £25 or Silk £35. 100 Colours + Tartan from £65. New Bespoke Made To Measure Shirts from £95 to £195