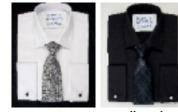

Houstons Bat Wing Shirts Poly/Cotton. Fly front. Double cuff. White or black. White 14"-18"**£29.95** 181/2"-23"**£35** 

Black 14"-18"**£35** 18½"-23"**£40** 

 Houstons Standard Collar Shirts

 Poly/Cotton. Fly front. Double cuff.

 White or black.

 White 14"-18"£29.95

 Black 14"-18"£35

 18½"-23"£40

Both styles can be worn with Ruch Cravats. Washable £25 or Silk £35. 100 Colours + Tartan from £65. New Bespoke Made To Measure Shirts from £95 to £195