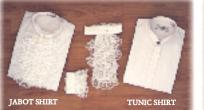

### SHIRTS

Jabot shirt, Jabot & Cuffs attatcheo SH386 poly cotton shirt. 141/2" to 181/2" **£75** SH387 all cotton shirt. 141/2" to 181/2" **£125** 

 Jabot & Cuffs only

 SH388
 can wear on top of tunic shirt.

 Nylon 141/2" to 18"
 **£60** 

 SH389
 100% cotton lace

 141/2" to 18"
 **£99**

**Grandfather tunic shirts SH390** in poly/cotton. 141/2" to 181/2" **£38** 

Piscador Dress Shirts SH391 with pleat fronts in poly/cotton & double cuffs, in wing or standard collars.  $14_{1/2}$ " to  $17_{1/2}$ " **£40** 18" to 22" **£50** other makes prices on request & extra tall fits. (note: Plain shirts less £10). Saltire back & sleeve dress shirts **£50** 14 1/2" -19", Wing collar & pleat white front