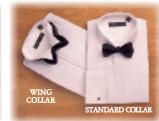

 Nylon 141/2" to 18"
 **£60** 

 SH389
 100% cotton lace

 141/2" to 18"
 **£99**

**Grandfather tunic shirts SH390** in poly/cotton. 141/2" to 181/2" **£38** 

Piscador Dress Shirts SH391 with pleat fronts in poly/cotton & double cuffs, in wing or standard collars.  $14_{1/2}$ " to  $17_{1/2}$ " **£40** 18" to 22" **£50** other makes prices on request & extra tall fits. (note: Plain shirts less £10). Saltire back & sleeve dress shirts **£50** 14 1/2" -19", Wing collar & pleat white front

14 1/2 - 19, Wing coular & plear white front Plain black or navy satin Bow Tics SH392 Basic Top Quality **£3.95** suitable for wing collar or standard collar shirts. Other colours are available.

Self Tying Black Bows \$H393PolyesterSilk£16.95£22