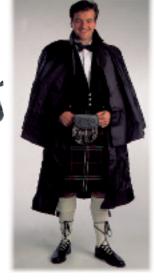

#### A384

Keep your kilt outfit from the rain, with an Inverness cape in heavy waterproof nylon material. Colours: black, navy, dark green, grey, royal, red 30" to 52" **£65** 

Extra detachable hood+**£5** Pouch to carry cape +**£5** Special capes + 25%