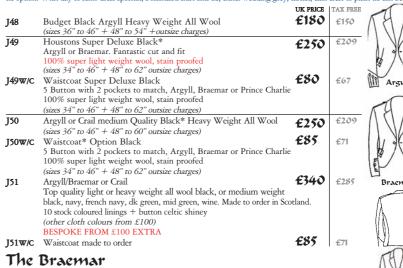

TIK PRICE

|            |                                                                                                                                                                                                                                                                        | OK PRICE         | TAY LEGG      |                 |
|------------|------------------------------------------------------------------------------------------------------------------------------------------------------------------------------------------------------------------------------------------------------------------------|------------------|---------------|-----------------|
| J40        | Budget Black Heavy Weight All Wool P/C (sizes 36" to 46 "+ 48" to 54"+outsize charges)                                                                                                                                                                                 | £225             | £188          |                 |
| J41        | Medium Quality Black Heavy Weight All Wool P/C* (sizes 34" to 46" + 48" to 60" +outsize charges)                                                                                                                                                                       | £280             | £235          |                 |
| J42        | Houstons Top Quality Black P/C*<br>Fantastic Cut and Fir, with Sarin Lapells<br>100% Super Light Weight Wool inc 3 button waistcoat<br>(sizes 34" to 46" + 48" to 60" + outsize charges)                                                                               | £300             | £250          |                 |
| J43        | Houstons Deluxe Black P/C* Fantastic Cut and Fit, with Super Satin Lapells 100% Super Light Weight Wool +Stain Proof (sizes 34" to 46" + 48" to 62" + Joursize charges)                                                                                                | £330             | £275          | Black           |
| J49W/C     |                                                                                                                                                                                                                                                                        | £80              | £67           | French Navy     |
| J44<br>J45 | All wool in light weight or heavy weight black or medium weigh stock colours: black, dk navy, french navy, dk green, mid green, Made to measure in Scotland. 10 stock coloured linings + buttor celtic shiney (other cloth colours from £100)  BESPOKE FROM £100 EXTRA | t wine.          | £310<br>£350  | Dark Navy Green |
| J46        | Bespoke Super Light Weight 10oz Deluxe from 99% Wool 1% Cashmere Prince Charlie or Argyll/Braemar upto with waistcoat with any lining & button option                                                                                                                  | m£650<br>5 £1600 | £542<br>£1335 | Wine            |

Similar to the Argyll with the only real difference being that it from £340 £285 has a Prince Charlie cuff. Top quality all wool light or heavy weight black or medium weight black, navy, french navy, dk green, mid green, wine. Made to order in Scotland. 10 stock coloured linings + button options; celtic shiney (other cloth colours from £100)

### The Crail

Similar to the Argyll, the only real difference is that from **£340** €285 it has a single button cuff. Made to order or stock McGee £85

NOTE: WE CAN MAKE ANY STYLE OF JACKET IN ANY COLOUR, WITH ANY LINING COLOUR & BUTTON OPTION, ALL MADE TO ORDER OR BESPOKE MADE IN SCOTLAND BY OUR TOP TAILORS. PLEASE ASK FOR MORE INFORMATION.