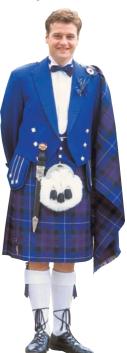

The Argyll.

A more flexible style, suitable for all occasions - dinner, balls, dances, weddings, graduations, christenings, Burns suppers, Highland games, Celildhs, garden parties and general day wear. An all round style, it can be worn with a day, semi-dress or dress sporran depending on the occasion. With semi-dress or dress sporrans, a bow tie is worn with standard or wing-collar pleated shirt or ruche tie option. With day or semi-dress sporran, a standard shirt and tie, either wedding grey, tartan, clan crest or plain tie can be worn.