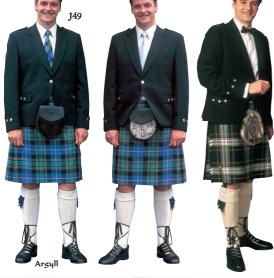

The Argyll.

A more flexible style, suitable for all occasions - dinner, balls, dances, weddings, graduations, christenings, Burns suppers, Highland games, Celildhs, garden parties and general day wear. An all round style, it can be worn with a day, semi-dress or dress sporran depending on the occasion. With semi-dress or dress sporrans, a bow tie is worn with standard or wing-collar pleated shirt or ruche tie option. With day or semi-dress sporran, a standard shirt and tie, either wedding grey, tartan, clan crest or plain tie can be worn.