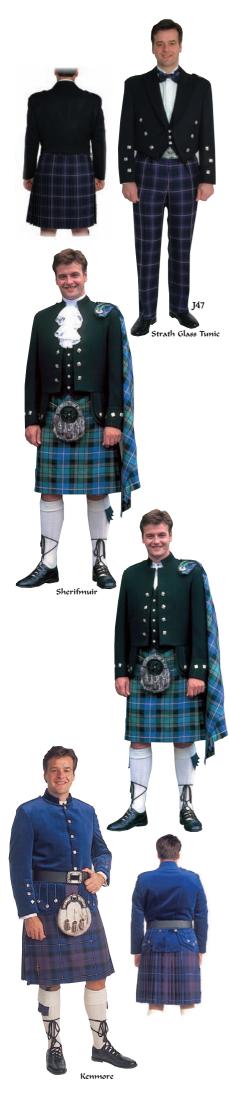

### The Prince Charlie.

Worn with a standard 3 button waistcoat, suitable for formal occasions like dinners, balls, dances, weddings, or graduations. The Prince Charlie should be worn with a dress sporran and bow tie and with a standard or wing-collar pleated shirt or ruche tie & batwing shirt. The Prince Charlie outfit will make you feel "a million dollars".

The Argyll.

A more flexible style, suitable for all occasions - dinner, balls, dances, weddings, graduations, christenings, Burns suppers, Highland games, Celildhs, garden parties and general day wear. An all round style, it can be worn with a day, semi-dress or dress sporran depending on the occasion. With semi-dress or dress sporrans, a bow tie is worn with standard or wing-collar pleated shirt or ruche tie option. With day or semi-dress sporran, a standard shirt and tie, either wedding grey, tartan, clan crest or plain tie can be worn.

### Sherrifmuir 159

Worn with a waistcoat and Jabot shirt or Tunic shirt (grandad style) with optional Jabot and cuffs or bat wing shirt & ruche tie. Can have guantlet or Prince Charlie cuffs with tash flaps all round the bottom of the jacket, similar to back of Kenmore Doublet. Worn for the same occasions as a Prince Charlie.

#### Kenmore Doublet 161

Very similar to the above Montrose Doublet except that it has no flap over the front, it has a five button front. Can have guantlet or Prince Charlie cuffs with tash flaps all round the bottom of the jacket,