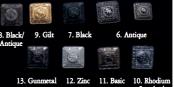

#### **UPGRADE OF JACKETS**

Buttons Antique, gunmetal, black-celtic or gilt  $\pm £30$ Real Stag or Leather Buttons  $\pm £40$ 

Specialist tweeds/cloths Harris Tweeds, Donegal, Sky, Border from £100

Linings over 200 colours from £40/£50/£60

# Button Options Shiny buttons come as

Shiny buttons come as standard on all stock jackets.