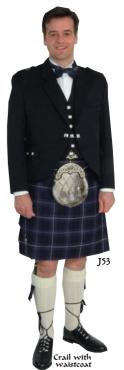

### The Prince Charlie.

Worn with a standard 3 button waistcoat, suitable for formal occasions like dinners, balls, dances, weddings, or graduations. The Prince Charlie should be worn with a dress sporran and bow tie and with a standard or wing-collar pleated shirt or ruche tie & batwing shirt. The Prince Charlie outfit will make you feel "a million dollars".

The Argyll.

A more flexible style, suitable for all occasions - dinner, balls, dances, weddings, graduations, christenings, Burns suppers, Highland games, Celildhs, garden parties and general day wear. An all round style, it can be worn with a day, semi-dress or dress sporran depending on the occasion. With semi-dress or dress sporrans, a bow tie is worn with standard or wing-collar pleated shirt or ruche tie option. With day or semi-dress sporran, a standard shirt and tie, either wedding grey, tartan, clan crest or plain tie can be worn.

### The Crail

Similar to the Argyll, the only real difference is that from **£340** €285 it has a single button cuff. Made to order or stock McGee £85

NOTE: WE CAN MAKE ANY STYLE OF JACKET IN ANY COLOUR, WITH ANY LINING COLOUR & BUTTON OPTION, ALL MADE TO ORDER OR BESPOKE MADE IN SCOTLAND BY OUR TOP TAILORS. PLEASE ASK FOR MORE INFORMATION.