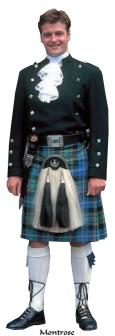

#### Montrose Doublet 160

Worn with Jabot shirt or Tunic shirt with optional Jabot and cuffs. Has plain straight back. Worn for same occasions as a Prince Charlie.

Montrose All Wool, stock colour: black, navy, french navy, green, wine and made to order, other colours or velvets  $\pm £100$ 

from £350 £292