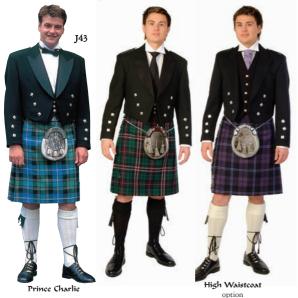

### The Prince Charlie.

Worn with a standard 3 button waistcoat, suitable for formal occasions like dinners, balls, dances, weddings, or graduations. The Prince Charlie should be worn with a dress sporran and bow tie and with a standard or wing-collar pleated shirt or ruche tie & batwing shirt. The Prince Charlie outfit will make you feel "a million dollars".

The Argyll.

A more flexible style, suitable for all occasions - dinner, balls, dances, weddings, graduations, christenings, Burns suppers, Highland games, Celildhs, garden parties and general day wear. An all round style, it can be worn with a day, semi-dress or dress sporran depending on the occasion. With semi-dress or dress sporrans, a bow tie is worn with standard or wing-collar pleated shirt or ruche tie option. With day or semi-dress sporran, a standard shirt and tie, either wedding grey, tartan, clan crest or plain tie can be worn.