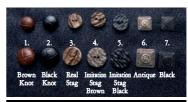

#### **UPGRADE OF JACKETS**

Buttons Antique, gunmetal, black-celtic or gilt  $\pm £30$ Real Stag or Leather Buttons  $\pm £40$ 

Specialist tweeds/cloths Harris Tweeds, Donegal, Sky, Border from £100

Linings over 200 colours from £40/£50/£60

# Button Options Shiny buttons come as

Shiny buttons come as standard on all stock jackets.