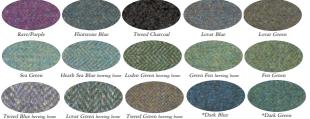

#### Selected Tweeds - Over 150 available

Scottish National Dress with Sherrifmuir & Regulation Doublet and boys Argyll